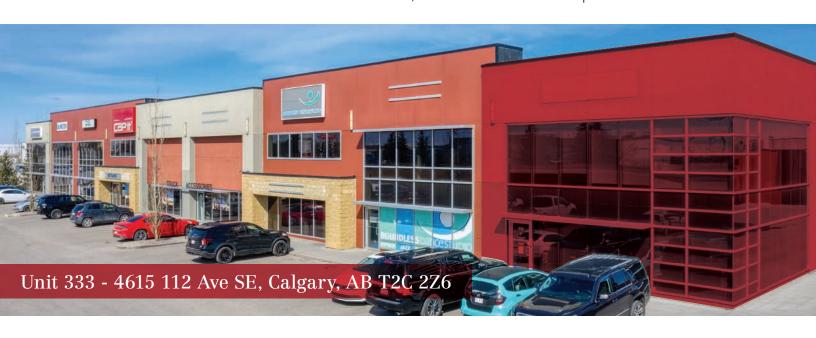

# ±3,254 SF of Industrial Flex Space Unit 333, 4615 112 Avenue SE | Eastlake Business Park

#### PROPERTY OVERVIEW

NAI Advent is pleased to present an excellent industrial flex opportunity in Calgary's desirable East Shepard Industrial area. Unit 333 offers ±3,254 SF of well-appointed office space across two levels, ideally suited for businesses requiring a professional office presence with functional warehouse capabilities. The unit features a bright main-floor reception, multiple private offices on both floors, a spacious boardroom, and a rear warehouse portion with grade-level loading. Located just minutes from major transportation routes such as Stoney Trail and Barlow Trail, and surrounded by established industrial businesses, this is an ideal space for tenants seeking flexible and accessible premises in Southeast Calgary.