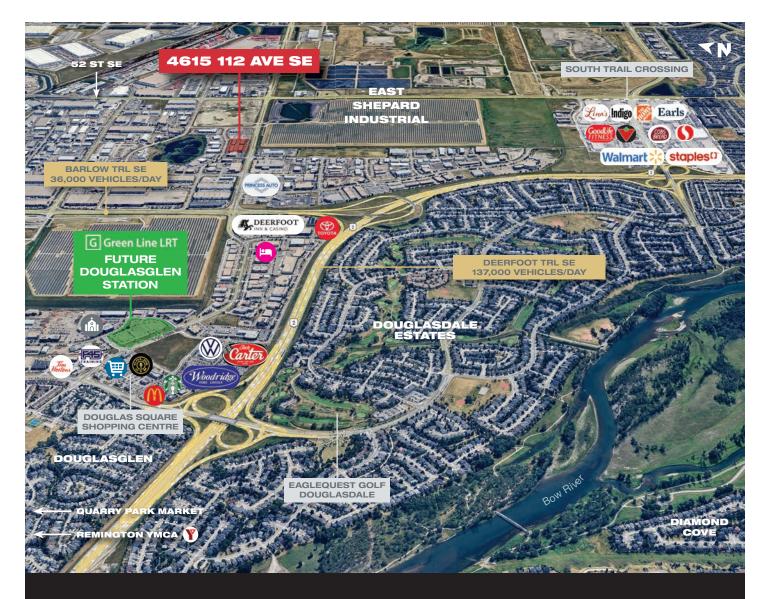

### STRATEGIC LOCATION

Located within the East Shepard Industrial community, in the established Eastlake Business Park, this site offers excellent access to Deerfoot Trail, Barlow Trail, Stoney Trail, and 130th Ave SE. Nearby amenities include South Trail Crossing, Shepard Regional Centre, Quarry Park Market, Deerfoot Inn & Casino, and a wide range of dining, retail, fitness, and hotel options — all within minutes.