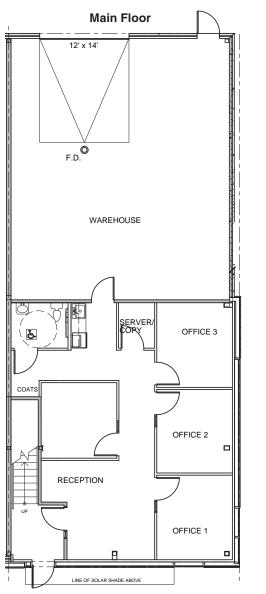

## **FLOOR PLAN**

THIS BROCHURE IS INTENDED FOR INFORMATION PURPOSES ONLY AND SHOULD NOT BE RELIED UPON FOR ACCURATE FACTUAL INFORMATION BY THE RECIPIENTS HEREOF, THE INFORMATION CONTAINED HEREIN IS BASED ON INFORMATION WHICH ADVENT COMMERCIAL REAL ESTATE CORP. OPERATING AS NAI ADVENT DEEMS RELIABLE, HOWEVER, ADVENT COMMERCIAL REAL ESTATE CORP. OPERATING AS NAI ADVENT ASSUMES NO RESPONSIBILITY FOR THE DEGREE OF ACCURACY OF SUCH INFORMATION, NOR DOES ADVENT COMMERCIAL REAL ESTATE CORP. OPERATING AS NAI ADVENT REPRESENT OR WARRANT THE INFORMATION CONTAINED HEREIN. RECIPIENTS HEREOF SHOULD CONDUCT THEIR OWN INVESTIGATIONS TO DETERMINE THE ACCURACY OF INFORMATION CONTAINED HEREIN. THE INFORMATION CONTAINED HEREIN IS SUBJECT TO CHANGE WITHOUT NOTICE. NAI ADVENT. ALL RIGHTS RESERVED. NO REPRODUCTION, DISTRIBUTION, OR TRANSMISSION OF THE COPYRIGHTED MATERIALS AT THIS SITE IS PERMITTED WITHOUT THE WRITTEN PERMISSION OF NAI ADVENT UNLESS OTHERWISE SPECIFIED. A LICENSED ASSOCIATE OF NAI ADVENT IS A PRINCIPAL OF THE OWNER OF THE PROPERTY.

#### LEASE DETAILS

| AVAILABLE AREA | ±3,254 SF                   |
|----------------|-----------------------------|
| OFFICE         | ±2,170 SF (estimated)       |
| WAREHOUSE      | ±1,084 SF (estimated)       |
| LEASE RATE     | Market                      |
| OP COST        | \$4.10 PSF                  |
| PROPERTY TAX   | \$4.80 PSF                  |
| LEASE TERM     | 5 Years                     |
| ZONING         | I-G (Industrial General)    |
| LOADING        | 1 Drive-in door (12' x 14') |
| CEILING HEIGHT | 14' Clear (in warehouse)    |
| POWER          | 208/120V, 3Phase, 100Amp    |
| PARKING        | 7 Stalls                    |
| OCCUPANCY      | February 1, 2026            |
|                |                             |