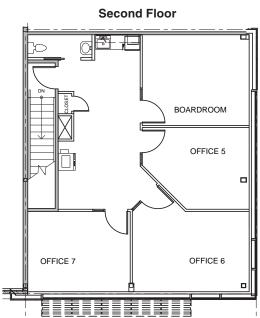

## **FLOOR PLAN**

THIS BROCHURE IS INTENDED FOR INFORMATION PURPOSES ONLY AND SHOULD NOT BE RELIED UPON FOR ACCURATE FACTUAL INFORMATION BY THE RECIPIENTS HEREOF, THE INFORMATION CONTAINED HEREIN IS BASED ON INFORMATION WHICH ADVENT COMMERCIAL REAL ESTATE CORP. OPERATING AS NAI ADVENT DEEMS RELIABLE, HOWEVER, ADVENT COMMERCIAL REAL ESTATE CORP. OPERATING AS NAI ADVENT ASSUMES NO RESPONSIBILITY FOR THE DEGREE OF ACCURACY OF SUCH INFORMATION, NOR DOES ADVENT COMMERCIAL REAL ESTATE CORP. OPERATING AS NAI ADVENT REPRESENT OR WARRANT THE INFORMATION CONTAINED HEREIN. RECIPIENTS HEREOF SHOULD CONDUCT THEIR OWN INVESTIGATIONS TO DETERMINE THE ACCURACY OF INFORMATION CONTAINED HEREIN. THE INFORMATION CONTAINED HEREIN IS SUBJECT TO CHANGE WITHOUT NOTICE. NAI ADVENT. ALL RIGHTS RESERVED. NO REPRODUCTION, DISTRIBUTION, OR TRANSMISSION OF THE COPYRIGHTED MATERIALS AT THIS SITE IS PERMITTED WITHOUT THE WRITTEN PERMISSION OF NAI ADVENT UNLESS OTHERWISE SPECIFIED. A LICENSED ASSOCIATE OF NAI ADVENT IS A PRINCIPAL OF THE OWNER OF THE PROPERTY.

#### LEASE DETAILS

| AVAILABLE AREA | ±3,254 SF                   |
|----------------|-----------------------------|
| OFFICE         | ±2,170 SF (estimated)       |
| WAREHOUSE      | ±1,084 SF (estimated)       |
| LEASE RATE     | Market                      |
| OP COST        | \$4.10 PSF                  |
| PROPERTY TAX   | \$4.80 PSF                  |
| LEASE TERM     | 5 Years                     |
| ZONING         | I-G (Industrial General)    |
| LOADING        | 1 Drive-in door (12' x 14') |
| CEILING HEIGHT | 14' Clear (in warehouse)    |
| POWER          | 208/120V, 3Phase, 100Amp    |
| PARKING        | 7 Stalls                    |
| OCCUPANCY      | February 1, 2026            |
|                |                             |