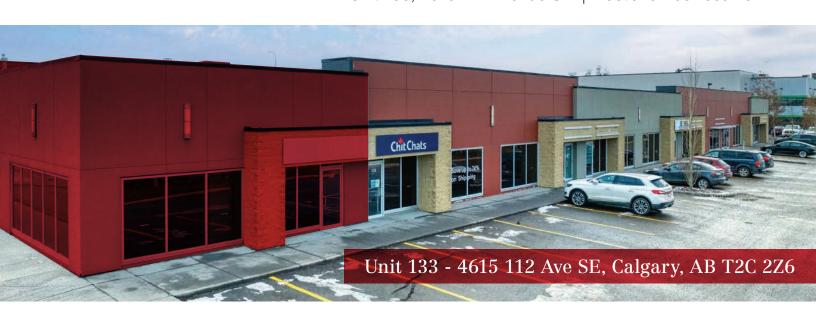

# ±1,834 SF of Industrial Flex Space Unit 133, 4615 112 Avenue SE | Eastlake Business Park

#### PROPERTY OVERVIEW

NAI Advent is pleased to present Unit 133 in Building 100 at 4615 112 Avenue SE, a prime small-bay industrial lease opportunity within the professionally managed Eastlake Business Park. This ±1,834 SF unit features a mix of built-out office and warehouse space, making it wellsuited for a variety of industrial, logistics, or service-based users. Available February 1, 2026, this clean, well-maintained space includes a 12' x 12' overhead door, reception area, multiple private offices, and a coffee counter, with efficient layout for small business operations. Located just minutes from major transportation routes such as Stoney Trail and Barlow Trail, and surrounded by established industrial businesses, this is an ideal space for tenants seeking flexible and accessible premises in Southeast Calgary.