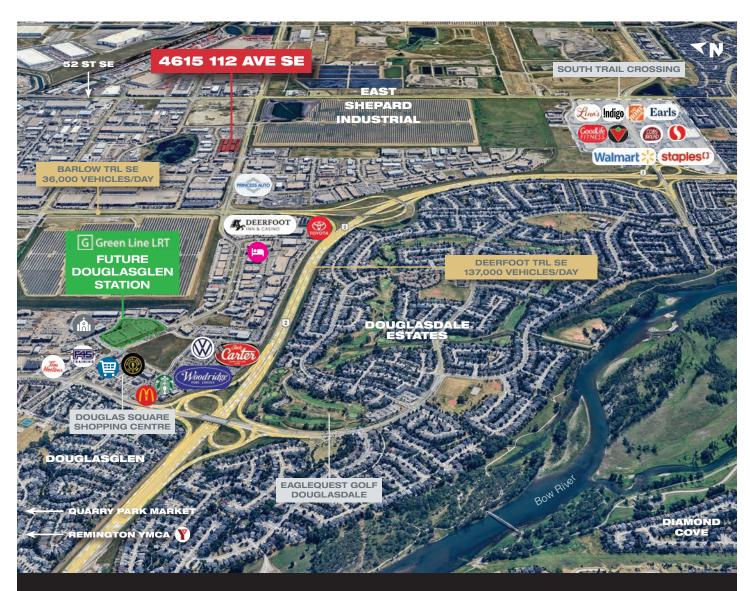

### STRATEGIC LOCATION

Located within the East Shepard Industrial community, in the established Eastlake Business Park, this site offers excellent access to Deerfoot Trail, Barlow Trail, Stoney Trail, and 130th Ave SE. Nearby amenities include South Trail Crossing, Shepard Regional Centre, Quarry Park Market, Deerfoot Inn & Casino, and a wide range of dining, retail, fitness, and hotel options — all within minutes.