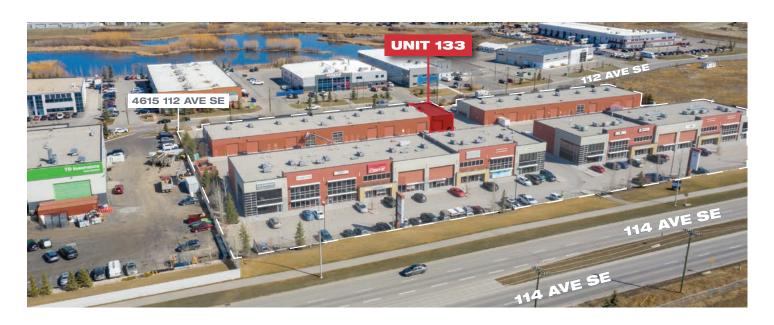

#### PROPERTY OVERVIEW

NAI Advent is pleased to present Unit 133 in Building 100 at 4615 112 Avenue SE, a prime small-bay industrial lease opportunity within the professionally managed Eastlake Business Park. This ±1,834 SF unit features a mix of built-out office and warehouse space, making it wellsuited for a variety of industrial, logistics, or service-based users. Available February 1, 2026, this clean, well-maintained space includes a 12' x 12' overhead door, reception area, multiple private offices, and a coffee counter, with efficient layout for small business operations. Located just minutes from major transportation routes such as Stoney Trail and Barlow Trail, and surrounded by established industrial businesses, this is an ideal space for tenants seeking flexible and accessible premises in Southeast Calgary.