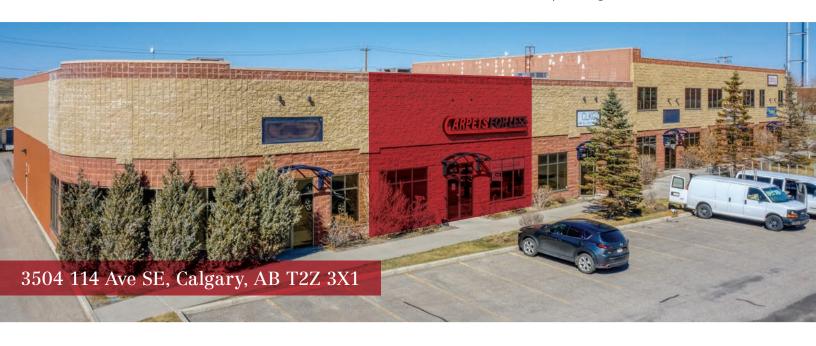

# ±3,488 SF of Industrial Flex Space 3504 114 Avenue SE | Douglasdale Business Park

#### PROPERTY OVERVIEW

NAI Advent is pleased to present ±3,488 SF of flexible industrial space for lease at 3504 114 Avenue SE, located within Calgary's established Shepard Industrial area. Professionally owned and managed by Telsec Property Corporation, this well-configured bay offers a functional layout with office/showroom space at the front and warehouse at the rear, making it ideal for a variety of light industrial, service, and distribution users. The property benefits from I-C zoning, allowing for a broad range of potential uses, and features excellent access to Deerfoot Trail, Barlow Trail, and Stoney Trail, ensuring convenient connectivity across the city and surrounding region.