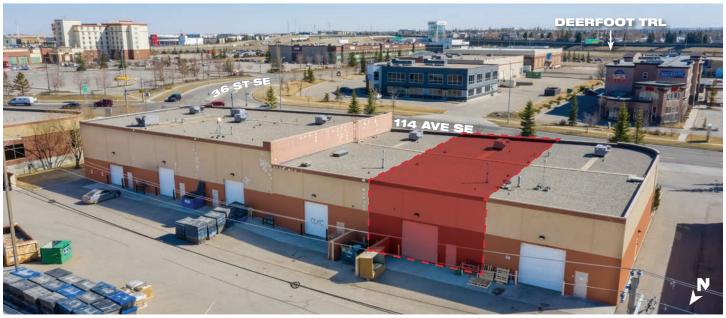

# ±3,488 SF of Industrial Flex Space 3504 114 Avenue SE | Douglasdale Business Park

#### PROPERTY OVERVIEW

NAI Advent is pleased to present ±3,488 SF of flexible industrial space for lease at 3504 114 Avenue SE, located within Calgary's established Shepard Industrial area. Professionally owned and managed by Telsec Property Corporation, this well-configured bay offers a functional layout with office/showroom space at the front and warehouse at the rear, making it ideal for a variety of light industrial, service, and distribution users. The property benefits from I-C zoning, allowing for a broad range of potential uses, and features excellent access to Deerfoot Trail, Barlow Trail, and Stoney Trail, ensuring convenient connectivity across the city and surrounding region.