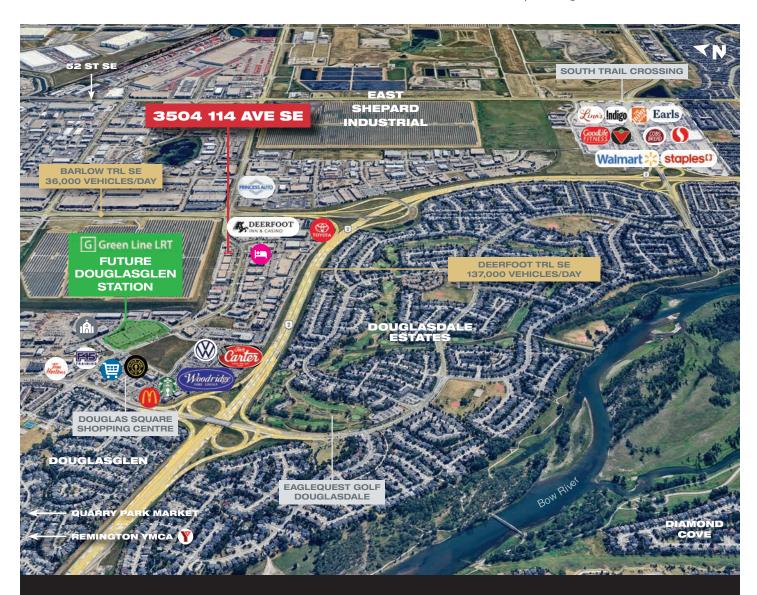

#### STRATEGIC LOCATION

Located within the Shepard Industrial community, in the established Douglasdale Business Park, this site offers excellent access to Deerfoot Trail, Barlow Trail, Stoney Trail, and 130th Ave SE. Nearby amenities include South Trail Crossing, Shepard Regional Centre, Quarry Park Market, Deerfoot Inn & Casino, and a wide range of dining, retail, fitness, and hotel options — all within minutes.