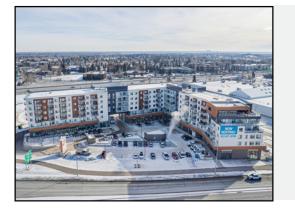

## MACLEOD TRAIL

### 8, 9950 Macleod Trail SE

1,000 sq. ft.

Exceptional retail location with direct vehicle access from Macleod Trail and Bonaventure Drive. Anchored by Shaganappi Mediterranean Market, Party City, Kal Tire, KidStrong, Laser City, Active Sports Therapy, and Club Champion.

- Shell space ready for tenant fixturing immediately
- New signage opportunity on west elevation facing Macleod Trail with exposure to approx. 65,000 vehicles per day
- Op. Costs & Property Taxes \$17.93 per sq. ft. (est. for 2025 includes utilities)