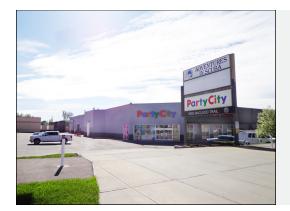

# **KINGSLAND VILLAGE**

### 248, 7337 Macleod Trail SW

### 1,542 sq. ft.

Shell space available for customized tenant build-out, anchored by National Bank, Marshall's and David's Bridal.

- Exposure to over 71,000 vehicles per day
- Over 300 parking stalls in the shopping centre
- 4 ton rooftop unit for HVAC ready for tenant distribution
- Op. Costs & Property Taxes \$20.71 per sq. ft. (est. for 2025)