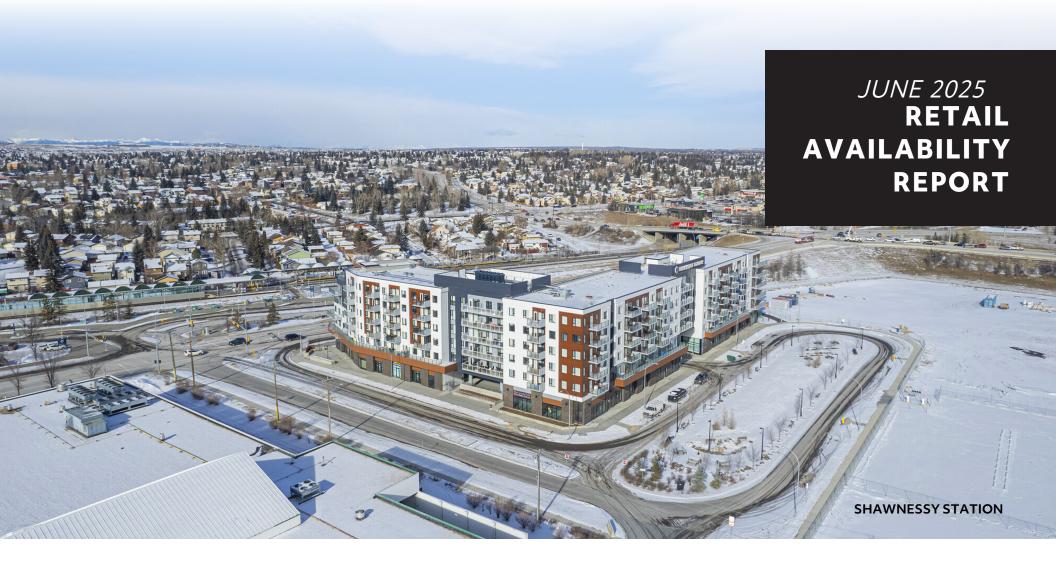

## SHAWNESSY STATION

#### 125, 108 Shawville Place SE

> BROCHURE

> **BROCHURE** 

#### 1,206 sq. ft.

A vibrant mixed-use development situated along Macleod Trail on Shawville Blvd., with high pedestrian traffic due to its proximity to the Shawnessy LRT Station and neighboring regional shopping center. The development features 169 residential suites above approximately 25,000 square feet of retail space.

• Shell space ready for tenant fixturing immediately

• Op. Costs & Property Taxes \$15.87 per sq. ft. (est. for 2025)