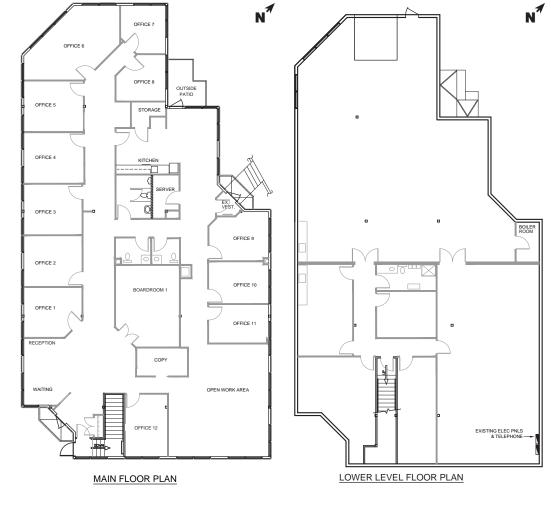

The main level offers a welcoming reception, **12 private offices**, a **boardroom**, **2 washrooms** and a **full kitchen with high-end finishes** and access to a **private patio**. The lower level includes **additional offices**, **flex warehouse/ storage space**, and a third **washroom with shower**. Comfort is prioritized throughout with **HVAC coverage** in the office and warehouse, along with a server room, coffee station, and open work areas.

## **PROPERTY DETAILS**

| TOTAL AREA        | ±9,954 SF                     |
|-------------------|-------------------------------|
| MAIN FLOOR OFFICE | ±4,977 SF                     |
| LOWER LEVEL FLEX  | ±2,409 SF                     |
| WAREHOUSE         | ±2,568 SF                     |
| ZONING            | I-C (Industrial – Commercial) |
| CEILING HEIGHT    | 13' clear                     |
| LOADING           | 1 drive-in door (12' x 12')   |
| POWER             | 400A 120/208V, 3 phase (TBV)  |
| PARKING           | 22 assigned stalls            |
| OCCUPANCY         | Available December 1, 2025    |

#### **FLOORPLANS & SITE PLAN**

For more information, please contact:

**Jennifer Myles** +1 403 975 2616 jmyles@naiadvent.com

+1 403 389 7857 bbutchart@naiadvent.com

+1 403 835 1535 jcoulter@naiadvent.com