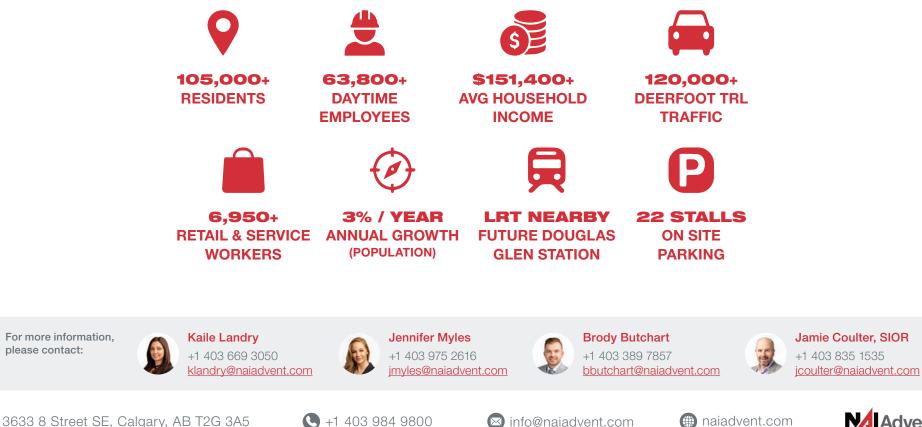

#### **DEMOGRAPHICS & ACCESSIBILITY**

Located in a vibrant and growing commercial node, 3122 114th Ave SE is supported by strong surrounding demographics. Within a 5 km radius, the area boasts a population of over 105,000 residents, expected to grow by 3% annually through 2033. Average household income in this trade area exceeds \$150,000, and there are more than 63,000 daytime employees within reach — including over 6,900 in retail and service businesses alone.

Major roadways including Deerfoot Trail (120,000+ VPD), Barlow Trail (29,000+ VPD), and 114th Ave SE (15,000+ VPD) provide excellent accessibility to both customers and staff. Close proximity to future Green Line LRT stations, also ensures long-term transit connectivity. Nearby destinations include South Trail Crossing, Shepard Regional Centre, Deerfoot Inn & Casino, and a full range of dining, hospitality, and wellness amenities.