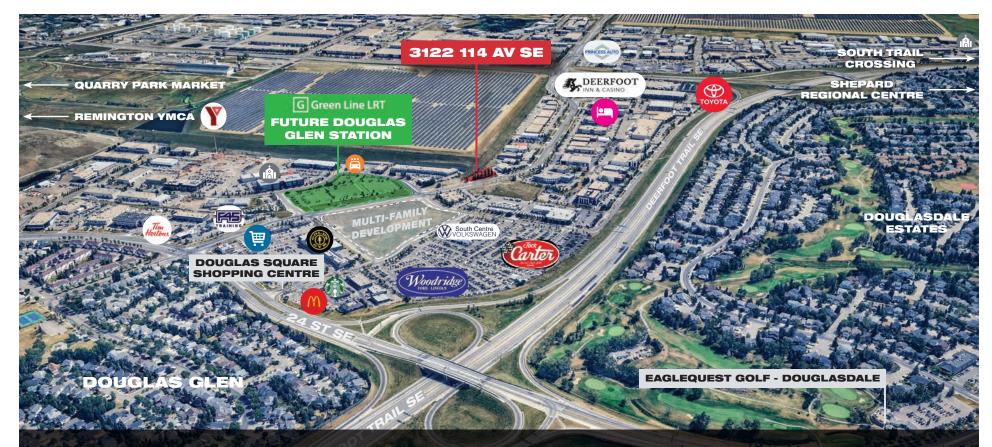

## STRATEGIC LOCATION

Located in Southeast Calgary, in the established Douglasdale Business Park, this site offers excellent visibility and access to Deerfoot Trail, Barlow Trail, Stoney Trail, and 130th Ave SE. Nearby amenities include South Trail Crossing, Shepard Regional Centre, Quarry Park Market, Deerfoot Inn & Casino, and a wide range of dining, retail, fitness, and hotel options — all within minutes.

#### **DEMOGRAPHICS & ACCESSIBILITY**

Located in a vibrant and growing commercial node, 3122 114th Ave SE is supported by strong surrounding demographics. Within a 5 km radius, the area boasts a population of over 105,000 residents, expected to grow by 3% annually through 2033. Average household income in this trade area exceeds \$150,000, and there are more than 63,000 daytime employees within reach — including over 6,900 in retail and service businesses alone.

Major roadways including Deerfoot Trail (120,000+ VPD), Barlow Trail (29,000+ VPD), and 114th Ave SE (15,000+ VPD) provide excellent accessibility to both customers and staff. Close proximity to future Green Line LRT stations, also ensures long-term transit connectivity. Nearby destinations include South Trail Crossing, Shepard Regional Centre, Deerfoot Inn & Casino, and a full range of dining, hospitality, and wellness amenities.