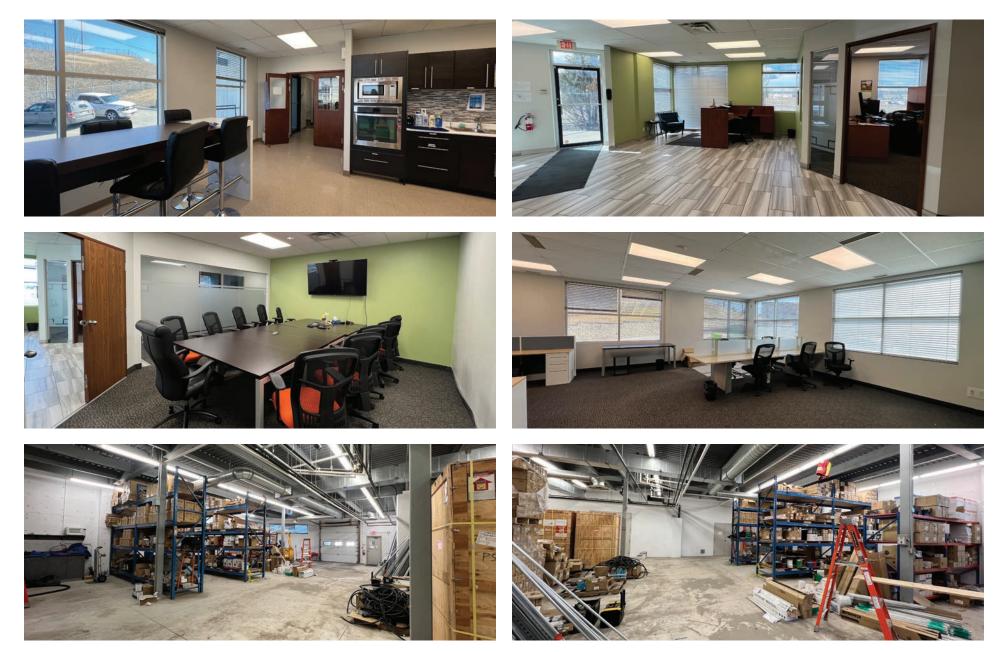

#### **OPPORTUNITY OVERVIEW**

Position your business in a versatile, professionally finished standalone building in Douglasdale Business Park. With **9,954 SF** across two developed levels and highly sought-after **I-C zoning**, this space seamlessly blends **corporategrade office amenities** with functional warehouse/flex space.

The main level offers a welcoming reception, **12 private offices**, a **boardroom**, **2 washrooms** and a **full kitchen with high-end finishes** and access to a **private patio**. The lower level includes **additional offices**, **flex warehouse/ storage space**, and a third **washroom with shower**. Comfort is prioritized throughout with **HVAC coverage** in the office and warehouse, along with a server room, coffee station, and open work areas.

## **KEY FEATURES**

- » Standalone building with high-quality finishes
- » HVAC throughout, including warehouse and support spaces
- » Full kitchen with patio access
- » Large boardroom and flexible office configurations
- » Washroom with shower on lower level
- » Ample parking
- » Ideal for a variety of office, showroom, or light industrial uses
- » Professionally developed, owned, and managed by Telsec Property Corporation