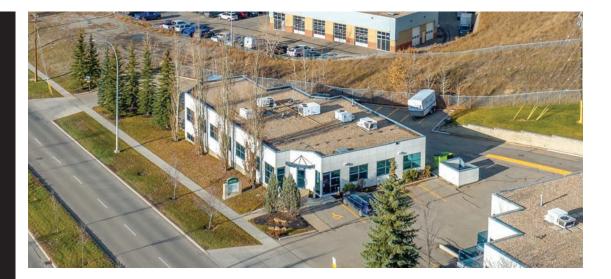

## STRATEGIC LOCATION

Located in Southeast Calgary, in the established Douglasdale Business Park, this site offers excellent visibility and access to Deerfoot Trail, Barlow Trail, Stoney Trail, and 130th Ave SE. Nearby amenities include South Trail Crossing, Shepard Regional Centre, Quarry Park Market, Deerfoot Inn & Casino, and a wide range of dining, retail, fitness, and hotel options — all within minutes.

#### **DEMOGRAPHICS & ACCESSIBILITY**

Located in a vibrant and growing commercial node, 3122 114th Ave SE is supported by strong surrounding demographics. Within a 5 km radius, the area boasts a population of over 105,000 residents, expected to grow by 3% annually through 2033. Average household income in this trade area exceeds \$150,000, and there are more than 63,000 daytime employees within reach — including over 6,900 in retail and service businesses alone.

Major roadways including Deerfoot Trail (120,000+ VPD), Barlow Trail (29,000+ VPD), and 114th Ave SE (15,000+ VPD) provide excellent accessibility to both customers and staff. Close proximity to future Green Line LRT stations, also ensures long-term transit connectivity. Nearby destinations include South Trail Crossing, Shepard Regional Centre, Deerfoot Inn & Casino, and a full range of dining, hospitality, and wellness amenities.