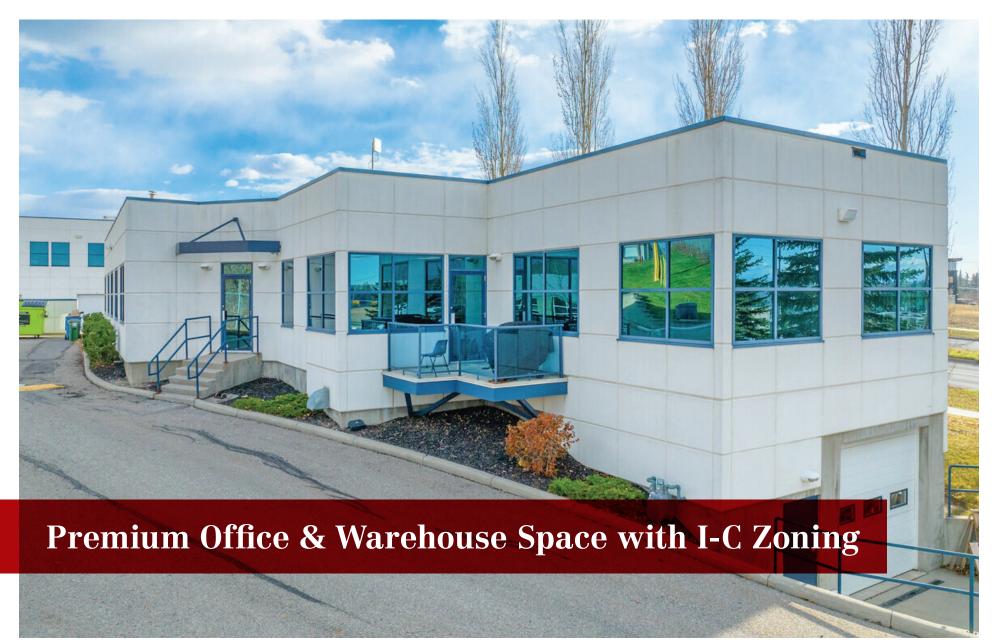

±9,954 SF | Office and Warehouse 3122 114 Ave SE, Calgary, AB T2Z 3X2 | Douglasdale Business Park

±9,954 SF | Office and Warehouse 3122 114 Ave SE, Calgary, AB T2Z 3X2 | Douglasdale Business Park

#### **OPPORTUNITY OVERVIEW**

Position your business in a versatile, professionally finished standalone building in Douglasdale Business Park. With **9,954 SF** across two developed levels and highly sought-after **I-C zoning**, this space seamlessly blends **corporategrade office amenities** with functional warehouse/flex space.

The main level offers a welcoming reception, **12 private offices**, a **boardroom**, **2 washrooms** and a **full kitchen with high-end finishes** and access to a **private patio**. The lower level includes **additional offices**, **flex warehouse/ storage space**, and a third **washroom with shower**. Comfort is prioritized throughout with **HVAC coverage** in the office and warehouse, along with a server room, coffee station, and open work areas.

With **22** assigned parking stalls, I-C zoning, and exceptional access to major roadways, this is an ideal option for businesses seeking a versatile, professional-grade facility in a convenient southeast location.