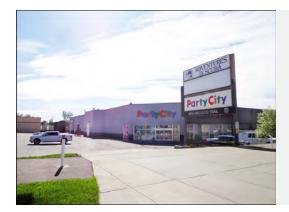

# **KINGSLAND VILLAGE**

### 248, 7337 Macleod Trail SW

#### > BROCHURE

#### 1,542 sq. ft.

Shell space available for customized tenant build-out, anchored by National Bank, Marshall's and David's Bridal.

- Exposure to over 71,000 vehicles per day
- Over 300 parking stalls in the shopping centre
- 4 ton rooftop unit for HVAC included
- Op. Costs & Property Taxes \$20.71 per sq. ft. (est. for 2025)