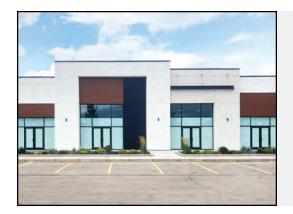

## MACLEOD TRAIL

### 9950 Macleod Trail SE

**1 UNIT LEFT!** 

> BROCHURE

#### 1,000 sq. ft.

Exceptional retail location with direct vehicle access from Macleod Trail and Bonaventure Drive. Anchored by Shaganappi Mediterranean Market, Party City, Kal Tire, KidStrong, Laser City, Active Sports Therapy, and the newly opened Club Champion.