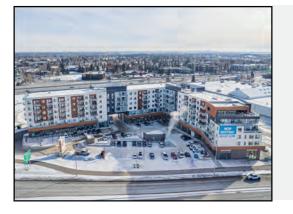

## MACLEOD TRAIL

### 9950 Macleod Trail SE

**1 UNIT LEFT!** 

> BROCHURE

#### 1,000 sq. ft.

Exceptional retail location with direct vehicle access from Macleod Trail and Bonaventure Drive. Anchored by Shaganappi Mediterranean Market, Party City, Kal Tire, KidStrong, Laser City, Active Sports Therapy, and the newly opened Club Champion.

- Shell space ready for tenant fixturing immediately
- New signage opportunity on west elevation facing Macleod Trail with exposure to approx. 65,000 vehicles per day
- Op. Costs & Property Taxes \$17.93 per sq. ft. (est. for 2025 includes utilities)