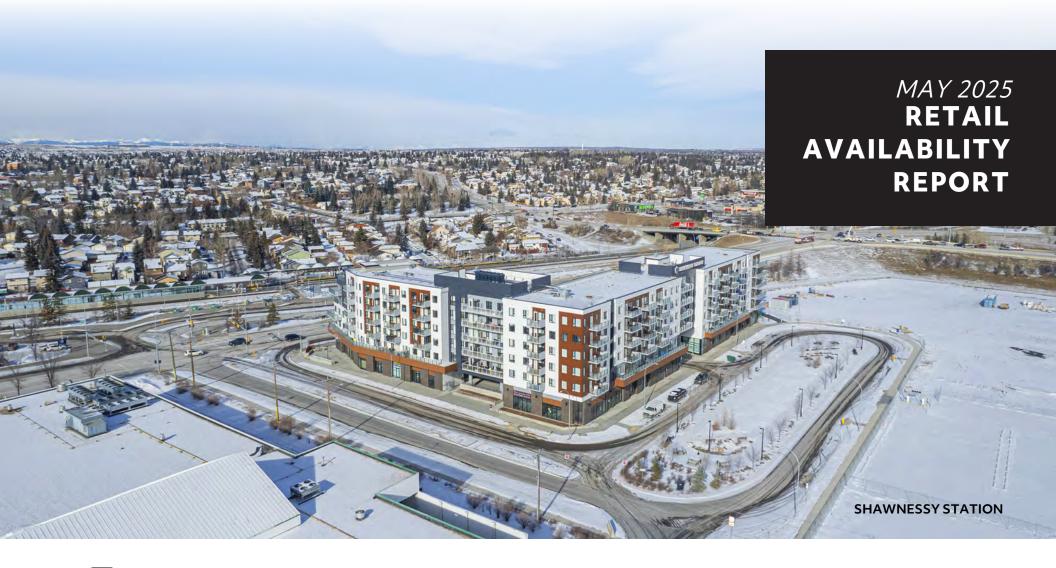

# SHAWNESSY STATION

### **108 Shawville Place SE**

1 UNIT LEFT!

> BROCHURE

#### 1,206 sq. ft.

A vibrant mixed-use development situated along Macleod Trail on Shawville Blvd., with high pedestrian traffic due to its proximity to the Shawnessy LRT Station and neighboring regional shopping center. The development features 169 residential suites above approximately 25,000 square feet of retail space.

• Available for tenant fixturing immediately

• Op. Costs & Property Taxes \$15.87 per sq. ft. (est. for 2025)