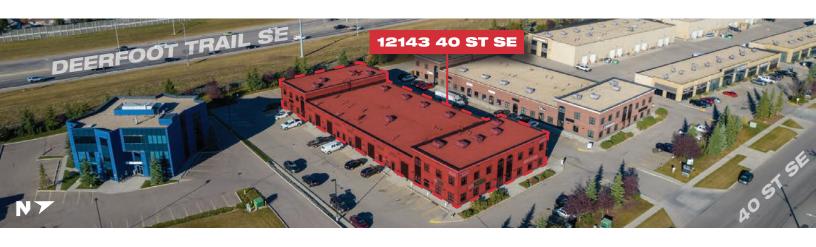

## Office/Showroom/Warehouse Space

Unit 150, 12143 40 St SE, Calgary, AB T2Z 4K6

±2,745 SF of Office/Showroom/Warehouse Space 150-12143 40 St SE, Calgary, AB T2Z 4K6