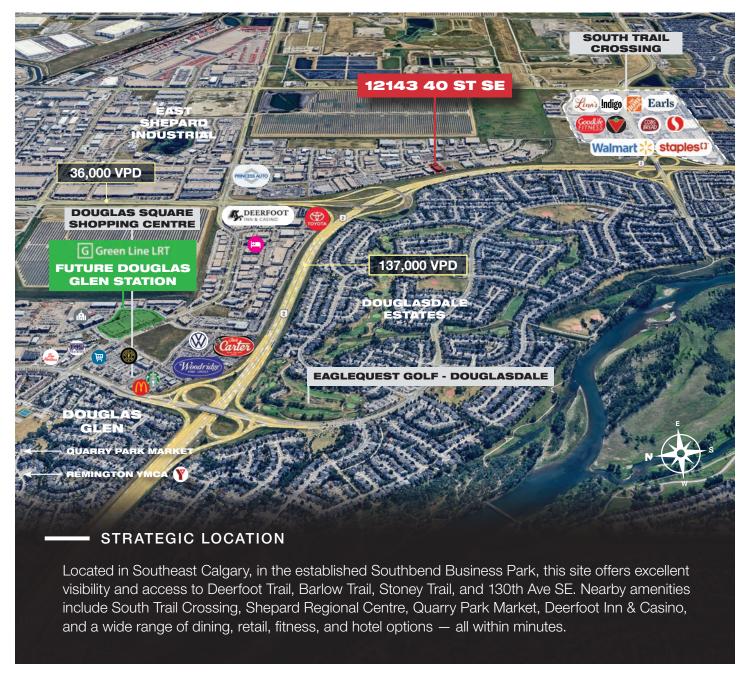

## PROPERTY HIGHLIGHTS

- High-quality mix of office, showroom, and flex space, ideal for a variety of professional, light industrial, or service-based uses.
- Five assigned parking stalls directly in front of the unit for staff or clients.
- Excellent accessibility to major transportation routes, including Deerfoot Trail, Barlow Trail, and Stoney Trail, ensuring seamless logistics and employee commuting.
- The property is part of a professionally managed complex developed, owned, and managed by Telsec Property Corporation.