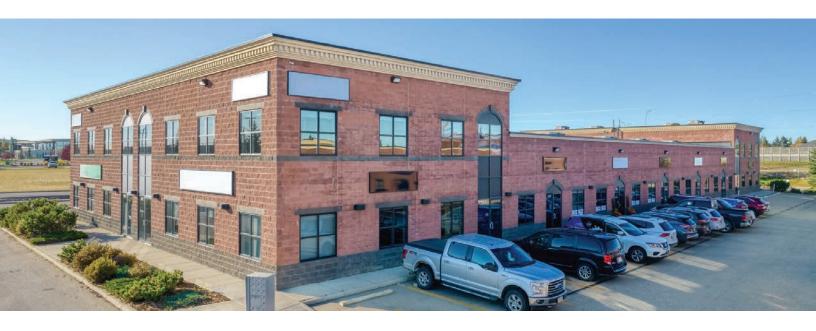

## Office/Showroom/Warehouse Space

Unit 150, 12143 40 St SE, Calgary, AB T2Z 4K6

±2,745 SF of Office/Showroom/Warehouse Space 150-12143 40 St SE, Calgary, AB T2Z 4K6