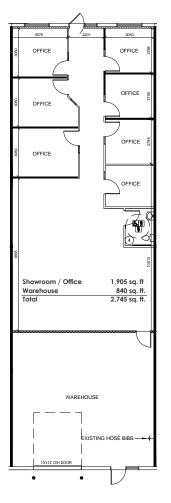

## PROPERTY DETAILS

| ZONING         | I-G (Industrial General)       |
|----------------|--------------------------------|
| TOTAL AREA     | ±2,745 SF                      |
| MONTHLY RENT   | \$3,800.00 (Net)               |
| OP COST        | \$8.37 PSF                     |
| PARKING        | 5 Assigned stalls              |
| POWER          | 100 Amps, 208/120 V, 3 phase   |
| CEILING HEIGHT | 14' Clear (in warehouse) (TBV) |
| LOADING        | 1 drive-in door (10' x 12')    |
| OCCUPANCY      | Available immediately          |

## SITE PLAN & FLOORPLAN

For more info, please contact:

Kaile Landry +1 403 669 3050 klandry@naiadvent.com

**Brody Butchart** +1 403 389 7857 bbutchart@naiadvent.com

Jennifer Myles +1 403 975 2616 imyles@naiadvent.com