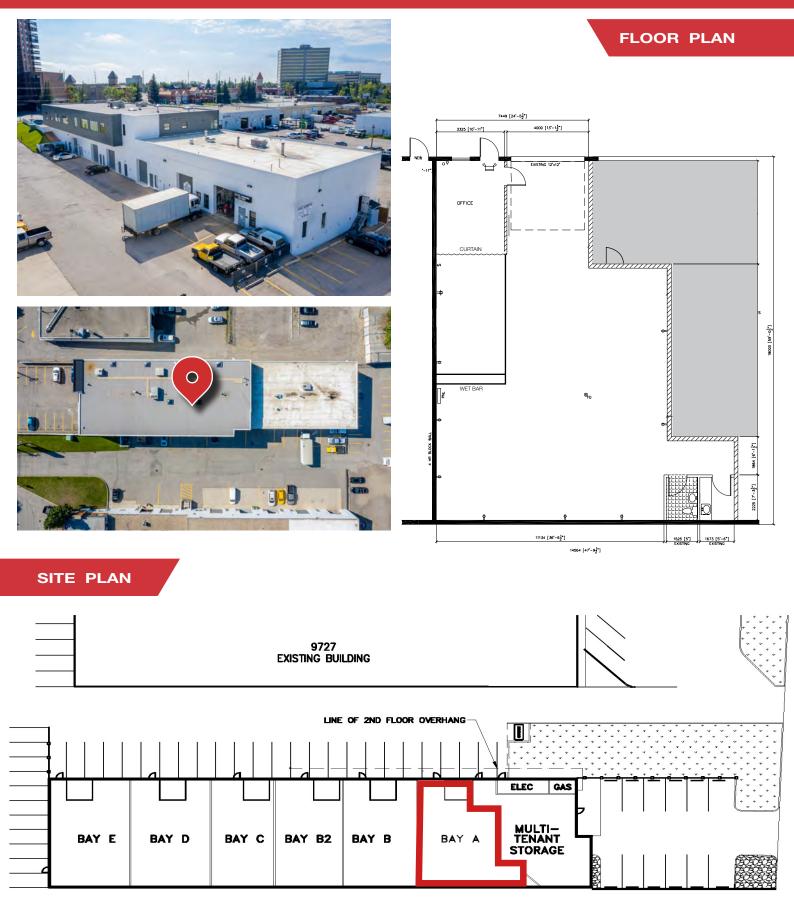

#### SPACE DETAILS

2,184 SF \$2,950.00 \$8.38 PSF (2025) 5 Years I-G 18'11" in warehouse 208/120V, 3phase, 70 amp 12' x 12' drive in 1 Stall May 1, 2025

HORTON ROAD SW

THIS BROCHURE IS INTENDED FOR INFORMATION PURPOSES ONLY AND SHOULD NOT BE RELIED UPON FOR ACCURATE FACTUAL INFORMATION BY THE RECIPIENTS HEREOF. THE INFORMATION CONTAINED HEREIN IS BASED ON INFORMATION WHICH NAI ADVENT DEEMS RELIABLE, HOWEVER, NAI ADVENT ASSUMES NO RESPONSIBILITY FOR THE DEGREE OF ACCURACY OF SUCH INFORMATION, NOR DOES NAI ADVENT REPRESENT OR WARRANT THE INFORMATION CONTAINED HEREIN. RECIPIENTS HEREOF SHOULD CONDUCT THEIR OWN INVESTIGATIONS TO DETERMINE THE ACCURACY OF INFORMATION CONTAINED HEREIN. THE INFORMATION CONTAINED HEREIN IS SUBJECT TO CHANGE WITHOUT NOTICE.

# FOR LEASE | A2, 9805 HORTON ROAD SW

## FOR LEASE | A2, 9805 HORTON ROAD SW