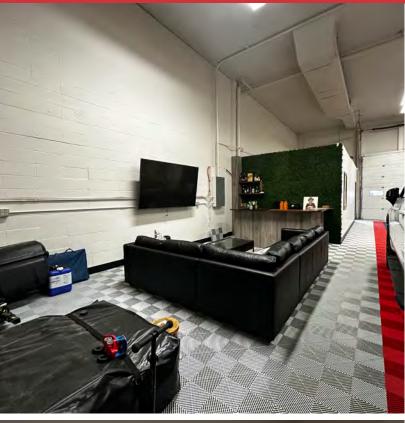

### Warehouse Space A2, 9805 Horton Road SW - 2,184 SF

#### SPACE DETAILS

2,184 SF \$2,950.00 \$8.38 PSF (2025) 5 Years I-G 18'11" in warehouse 208/120V, 3phase, 70 amp 12' x 12' drive in 1 Stall May 1, 2025

HORTON ROAD SW

THIS BROCHURE IS INTENDED FOR INFORMATION PURPOSES ONLY AND SHOULD NOT BE RELIED UPON FOR ACCURATE FACTUAL INFORMATION BY THE RECIPIENTS HEREOF. THE INFORMATION CONTAINED HEREIN IS BASED ON INFORMATION WHICH NAI ADVENT DEEMS RELIABLE, HOWEVER, NAI ADVENT ASSUMES NO RESPONSIBILITY FOR THE DEGREE OF ACCURACY OF SUCH INFORMATION, NOR DOES NAI ADVENT REPRESENT OR WARRANT THE INFORMATION CONTAINED HEREIN. RECIPIENTS HEREOF SHOULD CONDUCT THEIR OWN INVESTIGATIONS TO DETERMINE THE ACCURACY OF INFORMATION CONTAINED HEREIN. THE INFORMATION CONTAINED HEREIN IS SUBJECT TO CHANGE WITHOUT NOTICE.