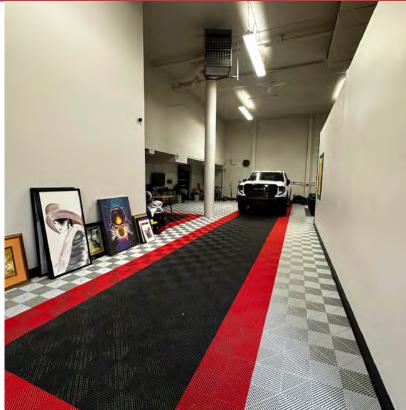

### Warehouse Space A2, 9805 Horton Road SW - 2,184 SF

#### SPACE DETAILS

2,184 SF \$2,950.00 \$8.38 PSF (2025) 5 Years I-G 18'11" in warehouse 208/120V, 3phase, 70 amp 12' x 12' drive in 1 Stall May 1, 2025

HORTON ROAD SW

THIS BROCHURE IS INTENDED FOR INFORMATION PURPOSES ONLY AND SHOULD NOT BE RELIED UPON FOR ACCURATE FACTUAL INFORMATION BY THE RECIPIENTS HEREOF. THE INFORMATION CONTAINED HEREIN IS BASED ON INFORMATION WHICH NAI ADVENT DEEMS RELIABLE, HOWEVER, NAI ADVENT ASSUMES NO RESPONSIBILITY FOR THE DEGREE OF ACCURACY OF SUCH INFORMATION, NOR DOES NAI ADVENT REPRESENT OR WARRANT THE INFORMATION CONTAINED HEREIN. RECIPIENTS HEREOF SHOULD CONDUCT THEIR OWN INVESTIGATIONS TO DETERMINE THE ACCURACY OF INFORMATION CONTAINED HEREIN. THE INFORMATION CONTAINED HEREIN IS SUBJECT TO CHANGE WITHOUT NOTICE.