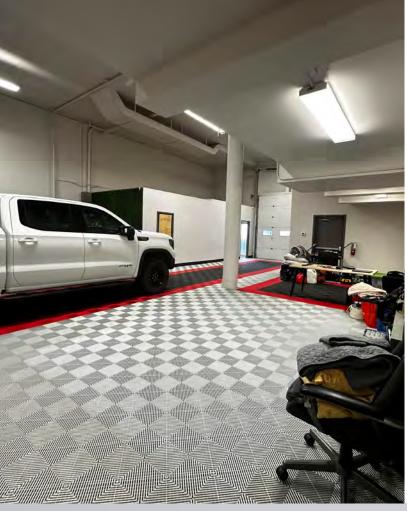

### Warehouse Space A2, 9805 Horton Road SW - 2,184 SF

#### SPACE DETAILS

2,184 SF \$2,950.00 \$8.38 PSF (2025) 5 Years I-G 18'11" in warehouse 208/120V, 3phase, 70 amp 12' x 12' drive in 1 Stall May 1, 2025

HORTON ROAD SW

THIS BROCHURE IS INTENDED FOR INFORMATION PURPOSES ONLY AND SHOULD NOT BE RELIED UPON FOR ACCURATE FACTUAL INFORMATION BY THE RECIPIENTS HEREOF. THE INFORMATION CONTAINED HEREIN IS BASED ON INFORMATION WHICH NAI ADVENT DEEMS RELIABLE, HOWEVER, NAI ADVENT ASSUMES NO RESPONSIBILITY FOR THE DEGREE OF ACCURACY OF SUCH INFORMATION, NOR DOES NAI ADVENT REPRESENT OR WARRANT THE INFORMATION CONTAINED HEREIN. RECIPIENTS HEREOF SHOULD CONDUCT THEIR OWN INVESTIGATIONS TO DETERMINE THE ACCURACY OF INFORMATION CONTAINED HEREIN. THE INFORMATION CONTAINED HEREIN IS SUBJECT TO CHANGE WITHOUT NOTICE.