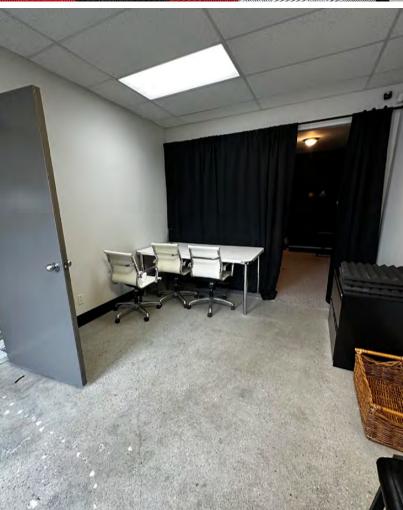

### Warehouse Space A2, 9805 Horton Road SW - 2,184 SF

#### SPACE DETAILS

2,184 SF \$2,950.00 \$8.38 PSF (2025) 5 Years I-G 18'11" in warehouse 208/120V, 3phase, 70 amp 12' x 12' drive in 1 Stall May 1, 2025

HORTON ROAD SW

THIS BROCHURE IS INTENDED FOR INFORMATION PURPOSES ONLY AND SHOULD NOT BE RELIED UPON FOR ACCURATE FACTUAL INFORMATION BY THE RECIPIENTS HEREOF. THE INFORMATION CONTAINED HEREIN IS BASED ON INFORMATION WHICH NAI ADVENT DEEMS RELIABLE, HOWEVER, NAI ADVENT ASSUMES NO RESPONSIBILITY FOR THE DEGREE OF ACCURACY OF SUCH INFORMATION, NOR DOES NAI ADVENT REPRESENT OR WARRANT THE INFORMATION CONTAINED HEREIN. RECIPIENTS HEREOF SHOULD CONDUCT THEIR OWN INVESTIGATIONS TO DETERMINE THE ACCURACY OF INFORMATION CONTAINED HEREIN. THE INFORMATION CONTAINED HEREIN IS SUBJECT TO CHANGE WITHOUT NOTICE.