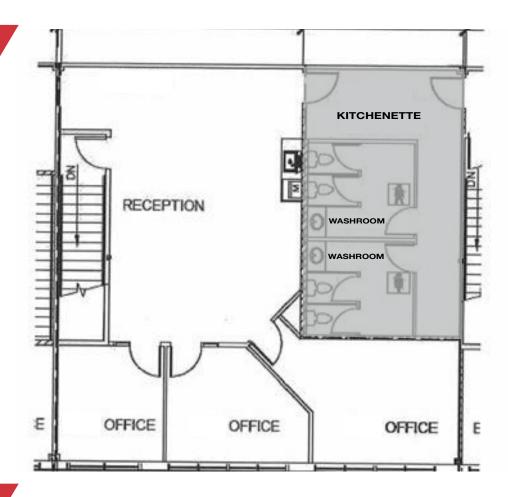

#### **FLOOR PLAN**

#### PROPERTY HIGHLIGHTS

- » Second Floor Office Suite available for lease
- Can be combined with unit 203 for a total of 3,182 SF
- » 3 offices with open reception area
- » Ideally located with easy access to Deerfoot Trail, Barlow Trail and Stoney Trail
- » Shared common area, kitchen and washrooms with neighbouring unit
- » Developed, owned and managed by Telsec Property Corporation