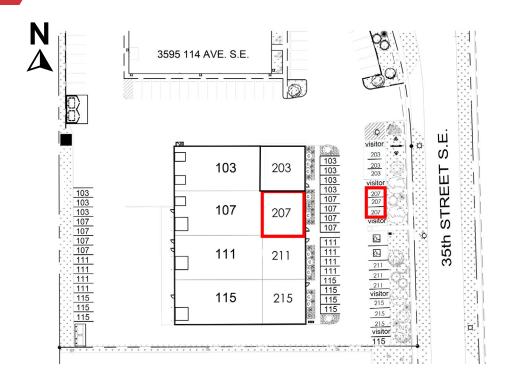

ROSSING



- Bento Sushi
- Costa Vida
- 3. The Burger's Priest
- 4. Karma Fine Indian Cuisine
- 5. Montana's
- 6. Lina's, Italian Supermercato
- 7. Five Guys
- 8. Toad 'n' Turtle Pubhouse & Grill
- South St. Burger
- 10. Boston Pizza
- 11. Calavera Cantina
- 12. Kiro Sushi



#### Lifestyle & Recreation

- GoodLife Fitness Calgary
- Club Pilates
- Soul Hot Yoga Inc
- Ultimate Dance Company
- Massage Heights Shepard Regional
- Deerfoot Inn & Casino



### **Shopping**

- London Drugs
- Staples
- Sport Chek
- Crystal Glass Canada Ltd
- Sherwin-Williams Paint Store
- Marshalls
- 7. HomeSense
- PetSmart
- 9. Mastermind Toys
- 10. Petland South Trail
- 11. The Brick Mattress Store
- 12. Structube
- 13. Mark's







## FOR LEASE | 207, 11505 35 STREET SE

#### **FLOOR PLAN**



#### SITE PLAN









# FOR LEASE | 207, 11505 35 STREET SE







## Kaile Landry

Associate klandry@naiadvent.com (403) 669-3050

#### Jennifer Myles

Associate jmyles@naiadvent.com (403) 975-2616

#### **Brody Butchart**

Senior Associate bbutchart@naiadvent.com (403) 389 7857

#### Jamie Coulter, SIOR

Vice President/Partner jcoulter@naiadvent.com (403) 835 1535 3633 8 Street SE
Calgary, AB T2G 3A5
+1 403 984 9800
naiadvent.com