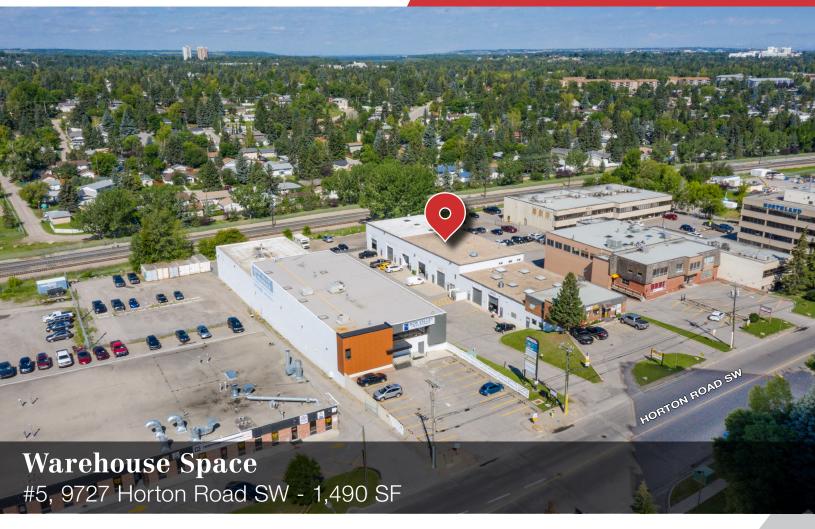

### **FOR LEASE**

Excellent Central Location #5, 9727 Horton Road SW

### **PROPERTY HIGHLIGHTS**

- » Ideally located with easy access to Southland Drive and Macleod Trail
- » Across the street from various restaurants and retail amenities as part of Southland Crossing shopping centre
- » Within walking distance to Southland CTrain Station
- » 18' clear ceiling height in warehouse
- » Water and gas included in the operating cost
- » 100 amp panel; 208/120v 3 phase
- » 12' x 12' overhead drive in door
- » Developed, owned and managed by Telsec Property Corporation