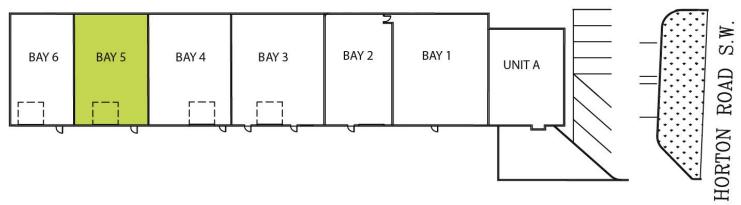

AVAILABLE

1,490 SF

Market

\$8.25 PSF

5 Years

I-G

18' in warehouse

208/120V, 3phase, 100 amp

12' x 12' drive in

May 1, 2025

THIS BROCHURE IS INTENDED FOR INFORMATION PURPOSES ONLY AND SHOULD NOT BE RELIED UPON FOR ACCURATE FACTUAL INFORMATION BY THE RECIPIENTS HEREOF. THE INFORMATION CONTAINED HEREIN IS BASED ON INFORMATION WHICH NAI ADVENT DEEMS RELIABLE, HOWEVER, NAI ADVENT ASSUMES NO RESPONSIBILITY FOR THE DEGREE OF ACCURACY OF SUCH INFORMATION, NOR DOES NAI ADVENT REPRESENT OR WARRANT THE INFORMATION CONTAINED HEREIN. RECIPIENTS HEREOF SHOULD CONDUCT THEIR OWN INVESTIGATIONS TO DETERMINE THE ACCURACY OF INFORMATION CONTAINED HEREIN. THE INFORMATION CONTAINED HEREIN. SUBJECT TO CHANGE WITHOUT NOTICE.

# FOR LEASE | #5, 9727 HORTON ROAD SW





SITE PLAN

### **FLOOR PLAN**











## **FOR LEASE**

**Excellent Central Location** 

#5, 9727 Horton Road SW





#### **Kaile Landry**

Associate klandry@naiadvent.com (403) 669-3050

### Jennifer Myles

Associate jmyles@naiadvent.com (403) 975-2616

### **Brody Butchart**

Senior Associate bbutchart@naiadvent.com (403) 389 7857

#### Jamie Coulter, SIOR

Vice President/Partner jcoulter@naiadvent.com (403) 835 1535