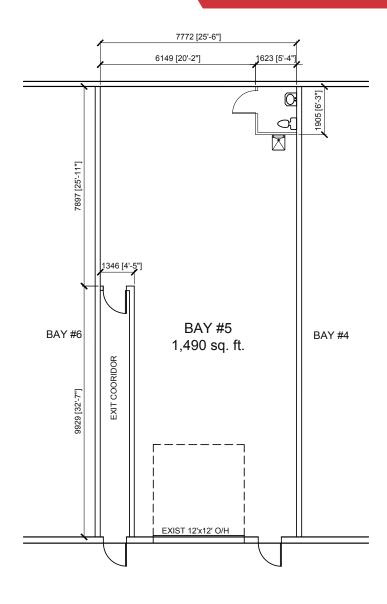

AVAILABLE

1,490 SF

Market

\$8.25 PSF

5 Years

I-G

18' in warehouse

208/120V, 3phase, 100 amp

12' x 12' drive in

May 1, 2025

THIS BROCHURE IS INTENDED FOR INFORMATION PURPOSES ONLY AND SHOULD NOT BE RELIED UPON FOR ACCURATE FACTUAL INFORMATION BY THE RECIPIENTS HEREOF. THE INFORMATION CONTAINED HEREIN IS BASED ON INFORMATION WHICH NAI ADVENT DEEMS RELIABLE, HOWEVER, NAI ADVENT ASSUMES NO RESPONSIBILITY FOR THE DEGREE OF ACCURACY OF SUCH INFORMATION, NOR DOES NAI ADVENT REPRESENT OR WARRANT THE INFORMATION CONTAINED HEREIN. RECIPIENTS HEREOF SHOULD CONDUCT THEIR OWN INVESTIGATIONS TO DETERMINE THE ACCURACY OF INFORMATION CONTAINED HEREIN. THE INFORMATION CONTAINED HEREIN. SUBJECT TO CHANGE WITHOUT NOTICE.

# FOR LEASE | #5, 9727 HORTON ROAD SW





SITE PLAN

### **FLOOR PLAN**











## **FOR LEASE**

**Excellent Central Location** 

#5, 9727 Horton Road SW





#### **Kaile Landry**

Associate klandry@naiadvent.com (403) 669-3050

### Jennifer Myles

Associate jmyles@naiadvent.com (403) 975-2616

### **Brody Butchart**

Senior Associate bbutchart@naiadvent.com (403) 389 7857

#### Jamie Coulter, SIOR

Vice President/Partner jcoulter@naiadvent.com (403) 835 1535