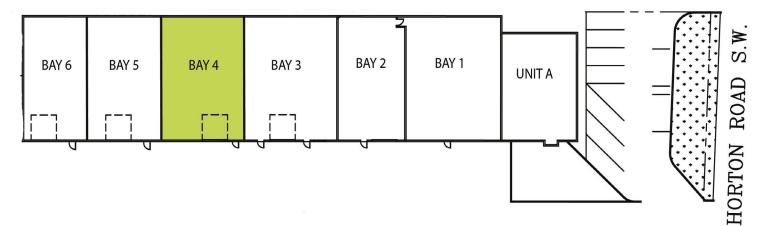

### Warehouse Space #4, 9727 Horton Road SW - 1,630 SF

# FOR LEASE | #4, 9727 HORTON ROAD SW