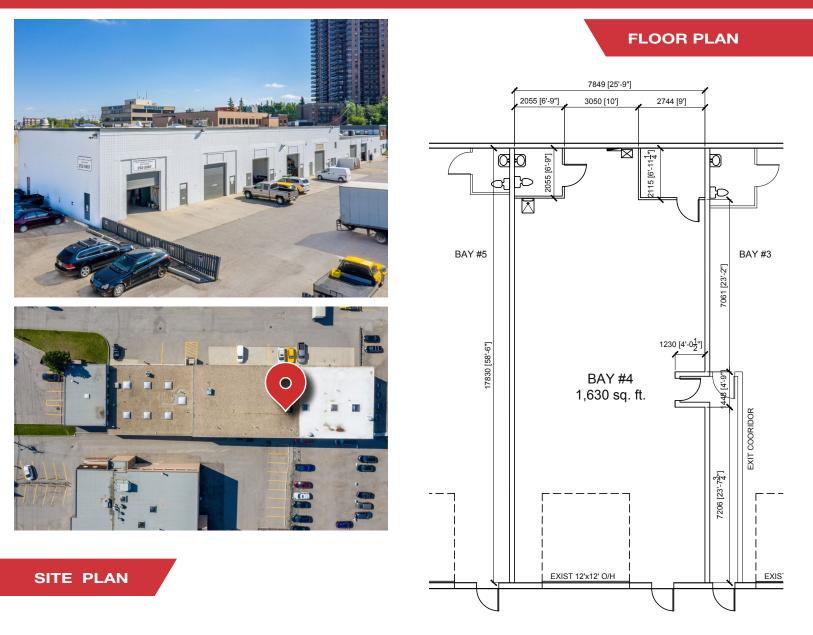

### Warehouse Space #4, 9727 Horton Road SW - 1,630 SF

#### **PROPERTY HIGHLIGHTS**

- Ideally located with easy access to Southland
  Drive and Macleod Trail
- Across the street from various restaurants and retail amenities as part of Southland Crossing shopping centre
- » Within walking distance to Southland CTrain Station
- » 18' clear ceiling height in warehouse
- » Water and gas included in the operating cost
- » 100 amp panel; 208/120v 3 phase
- » 12' x 12' overhead drive in door
- Developed, owned and managed by Telsec
  Property Corporation

#### SPACE DETAILS

AVAILABLE AREA NET MONTHLY RENT OP COST & PROPERTY TAX LEASE TERM ZONING CEILING HEIGHT POWER LOADING DOOR AVAILABLE 1,630 SF Market \$8.25 PSF 5 Years I-G 18' in warehouse 208/120V, 3phase, 100 amp 12' x 12' drive in May 1, 2025