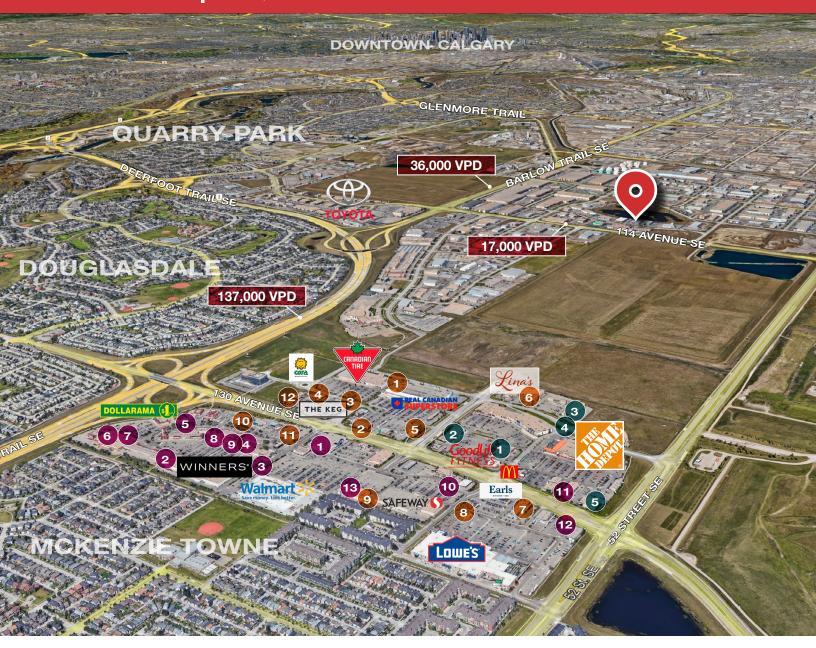

#### **SHEPARD CENTRE & SOUTH TRAIL CROSSING**

- Bento Sushi
- 2. Costa Vida
- 3. The Burger's Priest
- 4. Karma Fine Indian Cuisine
- 5. Montana's
- 6. Lina's, Italian Supermercato
- 7. Five Guys
- 8. Toad 'n' Turtle Pubhouse & Grill
- 9. South St. Burger
- 10. Boston Pizza
- 11. Calavera Cantina
- 12. Kiro Sushi

- 1. GoodLife Fitness Calgary
- 2. Club Pilates
- 3. Soul Hot Yoga Inc
- 4. Ultimate Dance Company
- 5. Massage Heights Shepard Regional

- 1. London Drugs
- 2. Staples
- 3. Sport Chek
- 4. Crystal Glass Canada Ltd
- 5. Sherwin-Williams Paint Store
- 6. Marshalls
- 7. HomeSense
- 8. PetSmart
- 9. Mastermind Toys
- 10. Petland South Trail
- 11. The Brick Mattress Store
- 12. Structube
- 13. Mark's