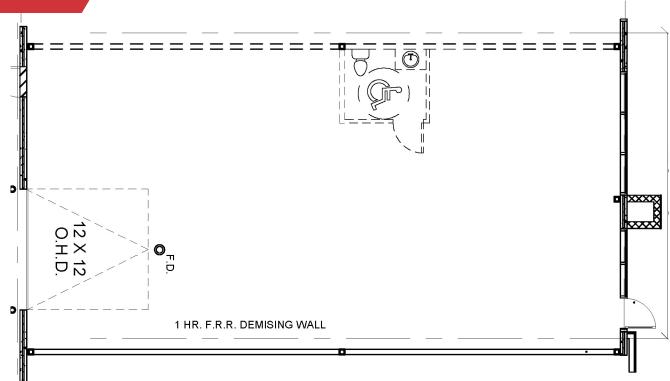

### FLOOR PLAN

#### **PROPERTY HIGHLIGHTS**

- 3 1,790 sq. ft. of shell warehouse with washroom
- » 14' clear ceiling height throughout
- » 100 amp panels; 208/120v 3 phase
- » 12' x 12' overhead drive in door
- » 3 assigned parking stalls and on street parking available
- » Ideally located with easy access to Deerfoot Trail, Barlow Trail and Stoney Trail
- » Developed, owned & managed by Telsec Property Corporation