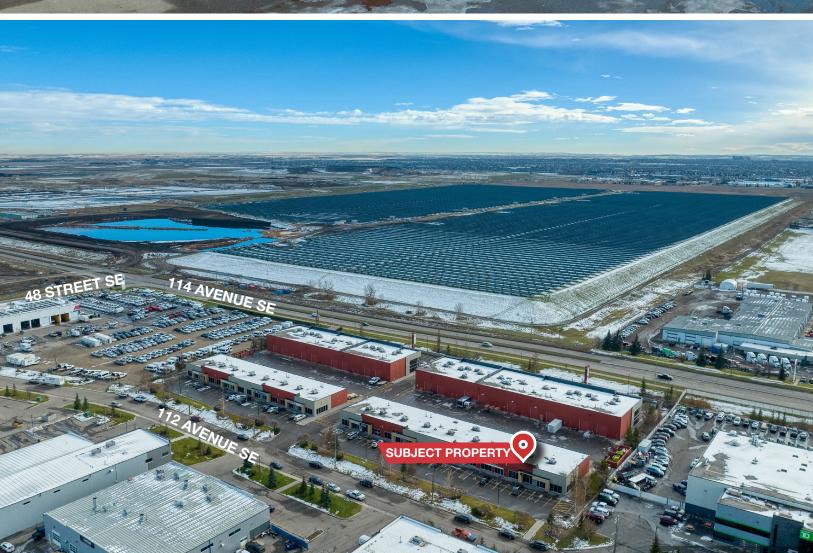

ENTRE & SOUTH TRAIL CROSSING**



- Bento Sushi
- 2. Costa Vida
- 3. The Burger's Priest
- 4. Karma Fine Indian Cuisine
- 5. Montana's
- 6. Lina's, Italian Supermercato
- 7. Five Guys
- 8. Toad 'n' Turtle Pubhouse & Grill
- 9. South St. Burger
- 10. Boston Pizza
- 11. Calavera Cantina
- 12. Kiro Sushi



- 1. GoodLife Fitness Calgary
- 2. Club Pilates
- 3. Soul Hot Yoga Inc
- 4. Ultimate Dance Company
- 5. Massage Heights Shepard Regional



- 1. London Drugs
- 2. Staples
- 3. Sport Chek
- 4. Crystal Glass Canada Ltd
- 5. Sherwin-Williams Paint Store
- 6. Marshalls
- 7. HomeSense
- 8. PetSmart
- 9. Mastermind Toys
- 10. Petland South Trail
- 11. The Brick Mattress Store
- 12. Structube
- 13. Mark's







# FOR LEASE | 129, 4615 - 112 AVENUE SE

#### SITE PLAN



### FLOOR PLAN













#### Kaile Landry

Associate klandry@naiadvent.com (403) 669-3050

#### Jennifer Myles

Associate jmyles@naiadvent.com (403) 975-2616

#### **Brody Butchart**

Senior Associate bbutchart@naiadvent.com (403) 389 7857

#### Jamie Coulter, SIOR

Vice President/Partner jcoulter@naiadvent.com (403) 835 1535 3633 8 Street SE Calgary, AB T2G 3A5 +1 403 984 9800 naiadvent.com