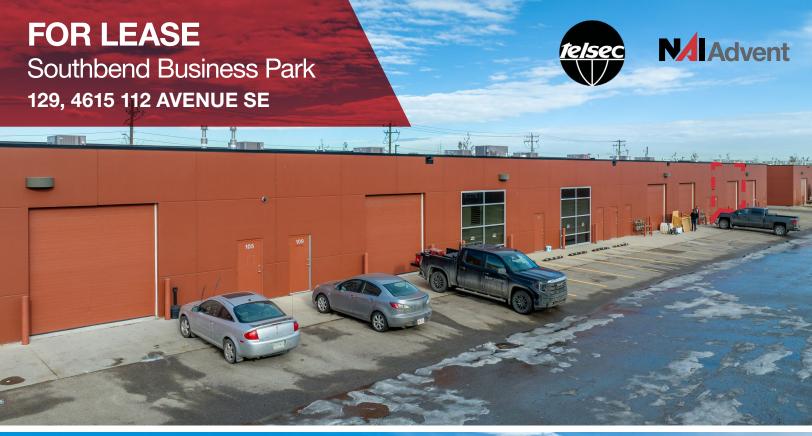

### **FOR LEASE**

Eastlake Business Park 129, 4615 - 112 Avenue SE

#### **PROPERTY HIGHLIGHTS**

- 3 1,790 sq. ft. of shell warehouse with washroom
- » 14' clear ceiling height throughout
- » 100 amp panels; 208/120v 3 phase
- » 12' x 12' overhead drive in door
- » 3 assigned parking stalls and on street parking available
- » Ideally located with easy access to Deerfoot Trail, Barlow Trail and Stoney Trail
- » Developed, owned & managed by Telsec Property Corporation