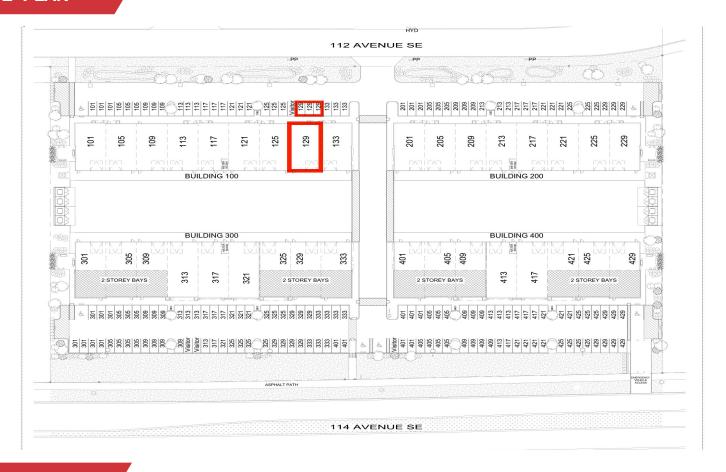

VENUE SE



#### **SHEPARD CENTRE & SOUTH TRAIL CROSSING**



- Bento Sushi
- 2. Costa Vida
- 3. The Burger's Priest
- 4. Karma Fine Indian Cuisine
- 5. Montana's
- 6. Lina's, Italian Supermercato
- 7. Five Guys
- 8. Toad 'n' Turtle Pubhouse & Grill
- 9. South St. Burger
- 10. Boston Pizza
- 11. Calavera Cantina
- 12. Kiro Sushi



- 1. GoodLife Fitness Calgary
- 2. Club Pilates
- 3. Soul Hot Yoga Inc
- 4. Ultimate Dance Company
- 5. Massage Heights Shepard Regional



- 1. London Drugs
- 2. Staples
- 3. Sport Chek
- 4. Crystal Glass Canada Ltd
- 5. Sherwin-Williams Paint Store
- 6. Marshalls
- 7. HomeSense
- 8. PetSmart
- 9. Mastermind Toys
- 10. Petland South Trail
- 11. The Brick Mattress Store
- 12. Structube
- 13. Mark's







# FOR LEASE | 129, 4615 - 112 AVENUE SE

#### SITE PLAN



### FLOOR PLAN













#### Kaile Landry

Associate klandry@naiadvent.com (403) 669-3050

#### Jennifer Myles

Associate jmyles@naiadvent.com (403) 975-2616

#### **Brody Butchart**

Senior Associate bbutchart@naiadvent.com (403) 389 7857

#### Jamie Coulter, SIOR

Vice President/Partner jcoulter@naiadvent.com (403) 835 1535 3633 8 Street SE Calgary, AB T2G 3A5 +1 403 984 9800 naiadvent.com