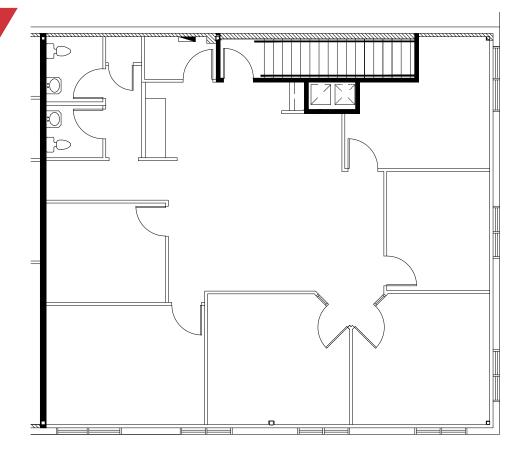

# FLOOR PLAN

## **PROPERTY HIGHLIGHTS**

- » 2,038 sq. ft. of second floor office space available for lease
- » Reception/waiting area, 6 offices, open work area, washroom and coffee station
- » Ideally located with easy access to
- » Deerfoot Trail, Barlow Trail and Stoney Trail
- » 5 assigned parking stalls
- » Developed, owned and managed by Telsec Property Corporation
- » Can be combined with main floor office for a total of 5,561 SF