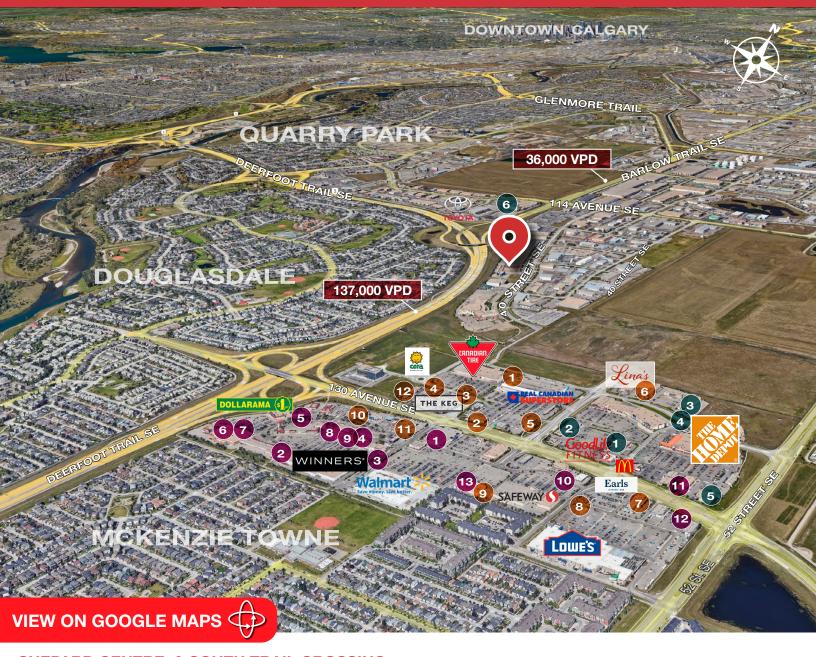

## SHEPARD CENTRE & SOUTH TRAIL CROSSING

- Bento Sushi
- 2. Costa Vida
- 3. The Burger's Priest
- 4. Karma Fine Indian Cuisine
- 5. Montana's
- 6. Lina's, Italian Supermercato
- 7. Five Guys
- 8. Toad 'n' Turtle Pubhouse & Grill
- 9. South St. Burger
- 10. Boston Pizza
- 11. Calavera Cantina
- 12. Kiro Sushi

#### Lifestyle & Recreation

- 1. GoodLife Fitness Calgary
- 2. Club Pilates
- 3. Soul Hot Yoga Inc
- 4. Ultimate Dance Company
- 5. Massage Heights Shepard Regional
- 6. Deerfoot Inn & Casino

# Shopping

- 1. London Drugs
- 2. Staples
- 3. Sport Chek
- 4. Crystal Glass Canada Ltd
- 5. Sherwin-Williams Paint Store
- 6. Marshalls
- 7. HomeSense
- 8. PetSmart
- 9. Mastermind Toys
- 10. Petland South Trail
- 11. The Brick Mattress Store
- 12. Structube
- 13. Mark's