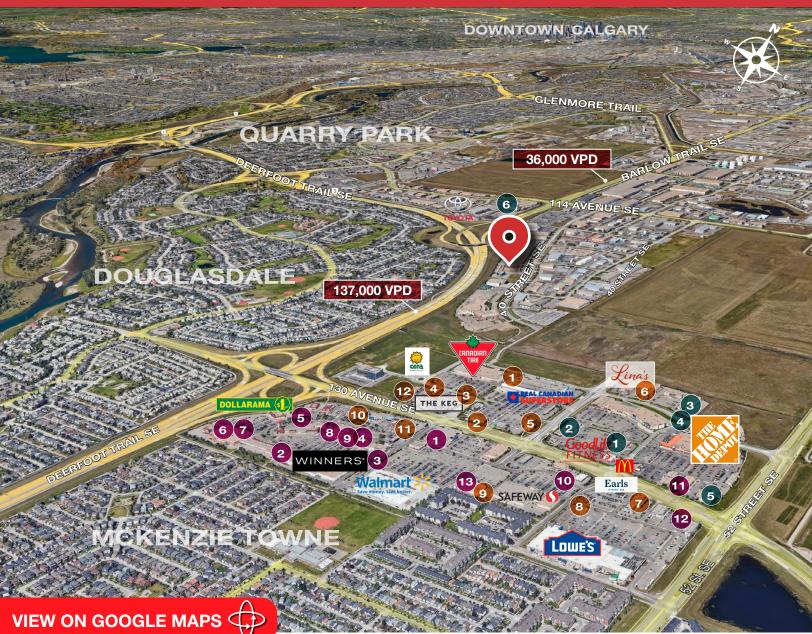

## FOR LEASE | 101 / 173, 12111 40 STREET SE

### SHEPARD CENTRE & SOUTH TRAIL CROSSING

#### Food, Drinks & Market

- 1. Bento Sushi
- 2. Costa Vida
- 3. The Burger's Priest
- 4. Karma Fine Indian Cuisine
- 5. Montana's
- 6. Lina's, Italian Supermercato
- 7. Five Guys
- 8. Toad 'n' Turtle Pubhouse & Grill
- 9. South St. Burger
- 10. Boston Pizza
- 11. Calavera Cantina
- 12. Kiro Sushi

## Lifestyle & Recreation

- 1. GoodLife Fitness Calgary
- 2. Club Pilates
- 3. Soul Hot Yoga Inc
- 4. Ultimate Dance Company
- 5. Massage Heights Shepard Regional
- 6. Deerfoot Inn & Casino

## Shopping

- 1. London Drugs
- 2. Staples
- 3. Sport Chek
- 4. Crystal Glass Canada Ltd
- 5. Sherwin-Williams Paint Store
- 6. Marshalls
- 7. HomeSense
- 8. PetSmart
- 9. Mastermind Toys
- 10. Petland South Trail
- 11. The Brick Mattress Store
- Structube
  Mark's