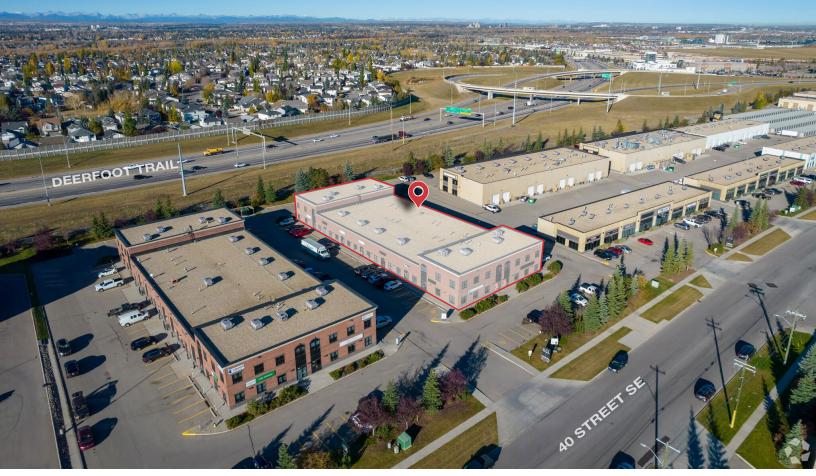

# Southbend Business Park 101 & 173, 12111 40 Street SE | Calgary, AB

### **PROPERTY HIGHLIGHTS**

- » 3,523 sq. ft. of first floor office space available for lease
- Ideally located with easy access to Deerfoot Trail,
   Barlow Trail and Stoney Trail
- Developed, owned and managed by Telsec
  Property Corporation
- Can be combined with second floor office for a total of 5,561 SF