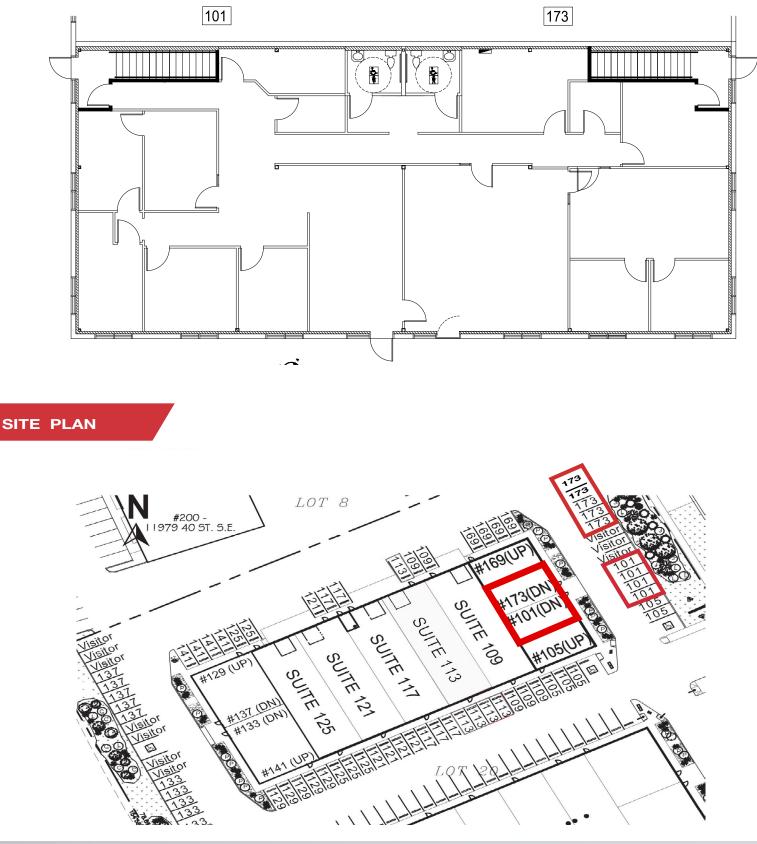

t

- 1. Bento Sushi
- 2. Costa Vida
- 3. The Burger's Priest
- 4. Karma Fine Indian Cuisine
- 5. Montana's
- 6. Lina's, Italian Supermercato
- 7. Five Guys
- 8. Toad 'n' Turtle Pubhouse & Grill
- 9. South St. Burger
- 10. Boston Pizza
- 11. Calavera Cantina
- 12. Kiro Sushi

## Lifestyle & Recreation

- 1. GoodLife Fitness Calgary
- 2. Club Pilates
- 3. Soul Hot Yoga Inc
- 4. Ultimate Dance Company
- 5. Massage Heights Shepard Regional
- 6. Deerfoot Inn & Casino

## Shopping

- 1. London Drugs
- 2. Staples
- 3. Sport Chek
- 4. Crystal Glass Canada Ltd
- 5. Sherwin-Williams Paint Store
- 6. Marshalls
- 7. HomeSense
- 8. PetSmart
- 9. Mastermind Toys
- 10. Petland South Trail
- 11. The Brick Mattress Store
- Structube
  Mark's







## FOR LEASE | 101 / 173, 12111 40 STREET SE

FLOOR PLAN









## FOR LEASE | 101 / 173, 12111 40 STREET SE





#### Kaile Landry

Associate klandry@naiadvent.com (403) 669-3050

## Jennifer Myles Associate

Associate jmyles@naiadvent.com (403) 975-2616

#### Brody Butchart Senior Associate bbutchart@naiadvent.com (403) 389 7857

Jamie Coulter, SIOR Vice President/Partner jcoulter@naiadvent.com (403) 835 1535 3633 8 Street SE Calgary, AB T2G 3A5 +1 403 984 9800 naiadvent.com