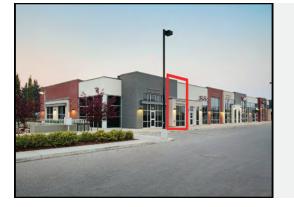

#### Units: 160, 165, 170, 175 5115 17 Avenue SE

#### 1,421 - 2,744 sq. ft.

Newly developed retail suites, anchored by Sobeys, Calgary's first Planet Fitness and Dollarama.

- Over 500 parking stalls on site
- Newly constructed pylon and store front signage available
- CRU Op. Costs & Property Taxes: \$11.44 per sq. ft. (est for 2024)