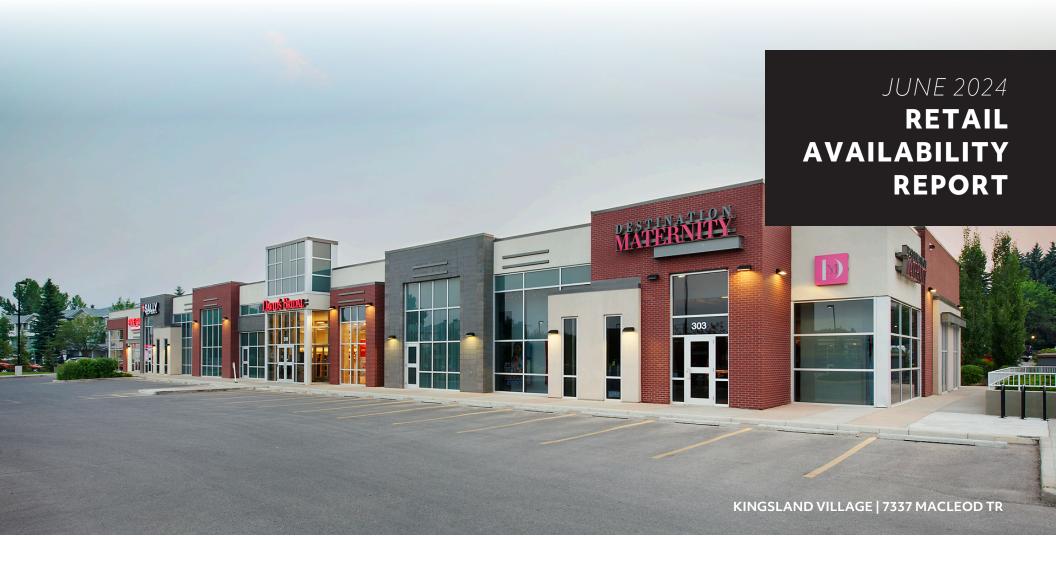

### 248, 7337 Macleod Trail SW

#### 1,542 sq. ft.

Shell space ready for tenant specific build-out. Anchored by Marshalls, National Bank and David's Bridal.

- Exposure to over 71,000 vehicles per day
- Over 300 parking stalls in the shopping centre
- 4 ton rooftop unit for HVAC included
- Op. Costs & Property Taxes \$20.20 per sq. ft. (est. for 2024)