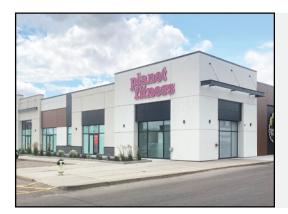

### 108 Shawville Place SE

1 CRU LEFT!

> BROCHURE

#### 1,206 sq. ft.

Mixed-use development located along Macleod Trail, on Shawville Blvd., with high volumes of pedestrian traffic with its close proximity to Shawnessy LRT Station and adjacent regional shopping centre. Development encompasses 169 residential suites above approximately 25,000 square feet of podium level retail.