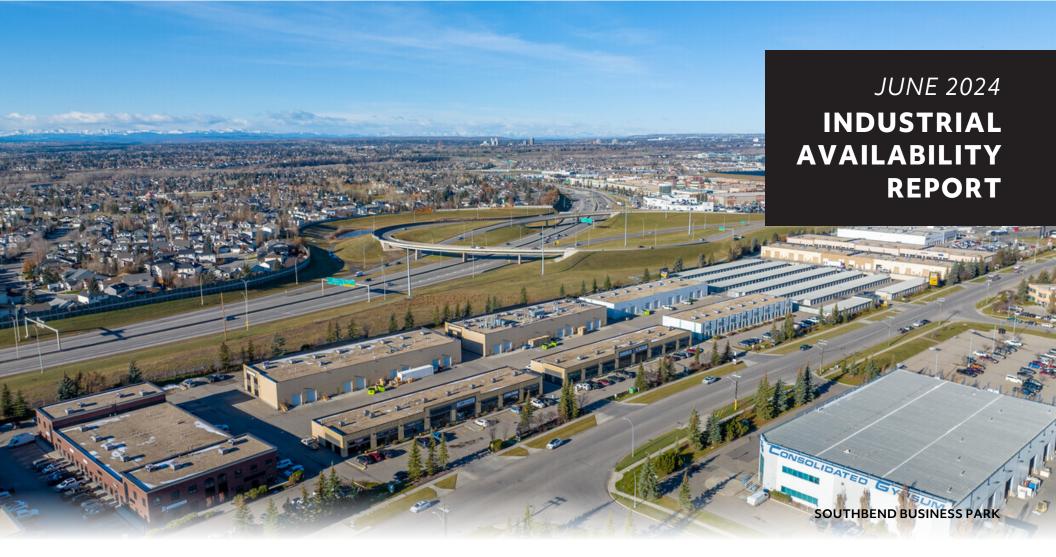

# **EASTLAKE BUSINESS PARK**

### 201, 4615 112 Avenue SE

### 1,845 sq. ft.

Approximately 900 sf warehouse with 12' x 12' overhead loading door, 14' clear ceiling height in the warehouse, and a spacious front Showroom / Office boasting premium finishes and ample natural light.

- 3 assigned parking stalls and additional on street parking available
- Op. Costs & Property Taxes \$8.58 per sq. ft. (est. for 2024)
- I-G zoning
- Available August 2024