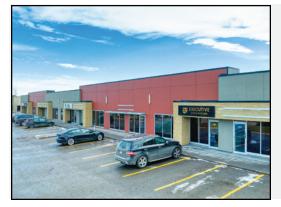

# **SOUTHBEND BUSINESS PARK**

116, 11979 40 Street SE

# **CONDITIONALLY LEASED**

> BROCHURE

#### 1,413 sq. ft.

Approximately 800 sf warehouse with 10' x 12' drive-in loading door and 13' clear ceiling height in the warehouse, with front office / showroom space with large front windows.

- 2 assigned parking stalls and additional on street parking available
- Op. Costs & Property Taxes \$8.22 per sq. ft. (est. for 2024)
- I-G zoning
- Available September 2024