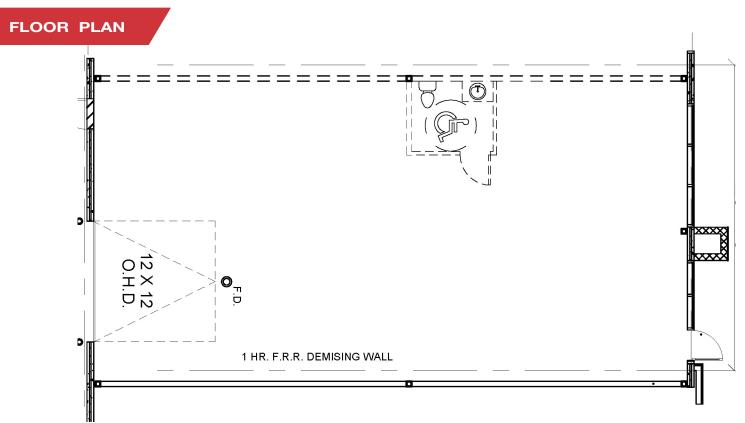

#### **PROPERTY HIGHLIGHTS**

- » 1,800 sq. ft. of Showroom / Office / Warehouse available for lease
- » 14' clear ceiling height in warehouse
- » 100 amp panels; 208/120v 3 phase
- » 12' x 12' overhead drive in doors
- » 3 assigned parking stalls and on street parking available
- Ideally located with easy access to
  Deerfoot Trail, Barlow Trail and Stoney Trail
- » Developed, owned & managed by Telsec

#### SPACE DETAILS

Eastlake Business Park 1,800 SF \$2,600 \$8.58 PSF \$17.50 PSF 5 years I-G Industrial General 208/120V, 3 Phase, 100 Amp 14' in warehouse 12' x 12' July 1, 2024

THIS BROCHURE IS INTENDED FOR INFORMATION PURPOSES ONLY AND SHOULD NOT BE RELIED UPON FOR ACCURATE FACTUAL INFORMATION BY THE RECIPIENTS HEREOF. THE INFORMATION CONTAINED HEREIN IS BASED ON INFORMATION WHICH NAI ADVENT DEEMS RELIABLE, HOWEVER, NAI ADVENT ASSUMES NO RESPONSIBILITY FOR THE DEGREE OF ACCURACY OF SUCH INFORMATION, NOR DOES NAI ADVENT REPRESENT OR WARRANT THE INFORMATION CONTAINED HEREIN. RECIPIENTS HEREOF SHOULD CONDUCT THEIR OWN INVESTIGATIONS TO DETERMINE THE ACCURACY OF INFORMATION CONTAINED HEREIN. THE INFORMATION CONTAINED HEREIN IS SUBJECT TO CHANGE WITHOUT NOTICE.