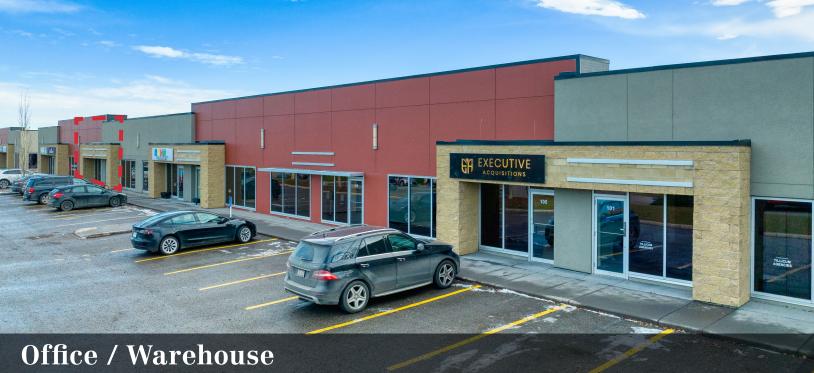

# FOR LEASE / SUBLEASE

Eastlake Business Park 129, 4615 - 112 Avenue SE

### 129, 4615 - 112 Avenue SE | Calgary, AB - 1,786 SF

#### **PROPERTY HIGHLIGHTS**

- » 1,800 sq. ft. of Showroom / Office / Warehouse available for lease
- » 14' clear ceiling height in warehouse
- » 100 amp panels; 208/120v 3 phase
- » 12' x 12' overhead drive in doors
- » 3 assigned parking stalls and on street parking available
- Ideally located with easy access to
  Deerfoot Trail, Barlow Trail and Stoney Trail
- » Developed, owned & managed by Telsec