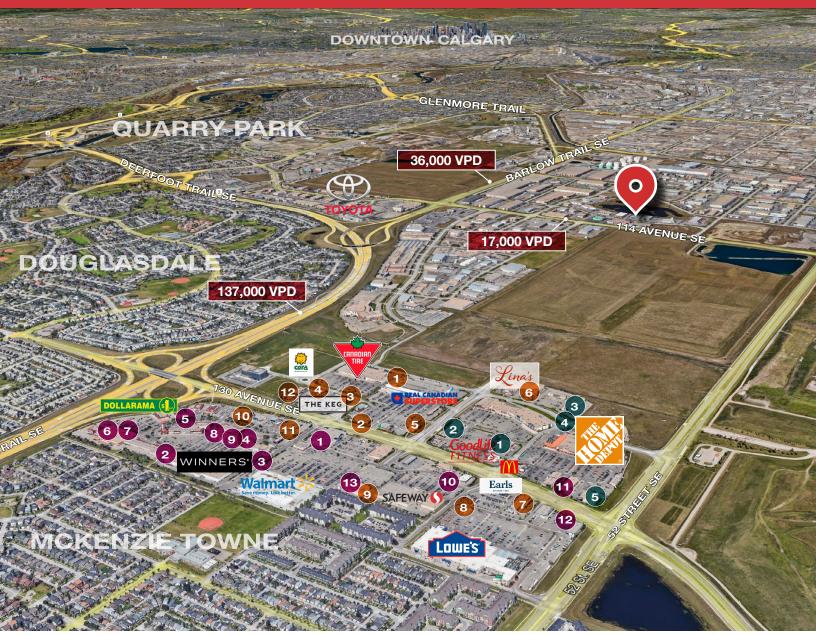

#### SHEPARD CENTRE & SOUTH TRAIL CROSSING

#### Food, Drinks & Market

- 1. Bento Sushi
- 2. Costa Vida
- 3. The Burger's Priest
- 4. Karma Fine Indian Cuisine
- 5. Montana's
- 6. Lina's, Italian Supermercato
- 7. Five Guys
- 8. Toad 'n' Turtle Pubhouse & Grill
- 9. South St. Burger
- 10. Boston Pizza
- 11. Calavera Cantina
- 12. Kiro Sushi

### Lifestyle & Recreation

- 1. GoodLife Fitness Calgary
- 2. Club Pilates
- 3. Soul Hot Yoga Inc
- 4. Ultimate Dance Company
- 5. Massage Heights Shepard Regional

## 

- 1. London Drugs
- 2. Staples
- 3. Sport Chek
- 4. Crystal Glass Canada Ltd
- 5. Sherwin-Williams Paint Store
- 6. Marshalls
- 7. HomeSense
- 8. PetSmart
- 9. Mastermind Toys
- 10. Petland South Trail
- 11. The Brick Mattress Store
- 12. Structube
  13. Mark's