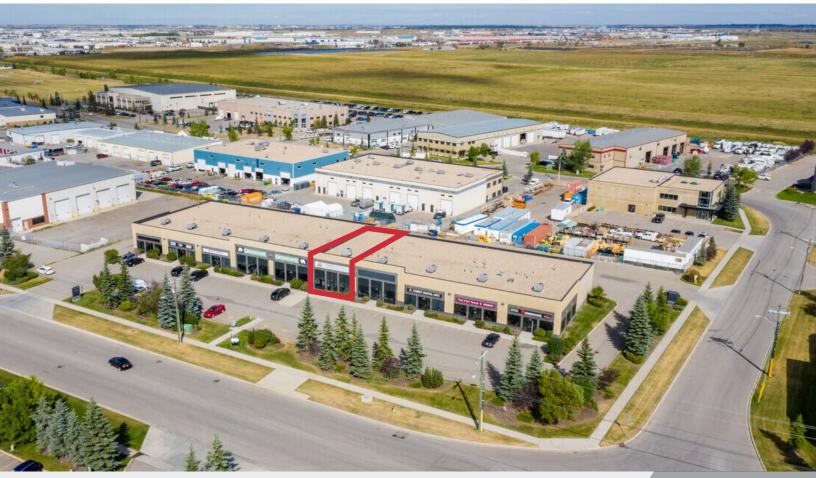

### **FOR LEASE**

Southbend Business Park 24, 12204 - 40 Street SE

### Office / Warehouse 24, 12204 - 40 Street SE | Calgary, AB

## FOR LEASE | 24, 12204 - 40 STREET SE

# FOR LEASE | 24, 12204 - 40 STREET SE