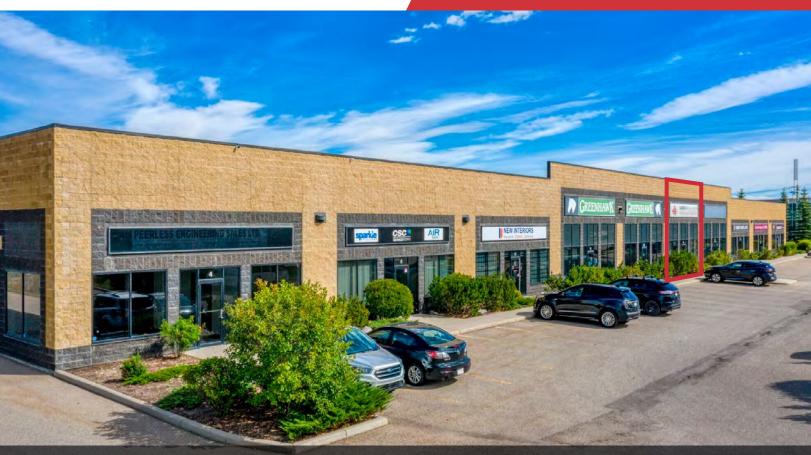

### **FOR LEASE**

Southbend Business Park 24, 12204 - 40 Street SE

### Office / Warehouse 24, 12204 - 40 Street SE | Calgary, AB

### **PROPERTY HIGHLIGHTS**

- » 2,547 sq. ft. of Warehouse available for Lease
- » 15' clear ceiling height in Warehouse
- » 100 amp 208/120v 3 phase
- » 12' x 12' overhead drive in door and 70' loading depth
- » 6 assigned parking stalls and additional on street parking
- » Ideally located with easy access to Deerfoot Trail, Barlow Trail and Stoney Trail
- » Developed, owned and managed by Telsec Property Corporation