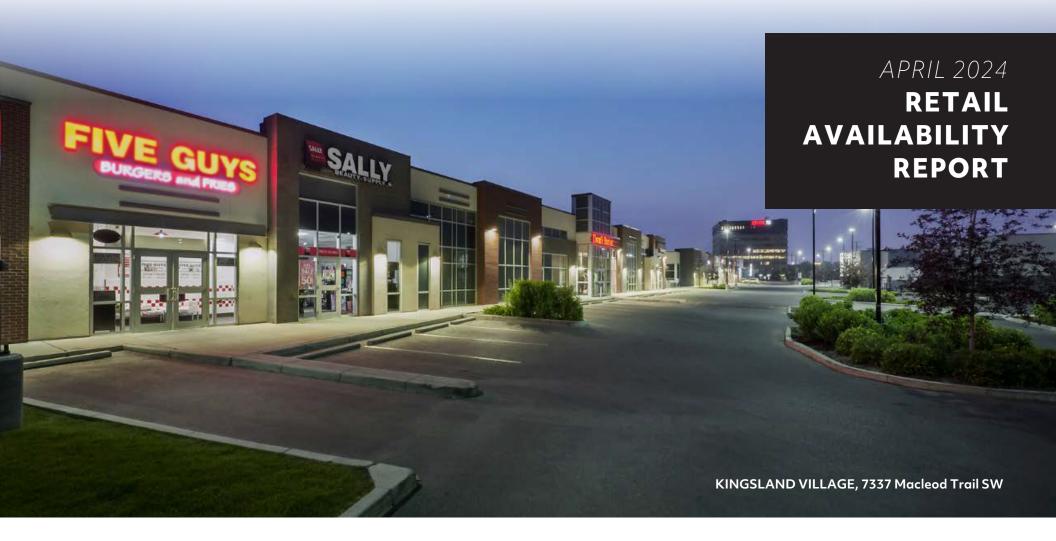

### SHAWNESSY STATION

#### 108 Shawville Place SE

1 CRU LEFT!

> BROCHURE

#### 1,206 sq. ft.

Phased mixed-use development located along Macleod Trail, on Shawville Blvd., with high volumes of pedestrian traffic with its close proximity to Shawnessy LRT Station and adjacent regional shopping centre. Development encompasses 169 residential suites above approximately 25,000 square feet of podium level retail.

• Available for tenant fixturing immediately