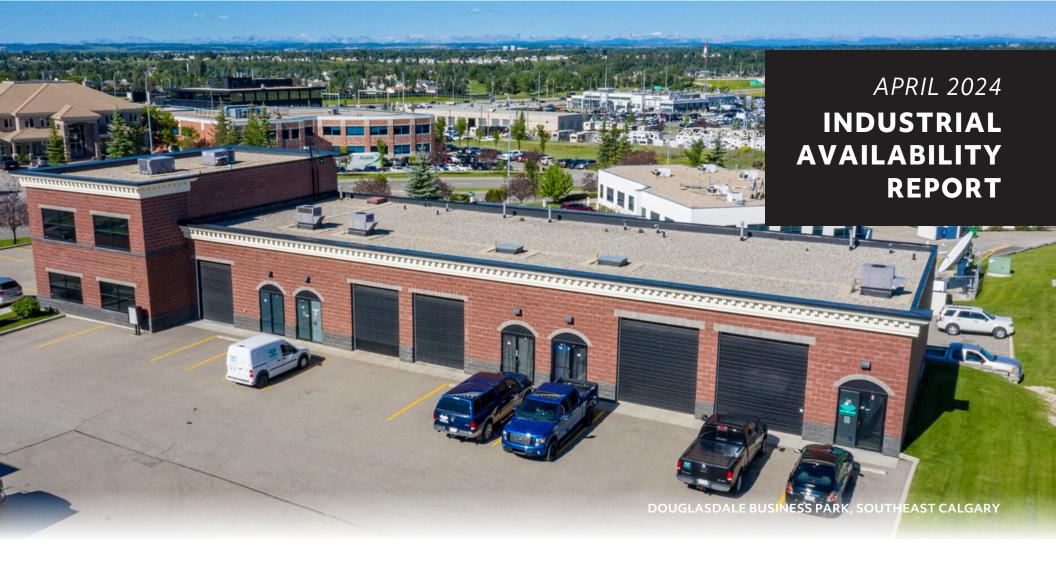

# **TELSEC PROPERTY CORPORATION**

#200, 3595 114 Ave SE, Calgary, AB

PREPARED BY:

**Denise McCaughtrie** 

**Executive Assistant** 

APPROVED BY:

Sean Flathers

Leasing & Marketing Director

Lisa Ha

Leasing Associate

www.Telsec.ca



# **DOUGLASDALE BUSINESS PARK**



## 50, 3170 114 Avenue SE

## **CONDITIONALLY LEASED**

## 1,165 sq. ft.

Rare small flex bay on 114th Avenue SE. Open warehouse with washroom. Front load 10' x 12' bay door, with glass store front door. Ideal for car storage, small business shop space, staging, studio etc.

- Op. Costs & Property Taxes \$1,090 / mos.
- I-G zoning
- Available May 2024
- Inquire with Sean Flathers @ p. 403 203-3886 or email sflathers@telsec.ca for details