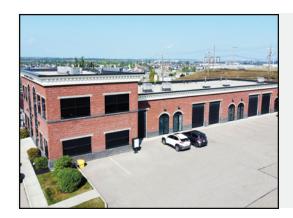

## 50, 3170 114 Avenue SE

## **CONDITIONALLY LEASED**

## 1,165 sq. ft.

Rare small flex bay on 114th Avenue SE. Open warehouse with washroom. Front load 10' x 12' bay door, with glass store front door. Ideal for car storage, small business shop space, staging, studio etc.