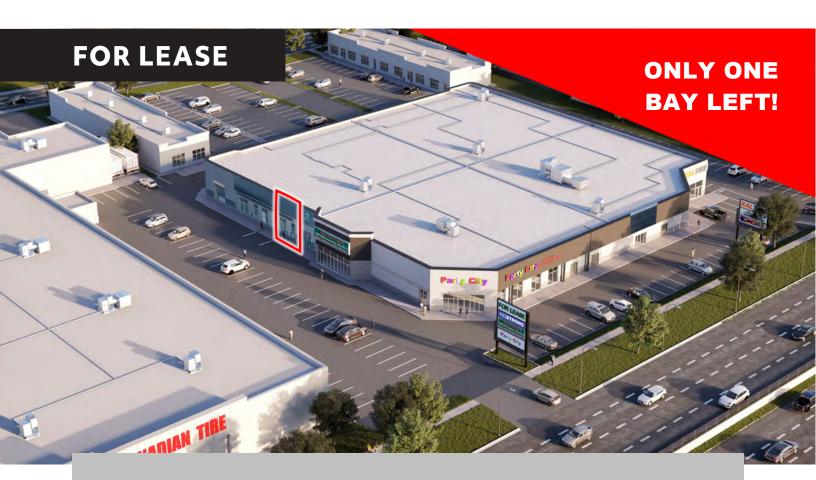

#### Prime Macleod Trail Retail

### **PROPERTY HIGHLIGHTS**

- > 1,000 sq. ft. of Retail for Lease
- Located north of Southcentre Mall and south of Southland Drive
- Direct access from Macleod Trail and Bonaventure Drive
- Anchored by Party City and Shaganappi Mediterranean Market
- Signage exposure to 75,000 vehicles per day (City of Calgary traffic count)
- Owned & managed by Telsec Property Corporation