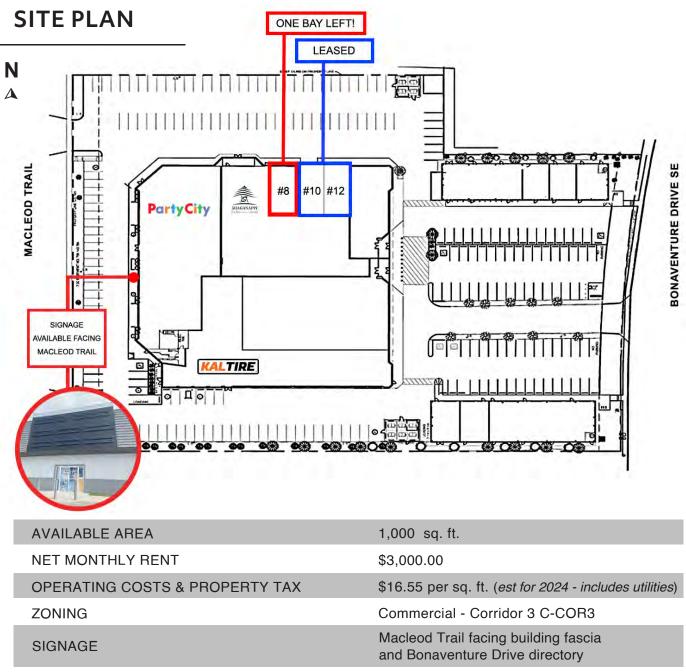

### **PROPERTY HIGHLIGHTS**

- > 1,000 sq. ft. of Retail for Lease
- Located north of Southcentre Mall and south of Southland Drive
- Direct access from Macleod Trail and Bonaventure Drive
- Anchored by Party City and Shaganappi Mediterranean Market
- Signage exposure to 75,000 vehicles per day (City of Calgary traffic count)
- Owned & managed by Telsec Property Corporation