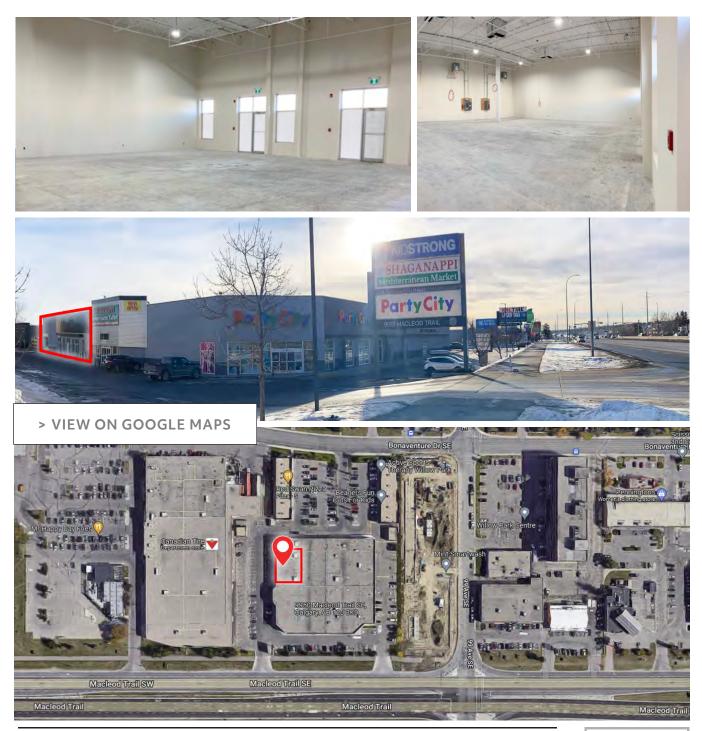

#### Prime Macleod Trail Retail

### **PROPERTY HIGHLIGHTS**

- > 1,000 sq. ft. of Retail for Lease
- Located north of Southcentre Mall and south of Southland Drive
- Direct access from Macleod Trail and Bonaventure Drive
- Anchored by Party City and Shaganappi Mediterranean Market
- Signage exposure to 75,000 vehicles per day (City of Calgary traffic count)
- Owned & managed by Telsec Property Corporation

Lisa Ha 403-203-3882 lisa@telsec.ca

www.Telsec.ca TELSEC PROPERTY CORPORATION

Prime Macleod Trail Retail

\*Size and dimensions are approximate and based on architectural drawings