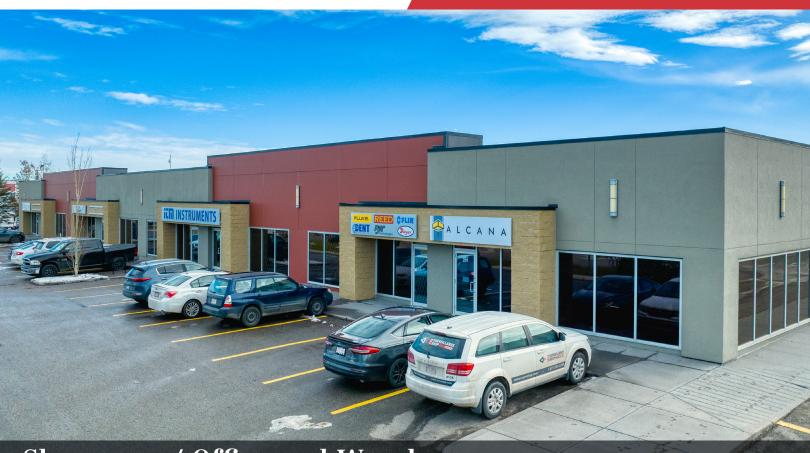

## **FOR LEASE**

Eastlake Business Park 201, 4615 112 Avenue SE

## Showroom / Office and Warehouse 201, 4615 - 112 AVENUE SE | CALGARY, AB - 1,845 SF

#### **PROPERTY HIGHLIGHTS**

- » 1,845 SF Showroom / Office and Warehouse for Lease.
- » Well designed unit with quality finishes and lots of natural light.
- » 3 assigned parking stalls and additional on street parking available.
- » Pylon signage available on 114 Avenue SE.
- » Ideally located with easy access to Deerfoot Trail, Barlow Trail and Stoney Trail.
- » Developed, owned and managed by Telsec Property Corporation.
- » Available August, 2024