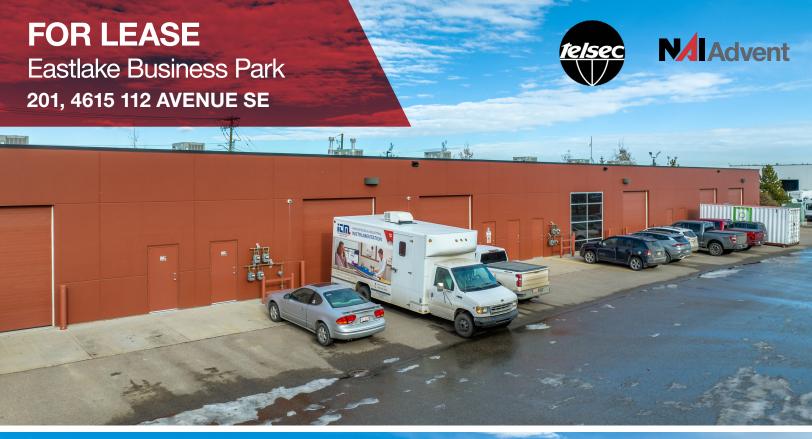

## **FOR LEASE**

Eastlake Business Park 201, 4615 112 Avenue SE

## Showroom / Office and Warehouse 201, 4615 - 112 AVENUE SE | CALGARY, AB - 1,845 SF

#### **PROPERTY HIGHLIGHTS**

- » 1,845 SF Showroom / Office and Warehouse for Lease.
- » Well designed unit with quality finishes and lots of natural light.
- » 3 assigned parking stalls and additional on street parking available.
- » Pylon signage available on 114 Avenue SE.
- » Ideally located with easy access to Deerfoot Trail, Barlow Trail and Stoney Trail.
- » Developed, owned and managed by Telsec Property Corporation.
- » Available August, 2024