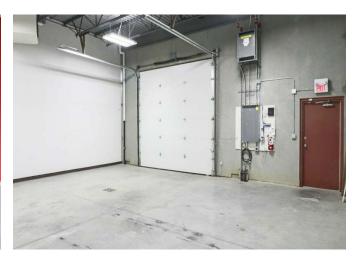

LOADING DOOR

1,845 SF

\$2,615 / month

\$8.58 PSF (est for 2024)

5 years

I-G Light Industrial

208/120V, 3phase, 100 amp

14' in warehouse

1 Drive In - 12' x 12'

1 Drive in - 12 x 12