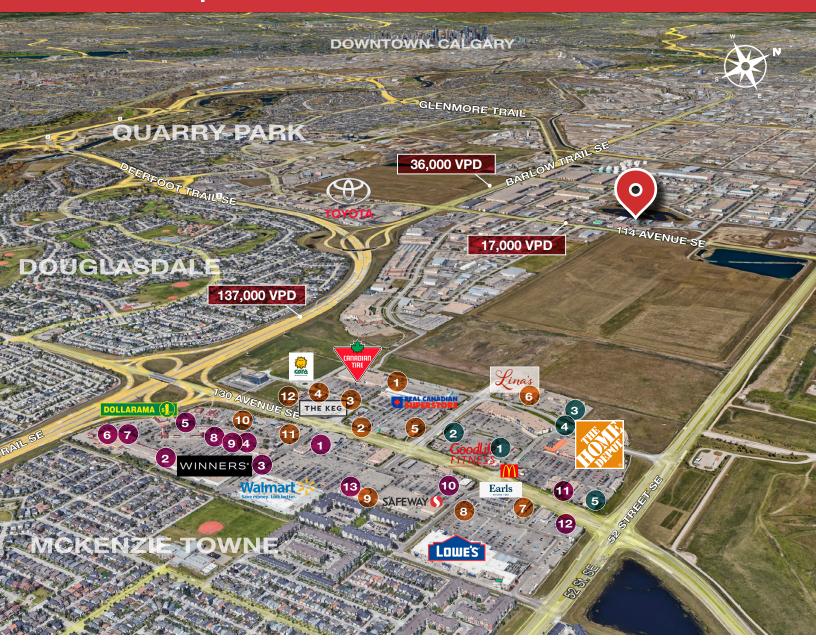

### SHEPARD CENTRE & SOUTH TRAIL CROSSING

- Bento Sushi
- 2. Costa Vida
- 3. The Burger's Priest
- 4. Karma Fine Indian Cuisine
- 5. Montana's
- 6. Lina's, Italian Supermercato
- 7. Five Guys
- 8. Toad 'n' Turtle Pubhouse & Grill
- 9. South St. Burger
- 10. Boston Pizza
- 11. Calavera Cantina
- 12. Kiro Sushi

- 1. GoodLife Fitness Calgary
- 2. Club Pilates
- 3. Soul Hot Yoga Inc
- 4. Ultimate Dance Company
- 5. Massage Heights Shepard Regional

- 1. London Drugs
- 2. Staples
- 3. Sport Chek
- 4. Crystal Glass Canada Ltd
- 5. Sherwin-Williams Paint Store
- 6. Marshalls
- 7. HomeSense
- 8. PetSmart
- 9. Mastermind Toys
- 10. Petland South Trail
- 11. The Brick Mattress Store
- 12. Structube
- 13. Mark's