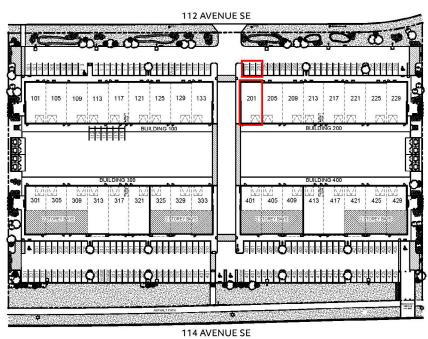

UE SE



### SHEPARD CENTRE & SOUTH TRAIL CROSSING



- Bento Sushi
- 2. Costa Vida
- 3. The Burger's Priest
- 4. Karma Fine Indian Cuisine
- 5. Montana's
- 6. Lina's, Italian Supermercato
- 7. Five Guys
- 8. Toad 'n' Turtle Pubhouse & Grill
- 9. South St. Burger
- 10. Boston Pizza
- 11. Calavera Cantina
- 12. Kiro Sushi



- 1. GoodLife Fitness Calgary
- 2. Club Pilates
- 3. Soul Hot Yoga Inc
- 4. Ultimate Dance Company
- 5. Massage Heights Shepard Regional



- 1. London Drugs
- 2. Staples
- 3. Sport Chek
- 4. Crystal Glass Canada Ltd
- 5. Sherwin-Williams Paint Store
- 6. Marshalls
- 7. HomeSense
- 8. PetSmart
- 9. Mastermind Toys
- 10. Petland South Trail
- 11. The Brick Mattress Store
- 12. Structube
- 13. Mark's







# FOR LEASE | 201, 4615 - 112 AVENUE SE

FLOOR PLAN SITE PLAN





114 AVENUE SE

















### Kaile Landry

Associate klandry@naiadvent.com (403) 669-3050

### Jennifer Myles

Associate jmyles@naiadvent.com (403) 975-2616

### **Brody Butchart**

Senior Associate bbutchart@naiadvent.com (403) 389 7857

### Jamie Coulter, SIOR

Vice President/Partner jcoulter@naiadvent.com (403) 835 1535 3633 8 Street SE
Calgary, AB T2G 3A5
+1 403 984 9800
naiadvent.com