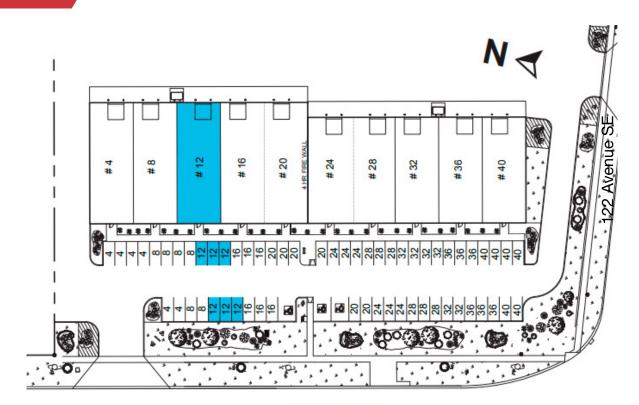

SING

### Food, Drinks & Market

- 1. Bento Sushi
- 2. Costa Vida
- 3. The Burger's Priest
- 4. Karma Fine Indian Cuisine
- 5. Montana's
- 6. Lina's, Italian Supermercato
- 7. Five Guys
- 8. Toad 'n' Turtle Pubhouse & Grill
- 9. South St. Burger
- 10. Boston Pizza
- 11. Calavera Cantina
- 12. Kiro Sushi

## Lifestyle & Recreation

- 1. GoodLife Fitness Calgary
- 2. Club Pilates
- 3. Soul Hot Yoga Inc
- 4. Ultimate Dance Company
- 5. Massage Heights Shepard Regional

## 

- 1. London Drugs
- 2. Staples
- 3. Sport Chek
- 4. Crystal Glass Canada Ltd
- 5. Sherwin-Williams Paint Store
- 6. Marshalls
- 7. HomeSense
- 8. PetSmart
- 9. Mastermind Toys
- 10. Petland South Trail
- 11. The Brick Mattress Store
- 12. Structube
  13. Mark's







# FOR LEASE | 12, 12204 - 40 STREET SE

### SITE PLAN



40<sup>™</sup> STREET SE

## FLOOR PLAN



122 Avenue SE







# FOR LEASE | 12, 12204 - 40 STREET SE



Kaile Landry Associate klandry@naiadvent.com (403) 669-3050 Jennifer Myles Associate jmyles@naiadvent.com (403) 975-2616 Brody Butchart Senior Associate bbutchart@naiadvent.com (403) 389 7857 Jamie Coulter, SIOR Vice President/Partner jcoulter@naiadvent.com (403) 835 1535 3633 8 Street SE Calgary, AB T2G 3A5 +1 403 984 9800 naiadvent.com