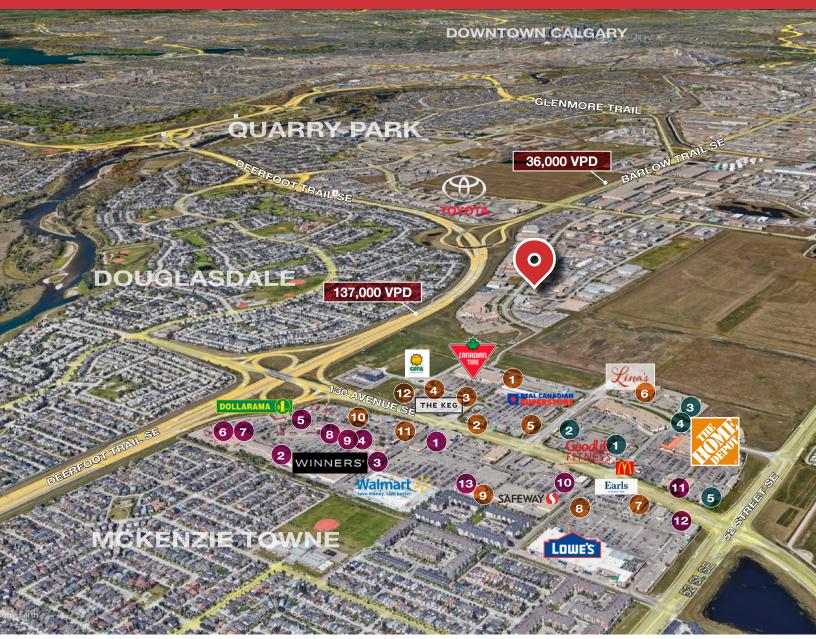

### SHEPARD CENTRE & SOUTH TRAIL CROSSING

### Food, Drinks & Market

- 1. Bento Sushi
- 2. Costa Vida
- 3. The Burger's Priest
- 4. Karma Fine Indian Cuisine
- 5. Montana's
- 6. Lina's, Italian Supermercato
- 7. Five Guys
- 8. Toad 'n' Turtle Pubhouse & Grill
- 9. South St. Burger
- 10. Boston Pizza
- 11. Calavera Cantina
- 12. Kiro Sushi

## Lifestyle & Recreation

- 1. GoodLife Fitness Calgary
- 2. Club Pilates
- 3. Soul Hot Yoga Inc
- 4. Ultimate Dance Company
- 5. Massage Heights Shepard Regional

## 

- 1. London Drugs
- 2. Staples
- 3. Sport Chek
- 4. Crystal Glass Canada Ltd
- 5. Sherwin-Williams Paint Store
- 6. Marshalls
- 7. HomeSense
- 8. PetSmart
- 9. Mastermind Toys
- 10. Petland South Trail
- 11. The Brick Mattress Store
- 12. Structube
  13. Mark's