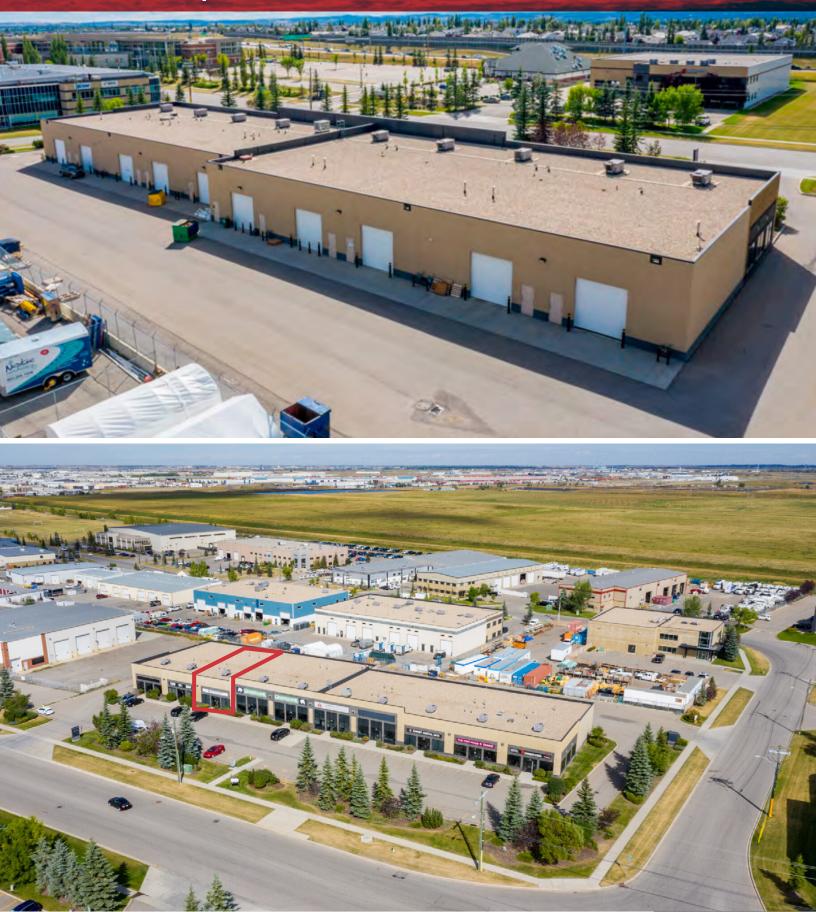

## FOR LEASE Southbend Business Park 12, 12204 - 40 STREET SE

## Showroom / Warehouse 12, 12204 - 40 Street SE | Calgary, AB

#### **PROPERTY HIGHLIGHTS**

- » 2,885 sq. ft. of Warehouse available for Lease
- » 15' clear ceiling height in Warehouse
- » 100 amp 208/120v 3 phase
- » 12' x 12' overhead drive in door and 70' loading depth
- 6 assigned parking stalls and additional on street parking
- Ideally located with easy access to Deerfoot Trail, Barlow Trail and Stoney Trail
- » Developed, owned and managed by Telsec Property Corporation