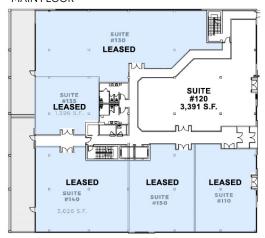

### 75 CROWFOOT RISE NW

# **FOR LEASE**



# PROPERTY HIGHLIGHTS

- 3,391 18,537 sq. ft. of Class "A" Office Space available for Lease
- 3 Storey, 54,000 sq. ft. building with large windows and balconies on each floor
- Tenant fitness facility onsite, fully equipped with lockers and showers
- Surface and underground parkade parking available
- Neighborhood amenities within 1km: Co-op, Safeway, Lowe's, Shoppers Drug Mart, Chapters, Macdonald's, Tim Hortons, The Keg Steakhouse & Bar and more
- Ideally located with easy access to Crowchild Trail, John Laurie Boulevard and Stoney Trail
- Developed and owned by Telsec Property Corporation

**Lisa Ha** 403-203-3882 lisa@telsec.ca



### 75 CROWFOOT RISE NW

### **FLOOR PLAN**

#### MAIN FLOOR



#### THIRD FLOOR



#### SECOND FLOOR



#### LOWER LEVEL & PARKADE



| AVAILABLE AREA        | 3,391 - 18,537 sq. ft |
|-----------------------|-----------------------|
| /\V/\IL/\DLL /\II\L/\ | 0,001                 |

NET MONTHLY RENT Market Rate

OPERATING COSTS & PROPERTY TAX \$15.02 per sq. ft. (est for 2024)

**Lisa Ha** 403-203-3882 lisa@telsec.ca

www.Telsec.ca







## 75 CROWFOOT RISE NW













**Lisa Ha** 403-203-3882 lisa@telsec.ca Telsec.ca



### 75 CROWFOOT RISE NW

### **LOCATION**



**Lisa Ha** 403-203-3882 lisa@telsec.ca

www.Telsec.ca