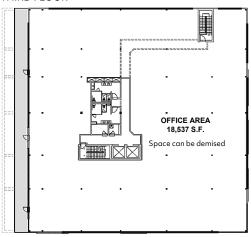

### 75 CROWFOOT RISE NW

# **FOR LEASE**



# PROPERTY HIGHLIGHTS

- 3,391 18,537 sq. ft. of Class "A" Office Space available for Lease
- 3 Storey, 54,000 sq. ft. building with large windows and balconies on each floor
- Tenant fitness facility onsite, fully equipped with lockers and showers
- Surface and underground parkade parking available
- Neighborhood amenities within 1km: Co-op, Safeway, Lowe's, Shoppers Drug Mart, Chapters, Macdonald's, Tim Hortons, The Keg Steakhouse & Bar and more
- Ideally located with easy access to Crowchild Trail, John Laurie Boulevard and Stoney Trail
- Developed and owned by Telsec Property Corporation

**Lisa Ha** 403-203-3882 lisa@telsec.ca



### 75 CROWFOOT RISE NW

### **FLOOR PLAN**

#### MAIN FLOOR



#### THIRD FLOOR



#### SECOND FLOOR



#### LOWER LEVEL & PARKADE



| AVAILABLE AREA        | 3,391 - 18,537 sq. ft |
|-----------------------|-----------------------|
| /\V/\IL/\DLL /\II\L/\ | 0,001                 |

NET MONTHLY RENT Market Rate

OPERATING COSTS & PROPERTY TAX \$15.02 per sq. ft. (est for 2024)

**Lisa Ha** 403-203-3882 lisa@telsec.ca

www.Telsec.ca







## 75 CROWFOOT RISE NW













**Lisa Ha** 403-203-3882 lisa@telsec.ca Telsec.ca



### 75 CROWFOOT RISE NW

### **LOCATION**



**Lisa Ha** 403-203-3882 lisa@telsec.ca

www.Telsec.ca