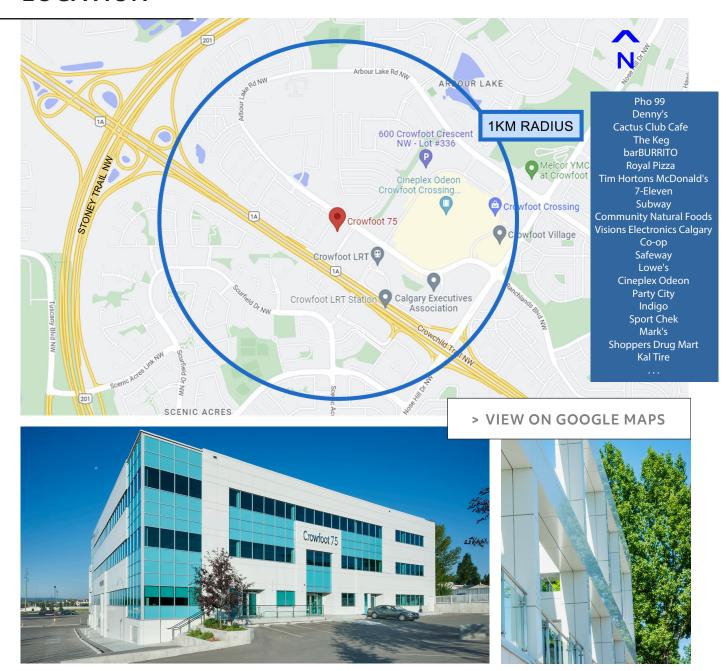

### **LOCATION**

**Lisa Ha** 403-203-3882 lisa@telsec.ca

www.Telsec.ca

# PROPERTY HIGHLIGHTS

- 3,391 18,537 sq. ft. of Class "A" Office Space available for Lease
- 3 Storey, 54,000 sq. ft. building with large windows and balconies on each floor
- Tenant fitness facility onsite, fully equipped with lockers and showers
- Surface and underground parkade parking available
- Neighborhood amenities within 1km: Co-op, Safeway, Lowe's, Shoppers Drug Mart, Chapters, Macdonald's, Tim Hortons, The Keg Steakhouse & Bar and more
- Ideally located with easy access to Crowchild Trail, John Laurie Boulevard and Stoney Trail
- Developed and owned by Telsec Property Corporation