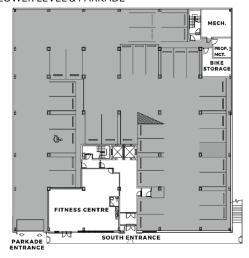

### **FLOOR PLAN**

#### MAIN FLOOR

#### THIRD FLOOR

#### SECOND FLOOR

#### LOWER LEVEL & PARKADE

| AVAILABLE AREA        | 3,391 - 18,537 sq. ft |
|-----------------------|-----------------------|
| /\V/\IL/\DLL /\II\L/\ | 0,001                 |

NET MONTHLY RENT Market Rate