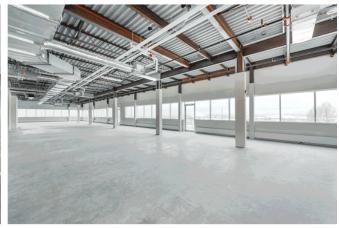

# PROPERTY HIGHLIGHTS

- 3,391 18,537 sq. ft. of Class "A" Office Space available for Lease
- 3 Storey, 54,000 sq. ft. building with large windows and balconies on each floor
- Tenant fitness facility onsite, fully equipped with lockers and showers
- Surface and underground parkade parking available
- Neighborhood amenities within 1km: Co-op, Safeway, Lowe's, Shoppers Drug Mart, Chapters, Macdonald's, Tim Hortons, The Keg Steakhouse & Bar and more
- Ideally located with easy access to Crowchild Trail, John Laurie Boulevard and Stoney Trail
- Developed and owned by Telsec Property Corporation