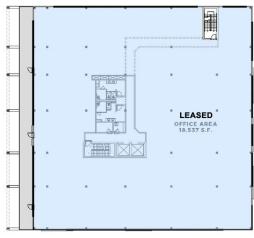

### **FLOOR PLAN**

#### MAIN FLOOR

#### THIRD FLOOR

#### SECOND FLOOR

#### LOWER LEVEL & PARKADE

| AVAILABLE AREA        | 3,391 - 18,537 sq. ft |
|-----------------------|-----------------------|
| /\V/\IL/\DLL /\II\L/\ | 0,001                 |

NET MONTHLY RENT Market Rate