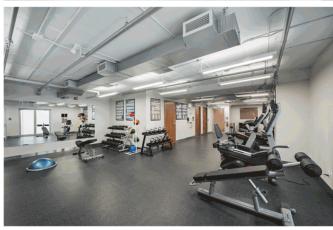

# PROPERTY HIGHLIGHTS

- 3,391 18,537 sq. ft. of Class "A" Office Space available for Lease
- 3 Storey, 54,000 sq. ft. building with large windows and balconies on each floor
- Tenant fitness facility onsite, fully equipped with lockers and showers
- Surface and underground parkade parking available
- Neighborhood amenities within 1km: Co-op, Safeway, Lowe's, Shoppers Drug Mart, Chapters, Macdonald's, Tim Hortons, The Keg Steakhouse & Bar and more
- Ideally located with easy access to Crowchild Trail, John Laurie Boulevard and Stoney Trail
- Developed and owned by Telsec Property Corporation