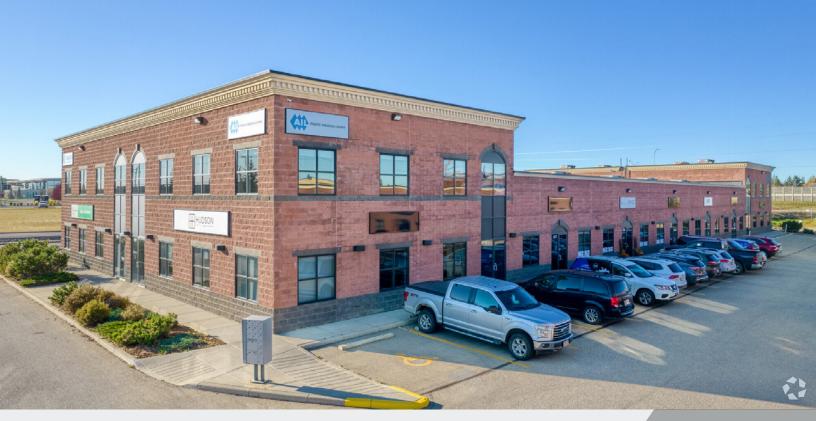

## FOR LEASE Main Floor Office Space 1,893 Sq.Ft.

**PROPERTY HIGHLIGHTS** 

- » 1,893 sq. ft. Main floor office space for Lease
- » Reception area, 4 private office suites, conference room, server room & break room
- S assigned parking stalls and additional on street parking
- Ideally located with easy access to Deerfoot Trail, Barlow Trail and Stoney Trail
- Developed, owned and managed by Telsec
  Property Corporation

# FOR LEASE | 170, 12143 40 STREET SE