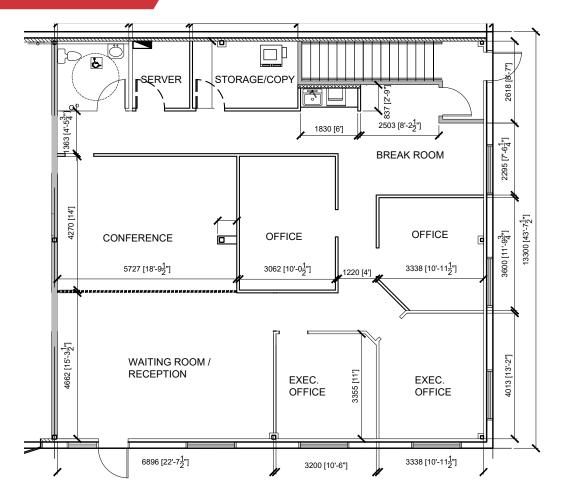

## FOR LEASE Main Floor Office Space 1,893 Sq.Ft.

**PROPERTY HIGHLIGHTS** 

- » 1,893 sq. ft. Main floor office space for Lease
- » Reception area, 4 private office suites, conference room, server room & break room
- S assigned parking stalls and additional on street parking
- Ideally located with easy access to Deerfoot Trail, Barlow Trail and Stoney Trail
- Developed, owned and managed by Telsec
  Property Corporation

### SPACE DETAILS

AVAILABLE AREA NET MONTHLY RENT OP COST & PROPERTY TAX LEASE TERM PARKING ZONING

1,893 Sq.Ft. \$2,900 \$8.10 per sq. ft. 5 year 5 assigned (street parking available) I-G I Light Industrial

# FOR LEASE | 170, 12143 40 STREET SE

FLOOR PLAN