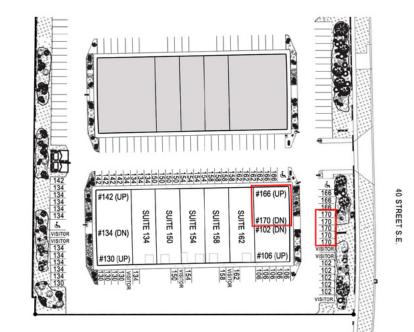

ento Sushi
- 2. Costa Vida
- 3. The Burger's Priest
- 4. Karma Fine Indian Cuisine
- 5. Montana's
- 6. Lina's, Italian Supermercato
- 7. Five Guys
- 8. Toad 'n' Turtle Pubhouse & Grill
- 9. South St. Burger
- 10. Boston Pizza
- 11. Calavera Cantina
- 12. Kiro Sushi

- Lifestyle & Recreation
- 1. GoodLife Fitness Calgary
- 2. Club Pilates
- 3. Soul Hot Yoga Inc
- 4. Ultimate Dance Company
- 5. Massage Heights Shepard Regional
- 6. Deerfoot Inn & Casino

### Shopping

- 1. London Drugs
- 2. Staples
- 3. Sport Chek
- 4. Crystal Glass Canada Ltd
- 5. Sherwin-Williams Paint Store
- 6. Marshalls
- 7. HomeSense
- 8. PetSmart
- 9. Mastermind Toys
- 10. Petland South Trail
- 11. The Brick Mattress Store
- Structube
  Mark's







# FOR LEASE | 170, 12143 40 STREET SE

FLOOR PLAN



### SITE PLAN







DEERFOOT TRAIL



# FOR LEASE | 170, 12143 40 STREET SE





#### Kaile Landry

Associate klandry@naiadvent.com (403) 669-3050

### Jennifer Myles Associate jmyles@naiadvent.com (403) 975-2616

Brody Butchart Senior Associate bbutchart@naiadvent.com (403) 389 7857 Jamie Coulter, SIOR Vice President/Partner jcoulter@naiadvent.com (403) 835 1535 3633 8 Street SE Calgary, AB T2G 3A5 +1 403 984 9800 naiadvent.com