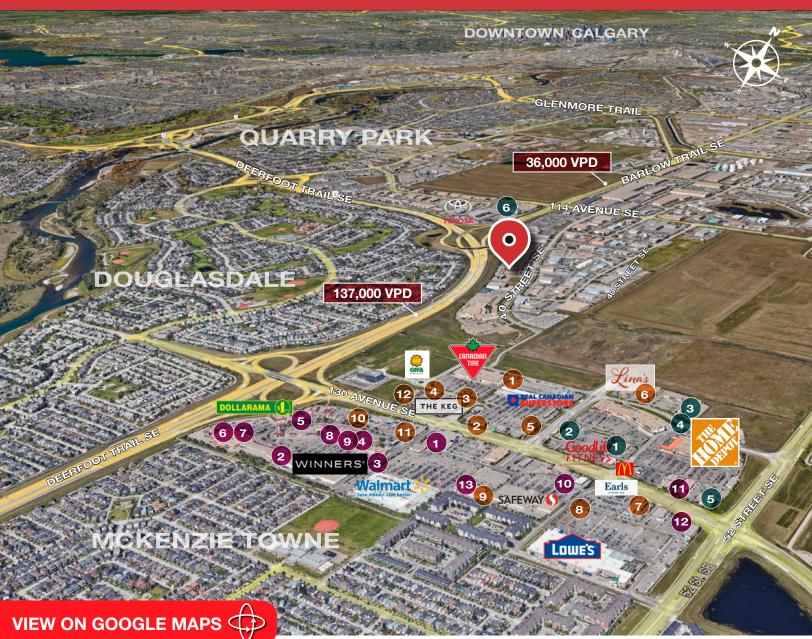

### SHEPARD CENTRE & SOUTH TRAIL CROSSING

### Food, Drinks & Market

- 1. Bento Sushi
- 2. Costa Vida
- 3. The Burger's Priest
- 4. Karma Fine Indian Cuisine
- 5. Montana's
- 6. Lina's, Italian Supermercato
- 7. Five Guys
- 8. Toad 'n' Turtle Pubhouse & Grill
- 9. South St. Burger
- 10. Boston Pizza
- 11. Calavera Cantina
- 12. Kiro Sushi

- Lifestyle & Recreation
- 1. GoodLife Fitness Calgary
- 2. Club Pilates
- 3. Soul Hot Yoga Inc
- 4. Ultimate Dance Company
- 5. Massage Heights Shepard Regional
- 6. Deerfoot Inn & Casino

### Shopping

- 1. London Drugs
- 2. Staples
- 3. Sport Chek
- 4. Crystal Glass Canada Ltd
- 5. Sherwin-Williams Paint Store
- 6. Marshalls
- 7. HomeSense
- 8. PetSmart
- 9. Mastermind Toys
- 10. Petland South Trail
- 11. The Brick Mattress Store
- Structube
  Mark's