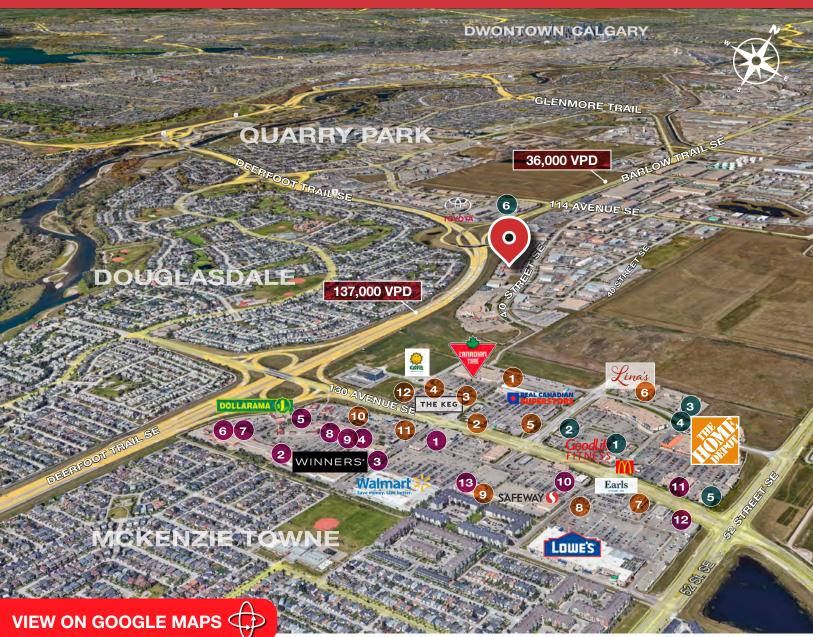

### SHEPARD CENTRE & SOUTH TRAIL CROSSING

### Food, Drinks & Market

- 1. Bento Sushi
- 2. Costa Vida
- 3. The Burger's Priest
- 4. Karma Fine Indian Cuisine
- 5. Montana's
- 6. Lina's, Italian Supermercato
- 7. Five Guys
- 8. Toad 'n' Turtle Pubhouse & Grill
- 9. South St. Burger
- 10. Boston Pizza
- 11. Calavera Cantina
- 12. Kiro Sushi

### Lifestyle & Recreation

- 1. GoodLife Fitness Calgary
- 2. Club Pilates
- 3. Soul Hot Yoga Inc
- 4. Ultimate Dance Company
- 5. Massage Heights Shepard Regional
- 6. Deerfoot Inn & Casino

### Shopping

- 1. London Drugs
- 2. Staples
- 3. Sport Chek
- 4. Crystal Glass Canada Ltd
- 5. Sherwin-Williams Paint Store
- 6. Marshalls
- 7. HomeSense
- 8. PetSmart
- 9. Mastermind Toys
- 10. Petland South Trail
- 11. The Brick Mattress Store
- Structube
  Mark's