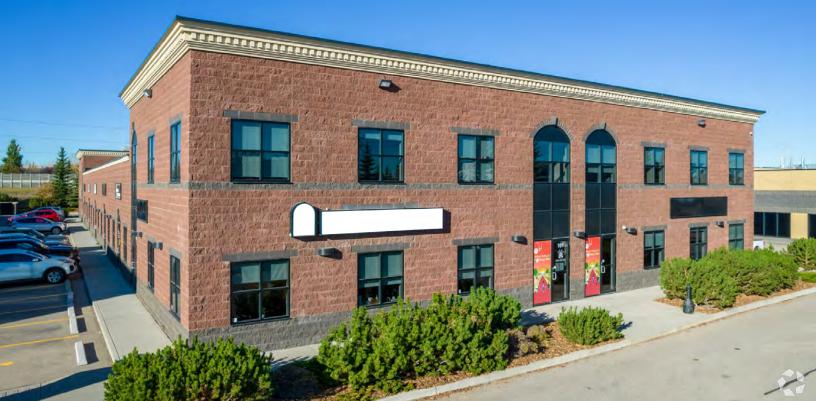

### FOR LEASE Office Space 1,751 Sq.Ft.

# Southbend Business Park 133, 12111 40 Street SE | Calgary, AB

### **PROPERTY HIGHLIGHTS**

- » 1,751 sq. ft. Office Space for Lease
- » 4 private office suites, conference room and storage/break room area
- S assigned parking stalls and additional on street parking
- Ideally located with easy access to Deerfoot Trail, Barlow Trail and Stoney Trail
- Developed, owned and managed by Telsec
  Property Corporation