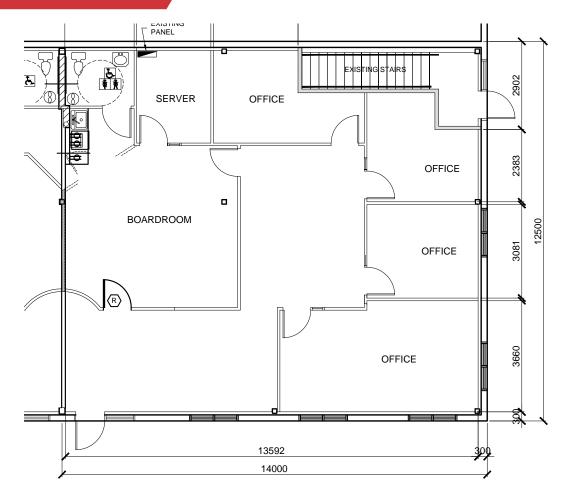

## FOR LEASE | 133, 12111 40 STREET SE

FLOOR PLAN

### **PROPERTY HIGHLIGHTS**

- » 1,751 sq. ft. Office Space for Lease
- » 4 private office suites, conference room and storage/break room area
- S assigned parking stalls and additional on street parking
- Ideally located with easy access to Deerfoot Trail, Barlow Trail and Stoney Trail
- Developed, owned and managed by Telsec
  Property Corporation

### SPACE DETAILS

AVAILABLE AREA NET MONTHLY RENT OP COST & PROPERTY TAX LEASE TERM PARKING ZONING 1,751 Sq.Ft. \$2,650 \$8.10 per sq. ft. (est for 2024) 5 year 5 assigned (street parking available) I-G I Light Industrial