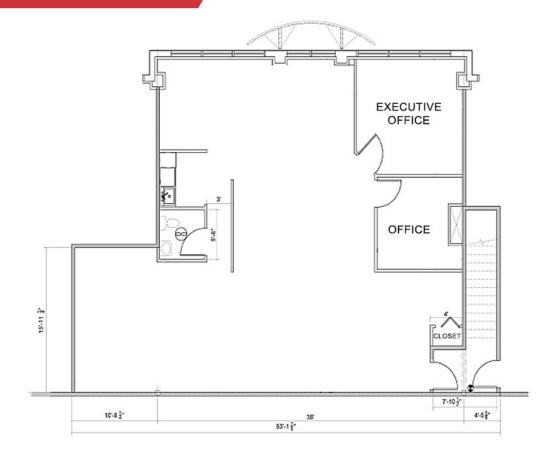

### UNIT 8214 FLOOR PLAN

SITE PLAN

### SPACE DETAILS

AVAILABLE AREA NET MONTHLY RENT OP COST & PROPERTY TAX LEASE TERM PARKING

FIREPLACE

1,721 Sq.Ft. \$2,500 \$9.82 per sq. ft. 5 year 4 assigned (street parking available) I-G Industrial General