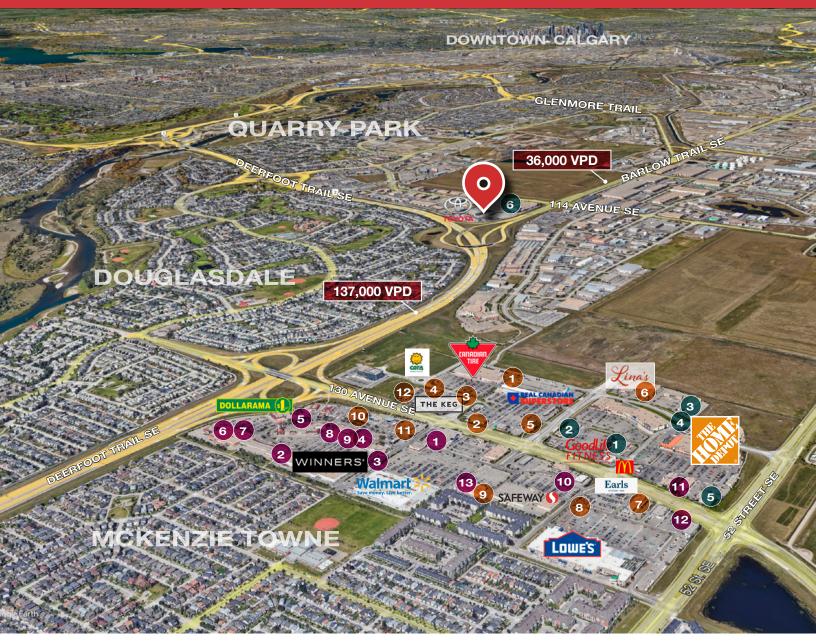

# FOR LEASE | 8214, 11500 35 STREET SE

### SHEPARD CENTRE & SOUTH TRAIL CROSSING

### Food, Drinks & Market

- 1. Bento Sushi
- 2. Costa Vida
- 3. The Burger's Priest
- 4. Karma Fine Indian Cuisine
- 5. Montana's
- 6. Lina's, Italian Supermercato
- 7. Five Guys
- 8. Toad 'n' Turtle Pubhouse & Grill
- 9. South St. Burger
- 10. Boston Pizza
- 11. Calavera Cantina
- 12. Kiro Sushi

## Lifestyle & Recreation

- 1. GoodLife Fitness Calgary
- 2. Club Pilates
- 3. Soul Hot Yoga Inc
- 4. Ultimate Dance Company
- 5. Massage Heights Shepard Regional
- 6. Deerfoot Inn & Casino

## Shopping

- 1. London Drugs
- 2. Staples
- 3. Sport Chek
- 4. Crystal Glass Canada Ltd
- 5. Sherwin-Williams Paint Store
- 6. Marshalls
- 7. HomeSense
- 8. PetSmart
- 9. Mastermind Toys
- 10. Petland South Trail
- 11. The Brick Mattress Store
- Structube
  Mark's