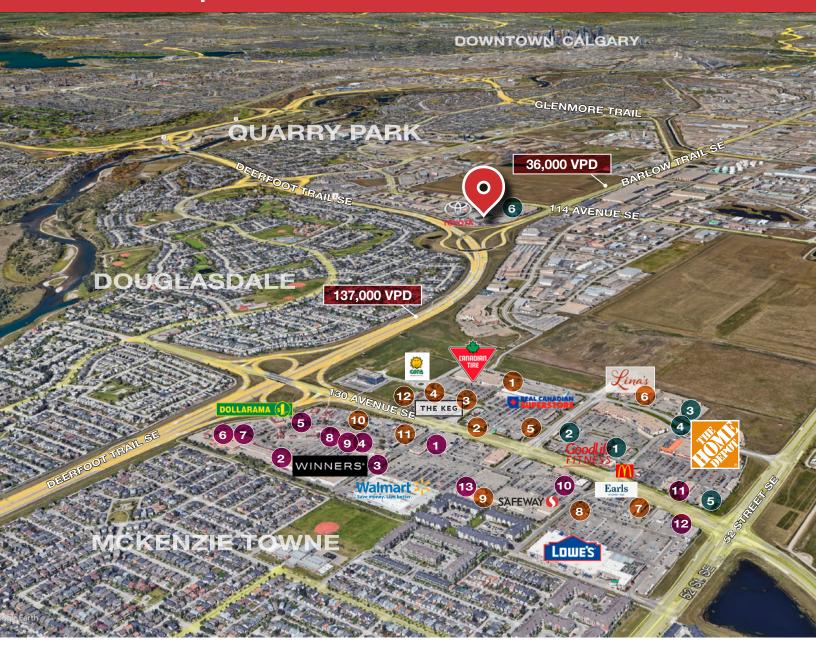

### **SHEPARD CENTRE & SOUTH TRAIL CROSSING**

#### Food, Drinks & Market

- Bento Sushi
- 2. Costa Vida
- 3. The Burger's Priest
- 4. Karma Fine Indian Cuisine
- 5. Montana's
- 6. Lina's, Italian Supermercato
- 7. Five Guys
- 8. Toad 'n' Turtle Pubhouse & Grill
- 9. South St. Burger
- 10. Boston Pizza
- 11. Calavera Cantina
- 12. Kiro Sushi

### Lifestyle & Recreation

- 1. GoodLife Fitness Calgary
- 2. Club Pilates
- 3. Soul Hot Yoga Inc
- 4. Ultimate Dance Company
- 5. Massage Heights Shepard Regional
- 6. Deerfoot Inn & Casino

### Shopping

- 1. London Drugs
- 2. Staples
- 3. Sport Chek
- 4. Crystal Glass Canada Ltd
- 5. Sherwin-Williams Paint Store
- 6. Marshalls
- 7. HomeSense
- 8. PetSmart
- 9. Mastermind Toys
- 10. Petland South Trail
- 11. The Brick Mattress Store
- 12. Structube
- 13. Mark's