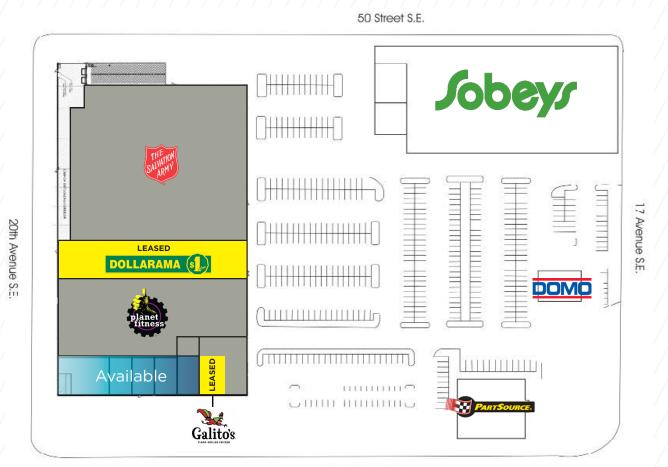

# Site Plan & Floor plans

52nd Street S.E.

New pylon sign under construction on 52nd Street SE for new CRU's Site Parking: 3 stalls per 1,000 sf New store fronts on east elevation for CRU's under construction

Information:

Available Units: Unit 155: 1,443 sf Unit 160: 1,443 sf Unit 165: 1,443 sf Unit 170: 1,443 sf Unit 175: 2,744 sf