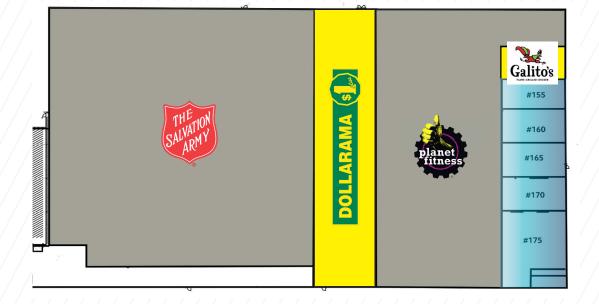

# Site Plan & Floor plans

52nd Street S.E.

New pylon sign under construction on 52nd Street SE for new CRU's Site Parking: 3 stalls per 1,000 sf New store fronts on east elevation for CRU's under construction

Information:

Available Units: Unit 155: 1,443 sf Unit 160: 1,443 sf Unit 165: 1,443 sf Unit 170: 1,443 sf Unit 175: 2,744 sf