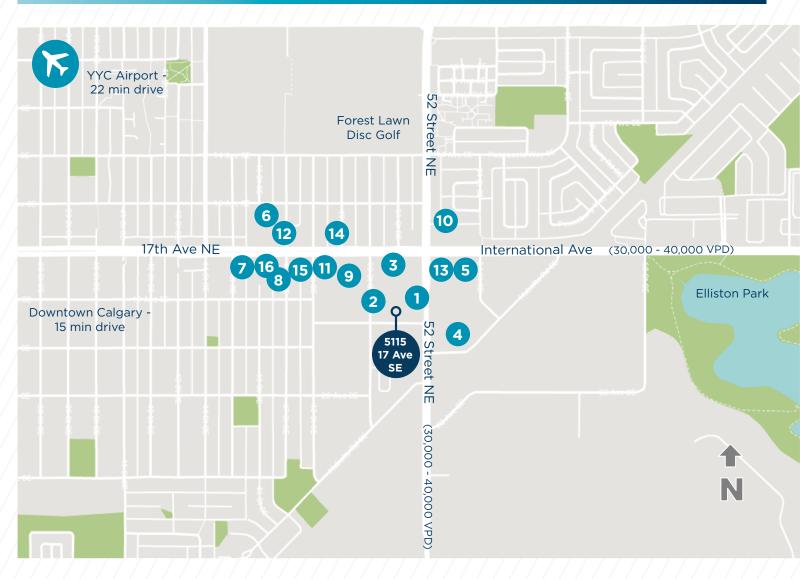

### Location

# **Nearby Amenities**

- 1. Part Source
- 2. Sobeys
- 3. Domo
- 4, Rona
- 5. Dollar Tree
- 6. Giant Tiger
- 7. H&R Block
- 8. CIBC Bank

- 9. Dollarama
- 10. 7-Eleven
- 11. No Frills
- 12. Tim Hortons
- 13. Skylar Restaurant
- 14. Burger King
- 15. Eat-A-Pita
- 16. McDonald's