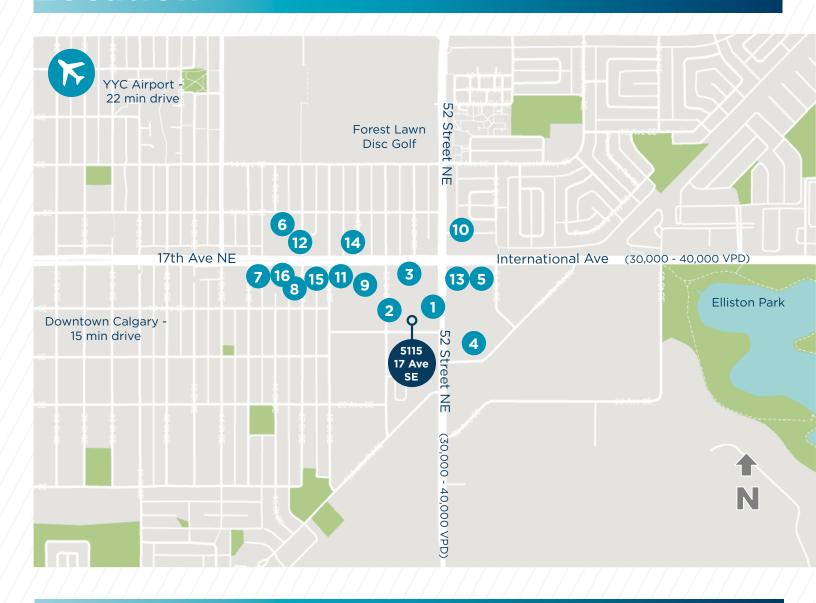

## Location

# **Nearby Amenities**

- 1. Sobeys
- 2. Part Source
- 3. Domo
- 4. Rona
- 5. Dollar Tree
- 6. Giant Tiger
- 7. H&R Block
- 8. CIBC Bank

- 9. Dollarama
- 10. 7-Eleven
- 11. No Frills
- 12. Tim Hortons
- 13. Skylar Restaurant
- 14. Burger King
- 15. Eat-A-Pita
- 16. McDonald's