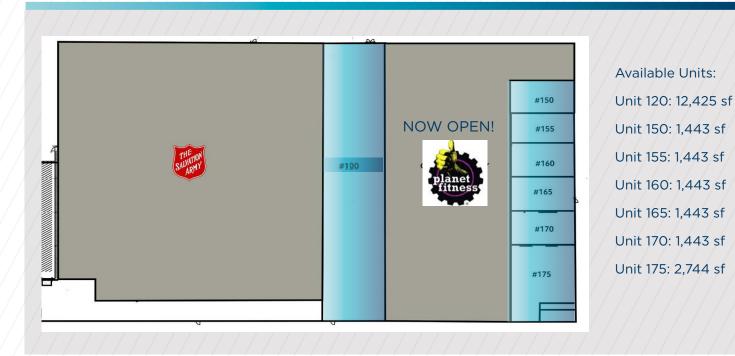

## Site Plan & Floor plans

Redeveloped Retail Shopping Centre, anchored by Sobey's, Salvation Army & Planet Fitness

Occupancy: Available Immediately

Seven CRUs available: starting at 1,443 sf to 12,425 sf

Shared loading with rear corridor and two dock loading bays