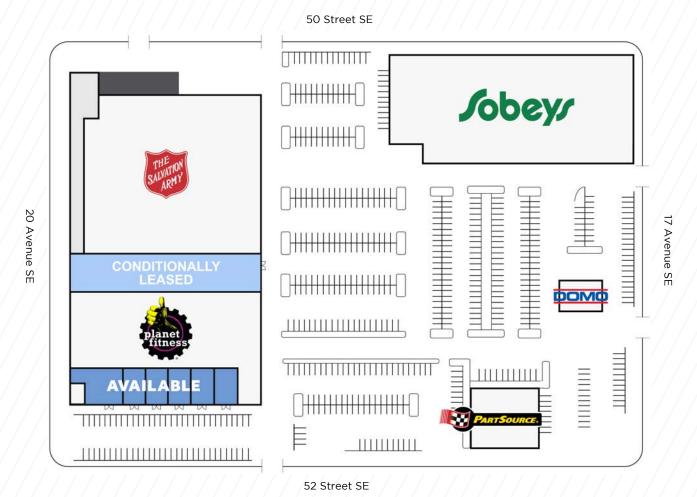

## Site Plan & Floor plans

Redeveloped Retail Shopping Centre, anchored by Sobey's, Salvation Army & Planet Fitness

Occupancy: Available Immediately

Seven CRUs available: starting at 1,443 sf to 12,425 sf

Shared loading with rear corridor and two dock loading bays

Parking: Ample parking over 507 stalls

Lease Rates: \$28.00 psf

Operating Costs & Property Taxes: \$14.00 psf (2023) & CRU #120, Operating & Property Taxes: \$6.00 psf (2023)