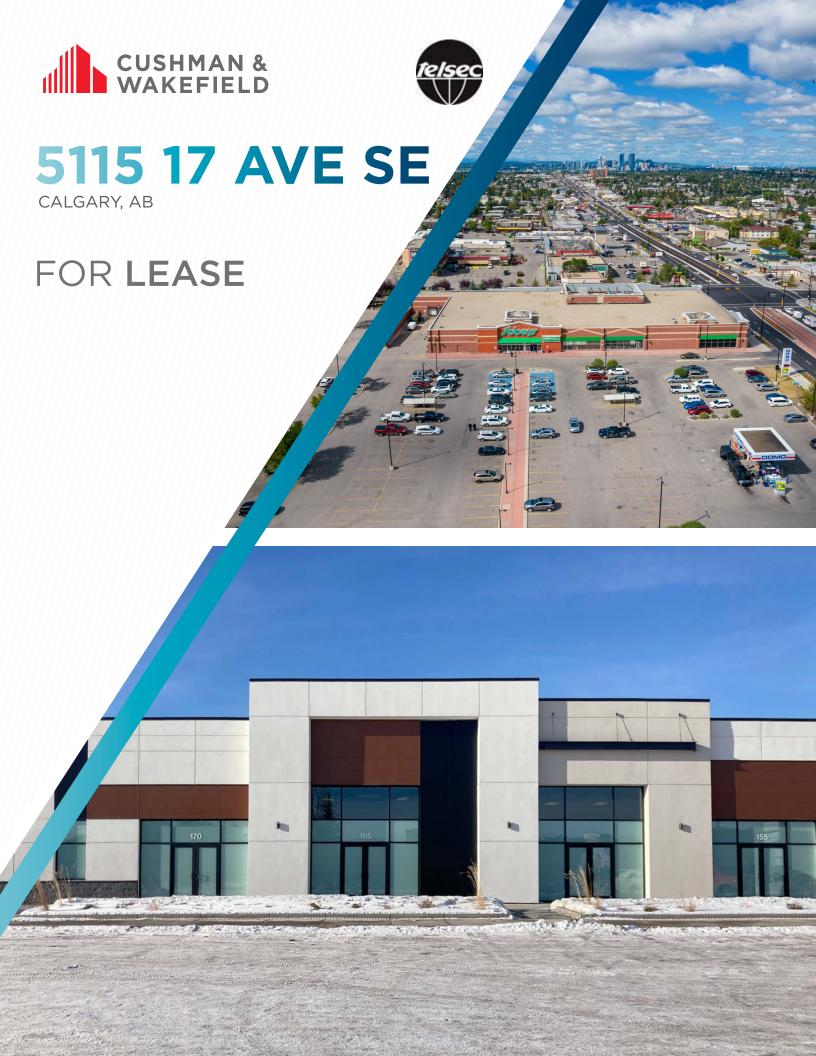

#### **Property Highlights & Features**

5117 17 Avenue SE is a multi-tenant commercial redevelopment project located in the community of Forest Lawn.

17 Avenue SE is undergoing a Business Revitalization and is now called International Avenue for its rich cultural diversity that exists in this neighbourhood.

Redeveloped Retail Shopping Centre, anchored by Sobey's, Salvation Army & Planet Fitness

Occupancy: Available Immediately

Seven CRUs available: starting at 1,443 sf to 12,425 sf

Shared loading with rear corridor and two dock loading bays

Parking: Ample parking over 507 stalls

Lease Rates: \$28.00 psf

Operating Costs & Property Taxes: \$14.00 psf (2023) & CRU #120, Operating & Property Taxes: \$6.00 psf (2023)