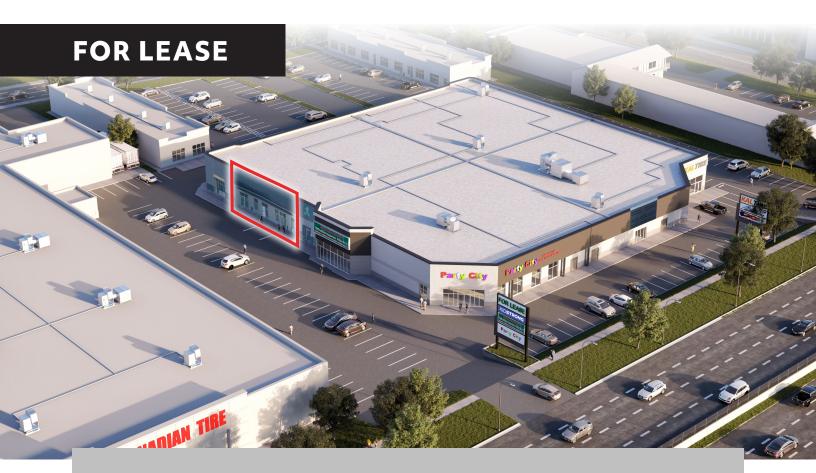

#### Prime Macleod Trail Retail

### **PROPERTY HIGHLIGHTS**

- > 1,000 3,015 sq. ft. of Retail for Lease
- Located north of Southcentre Mall and south of Southland Drive
- Direct access from Macleod Trail and Bonaventure Drive
- Anchored by Party City and Shaganappi Mediterranean Market
- Signage exposure to 75,000 vehicles per day (City of Calgary traffic count)
- Owned & managed by Telsec Property Corporation