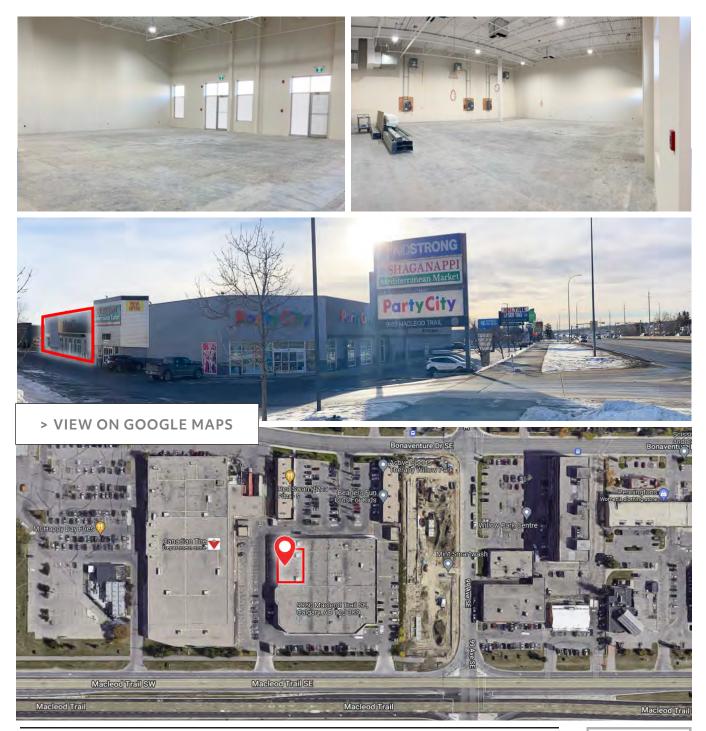

### **PROPERTY HIGHLIGHTS**

- > 1,000 3,015 sq. ft. of Retail for Lease
- Located north of Southcentre Mall and south of Southland Drive
- Direct access from Macleod Trail and Bonaventure Drive
- Anchored by Party City and Shaganappi Mediterranean Market
- Signage exposure to 75,000 vehicles per day (City of Calgary traffic count)
- Owned & managed by Telsec Property Corporation

### **FLOOR PLAN**

MACLEOD TRAIL

Lisa Ha 403-203-3882 lisa@telsec.ca

www.Telsec.ca TELSEC PROPERTY CORPORATION