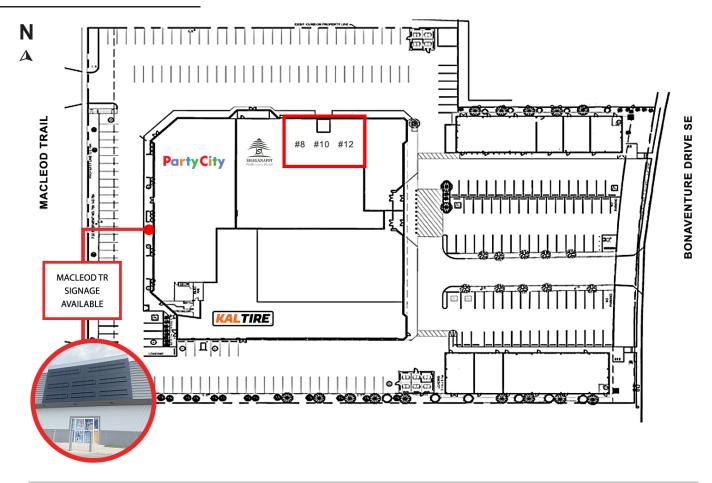

### SITE PLAN

| AVAILABLE AREA                 | 1,000 - 3,015 sq. ft.                                                   |
|--------------------------------|-------------------------------------------------------------------------|
| NET MONTHLY RENT               | \$36.00 per sq. ft.                                                     |
| OPERATING COSTS & PROPERTY TAX | \$17.25 per sq. ft. ( <i>est for 2023</i> )                             |
| ZONING                         | Commercial - Corridor 3 C-COR3                                          |
| SIGNAGE                        | Macleod Trail facing building fascia<br>and Bonaventure Drive directory |

\*Size and dimensions are approximate and based on architectural drawings

Lisa Ha 403-203-3882 lisa@telsec.ca

www.Telsec.ca TELSEC PROPERTY CORPORATION

Prime Macleod Trail Retail