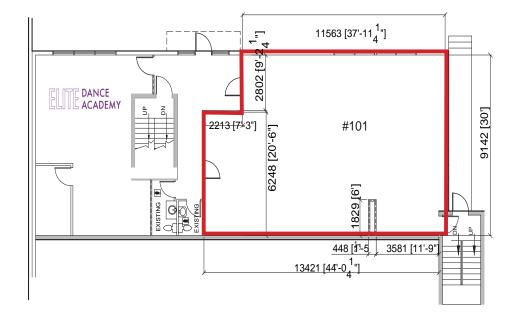

#### 9715 HORTON ROAD SW

AVAILABLE AREA 1,594 sq. ft.

MONTHLY RENT GROSS \$3,200

OPERATING COST & PROPERTY TAX \$8.49 per sq. ft. (est for 2023)

PARKING 4 Available Spaces

Lisa Ha 403-203-3882 lisa@telsec.ca