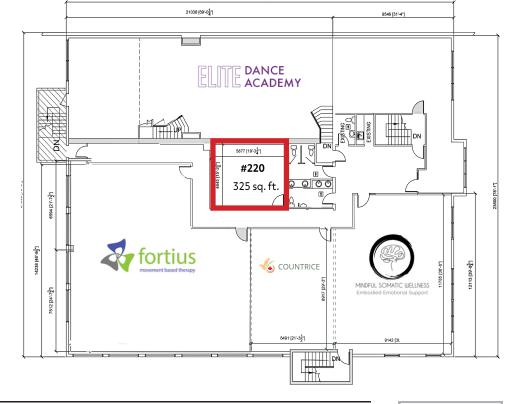

### 9715 HORTON ROAD SW

<u>AVAILABLE AREA</u> 325 sq. ft.

MONTHLY RENT GROSS \$650

OPERATING COST & PROPERTY TAX \$8.49 per sq. ft. (est for 2023)

PARKING 1 Available Space

Lisa Ha 403-203-3882 lisa@telsec.ca