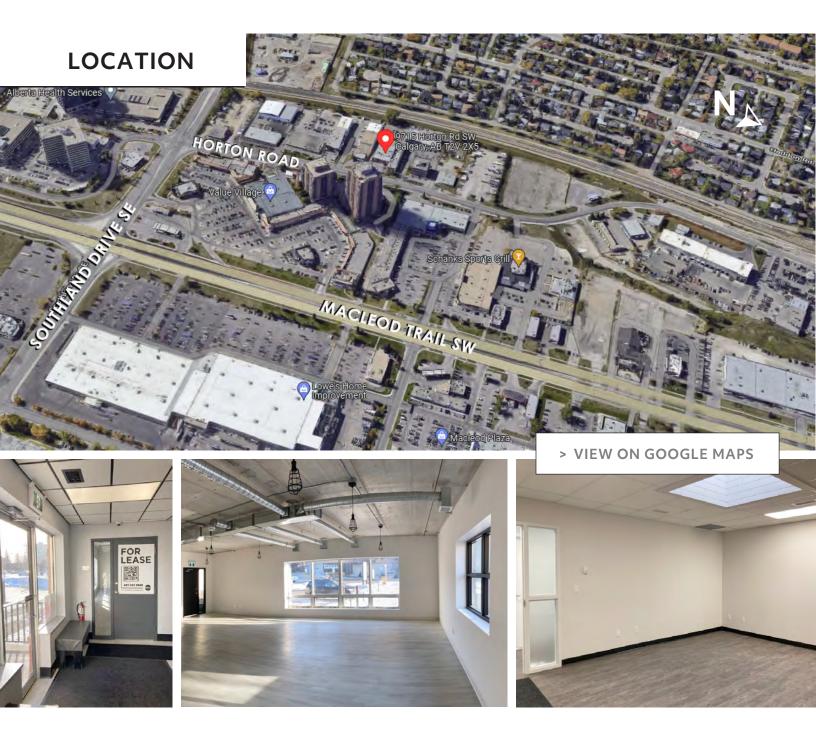

#### 9715 HORTON ROAD SW

4 24

### **PROPERTY HIGHLIGHTS**

- Easy access to Southland Drive and Macleod Trail
- Newly Renovated Office space
- Flexible Lease Terms
- Utilities included in Operating Costs
- Owned and managed by Telsec Property Corporation