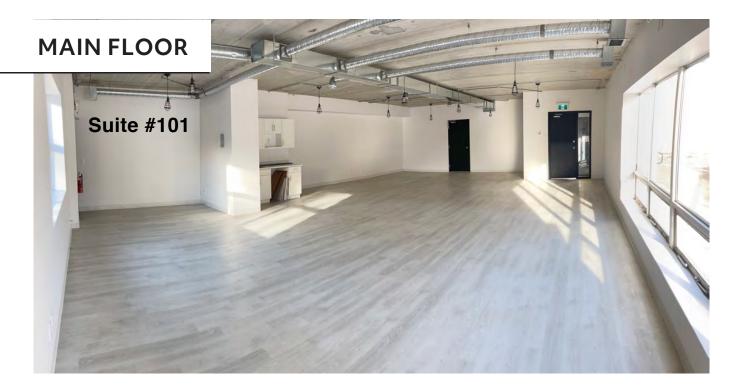

#### 9715 HORTON ROAD SW

AVAILABLE AREA 1,594 sq. ft.

MONTHLY RENT GROSS \$3,200

OPERATING COST & PROPERTY TAX \$8.49 per sq. ft. (est for 2023)

PARKING 4 Available Spaces

Lisa Ha 403-203-3882 lisa@telsec.ca