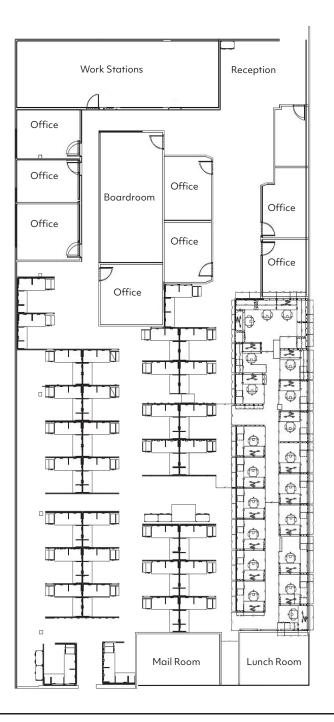

### 100, 9805 HORTON ROAD SW

# FOR LEASE



## **PROPERTY HIGHLIGHTS**

- 9,000 sq. ft. Office available for Lease
- Easy access to Southland Drive and Macleod Trail
- Water, Sewer and Gas included in operating costs
- > 18 assigned parking stalls (more available on property if needed)
- Owned and Managed by Telsec Property Corporation



Lisa Ha 403-203-3882 lisa@telsec.ca

www.Telsec.ca TELSEC PROPERTY CORPORATION



### 100, 9805 HORTON ROAD SW





### 100, 9805 HORTON ROAD SW

All furniture pictured is Available - please contact for more information









#### Video | 9805 Horton Rd. Interior







Lisa Ha 403-203-3882 lisa@telsec.ca

www.Telsec.ca TELSEC PROPERTY CORPORATION



## 100, 9805 HORTON ROAD SW

### **FLOOR PLAN**



Lisa Ha 403-203-3882 lisa@telsec.ca





#### 100, 9805 HORTON ROAD SW

## LOCATION



### HIGHLIGHTS

- 9.7km / 12 min driving distance to downtown
- 5km / 5 min driving distance to Deerfoot Trail Exit
- Walking distance to Heritage LRT Station

Neighboring Amenities:

- Walking distance to: Costa Vida, Tomahawk Kitchen & Bar, Edo Japan, My Donair, PZA Parlour
- Short drive to: Walmart, Canadian Tire, Shanks Bar and Grill, Superstore, Southcentre Mall

Lisa Ha 403-203-3882 lisa@telsec.ca

www.Telsec.ca TELSEC PROPERTY CORPORATION