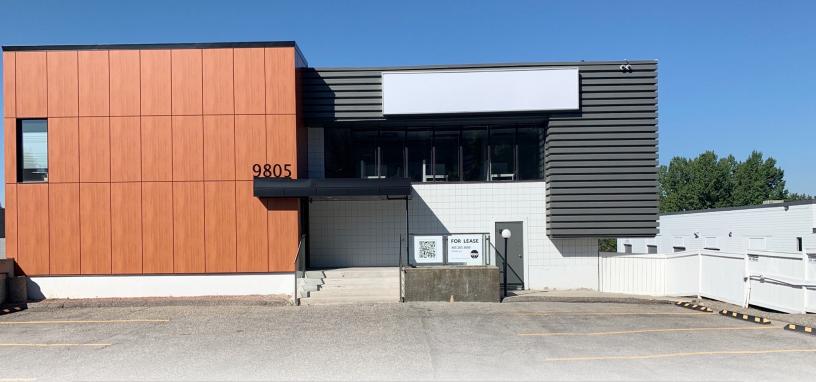

### 100, 9805 HORTON ROAD SW

# FOR LEASE

## **PROPERTY HIGHLIGHTS**

- 9,000 sq. ft. Office available for Lease
- Easy access to Southland Drive and Macleod Trail
- Water, Sewer and Gas included in operating costs
- > 18 assigned parking stalls (more available on property if needed)
- Owned and Managed by Telsec Property Corporation