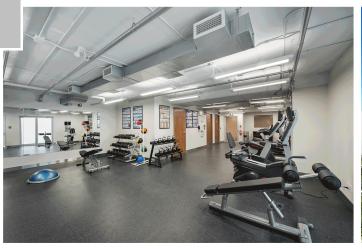

# PROPERTY HIGHLIGHTS

- 3,391 18,537 sq. ft. of available Class "A" Office Space
- 3 Storey, 54,000 sq. ft. building with large windows and balconies on each floor
- Tenant fitness area fully equipped with lockers and shower facilities
- Surface and underground parkade parking available
- Ideally located with easy access to Crowchild Trail, John Laurie
  Boulevard and Stoney Trail
- Developed and Owned by Telsec Property Corporation