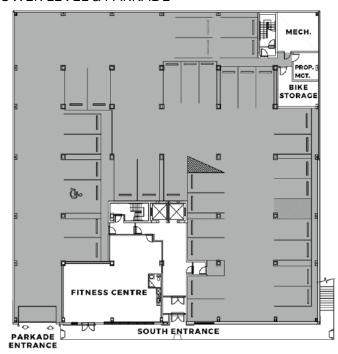

91 18,537 sq. ft. of available Class "A" Office Space
- 3 Storey, 54,000 sq. ft. building with large windows and balconies on each floor
- Tenant fitness area fully equipped with lockers and shower facilities
- Surface and underground parkade parking available
- Ideally located with easy access to Crowchild Trail, John Laurie
  Boulevard and Stoney Trail
- Developed and Owned by Telsec Property Corporation



www.Telsec.ca



Lisa Ha 403-203-3882 lisa@telsec.ca













## **FLOOR PLAN**

#### **AVAILABLE AREA**

3,391 - 18,537 sq. ft.

#### **NET RENT**

Market Rate

# OPERATING COSTS & PROPERTY TAX

12.95 per sq. ft. (est for 2023)

#### Lisa Ha 403-203-3882 lisa@telsec.ca



www.Telsec.ca



#### MAIN FLOOR



#### **SECOND FLOOR**



#### THIRD FLOOR



#### LOWER LEVEL & PARKADE



**CROWFOOT 75** 

### **COMMUNITY HIGHLIGHTS**

- 9.6km / 10 min driving distance to McMahon Stadium
- 15km / 15 min driving distance to downtown Calgary
- 20km / 20 min driving distance to Calgary airport

#### **Neighboring Amenities within 1km:**

- Crowfoot LRT Station
- Co-op, Safeway, Lowe's, Chapters, Shoppers Drug Mart and more
- Restaurants: MacDonald's, Tim
   Hortons, The Keg Steakhouse & Bar,
   Subway, Denny's, Brewsters and more



www.Telsec.ca



Lisa Ha 403-203-3882 lisa@telsec.ca



# CONTACT

#### Lisa Ha

403-203-3882 lisa@telsec.ca



#### **TELSEC PROPERTY CORPORATION**

#200, 3595 114 Ave SE Calgary, AB T2Z 3X2

Locally owned & operating over a million feet of premium business space

# **CROWFOOT 75**

75 CROWFOOT RISE NW