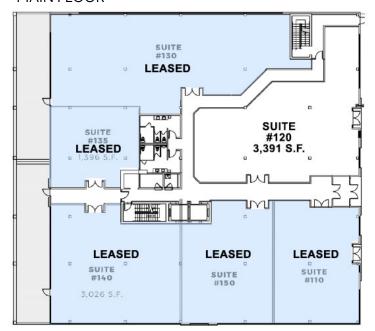

## **FLOOR PLAN**

#### **AVAILABLE AREA**

3,391 - 18,537 sq. ft.

#### MAIN FLOOR