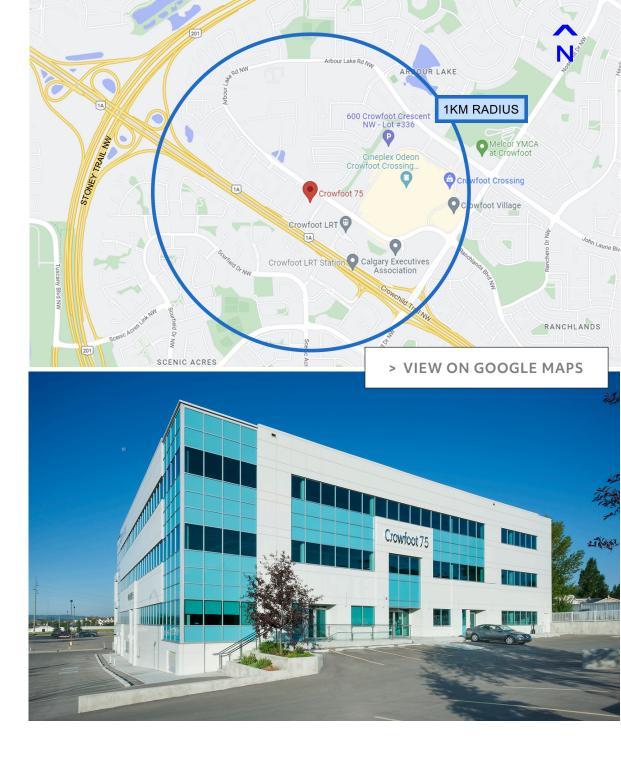

### **COMMUNITY HIGHLIGHTS**

- 9.6km / 10 min driving distance to McMahon Stadium
- 15km / 15 min driving distance to downtown Calgary
- 20km / 20 min driving distance to Calgary airport

#### **Neighboring Amenities within 1km:**

- Crowfoot LRT Station
- Co-op, Safeway, Lowe's, Chapters, Shoppers Drug Mart and more
- Restaurants: MacDonald's, Tim
   Hortons, The Keg Steakhouse & Bar,
   Subway, Denny's, Brewsters and more