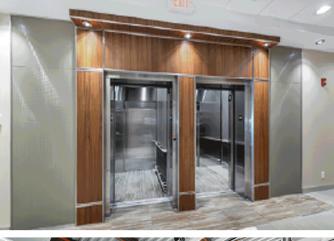

# PROPERTY HIGHLIGHTS

- 3,391 18,537 sq. ft. of available Class "A" Office Space
- 3 Storey, 54,000 sq. ft. building with large windows and balconies on each floor
- Tenant fitness area fully equipped with lockers and shower facilities
- Surface and underground parkade parking available
- Ideally located with easy access to Crowchild Trail, John Laurie
  Boulevard and Stoney Trail
- Developed and Owned by Telsec Property Corporation