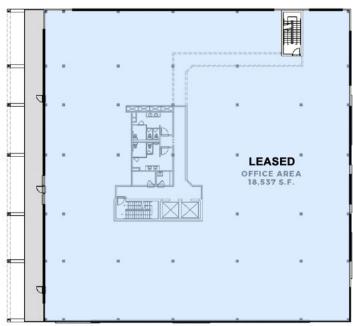

2 lisa@telsec.ca





# PROPERTY HIGHLIGHTS

- 3,391 18,537 sq. ft. of available Class "A" Office Space
- 3 Storey, 54,000 sq. ft. building with large windows and balconies on each floor
- Tenant fitness area fully equipped with lockers and shower facilities
- Surface and underground parkade parking available
- Ideally located with easy access to Crowchild Trail, John Laurie
  Boulevard and Stoney Trail
- Developed and Owned by Telsec Property Corporation



www.Telsec.ca



Lisa Ha 403-203-3882 lisa@telsec.ca













## **FLOOR PLAN**

#### **AVAILABLE AREA**

3,391 - 18,537 sq. ft.

#### **NET RENT**

Market Rate

# OPERATING COSTS & PROPERTY TAX

12.95 per sq. ft. (est for 2023)

#### Lisa Ha 403-203-3882 lisa@telsec.ca



www.Telsec.ca



#### MAIN FLOOR



#### **SECOND FLOOR**



#### THIRD FLOOR



#### LOWER LEVEL & PARKADE



**CROWFOOT 75** 

### **COMMUNITY HIGHLIGHTS**

- 9.6km / 10 min driving distance to McMahon Stadium
- 15km / 15 min driving distance to downtown Calgary
- 20km / 20 min driving distance to Calgary airport

#### **Neighboring Amenities within 1km:**

- Crowfoot LRT Station
- Co-op, Safeway, Lowe's, Chapters, Shoppers Drug Mart and more
- Restaurants: MacDonald's, Tim
   Hortons, The Keg Steakhouse & Bar,
   Subway, Denny's, Brewsters and more



www.Telsec.ca



Lisa Ha 403-203-3882 lisa@telsec.ca



# CONTACT

#### Lisa Ha

403-203-3882 lisa@telsec.ca



#### **TELSEC PROPERTY CORPORATION**

#200, 3595 114 Ave SE Calgary, AB T2Z 3X2

Locally owned & operating over a million feet of premium business space

# **CROWFOOT 75**

75 CROWFOOT R