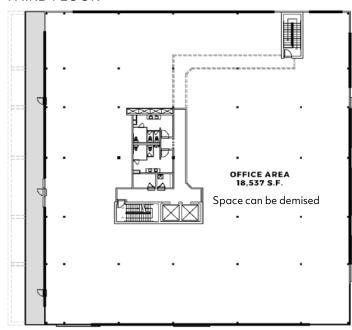

## **FLOOR PLAN**

#### **AVAILABLE AREA**

3,391 - 18,537 sq. ft.

#### MAIN FLOOR