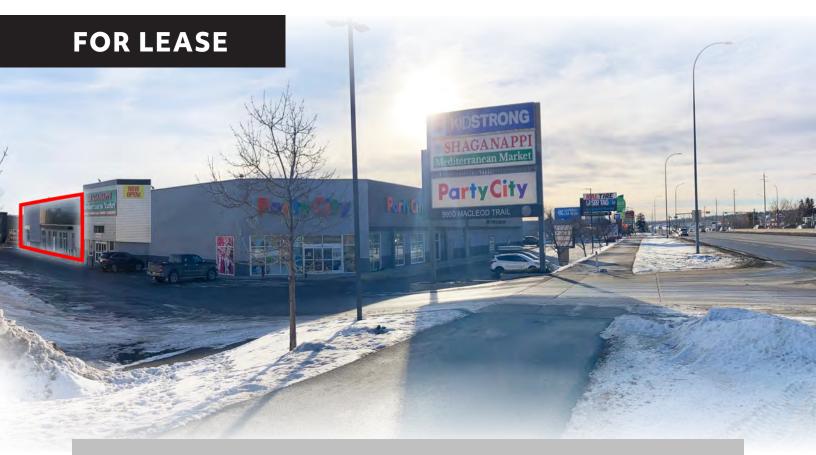

#### Prime Macleod Trail Retail

#### **PROPERTY HIGHLIGHTS**

- > 1,000 3,015 sq. ft. of Retail for Lease
- Located north of Southcentre Mall and south of Southland Drive
- Direct access from Macleod Trail and Bonaventure Drive
- Anchored by Party City and Shaganappi Mediterranean Market
- Signage exposure to 75,000 vehicles per day (City of Calgary traffic count)
- Owned & managed by Telsec Property Corporation