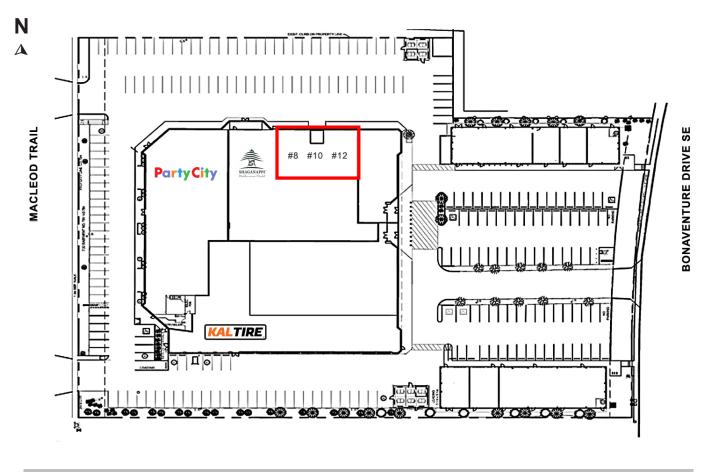

### SITE PLAN

| AVAILABLE AREA                            | 1,000 - 3,015 sq. ft.                         |
|-------------------------------------------|-----------------------------------------------|
| NET MONTHLY RENT                          | \$36.00 per sq. ft.                           |
| <b>OPERATING COSTS &amp; PROPERTY TAX</b> | \$17.25 per sq. ft. ( <i>est for 2023</i> )   |
| ZONING                                    | Commercial - Corridor 3 C-COR3                |
| SIGNAGE                                   | Building fascia & Bonaventure Drive directory |

\*Size and dimensions are approximate and based on architectural drawings

Lisa Ha 403-203-3882 lisa@telsec.ca

www.Telsec.ca TELSEC PROPERTY CORPORATION

Prime Macleod Trail Retail