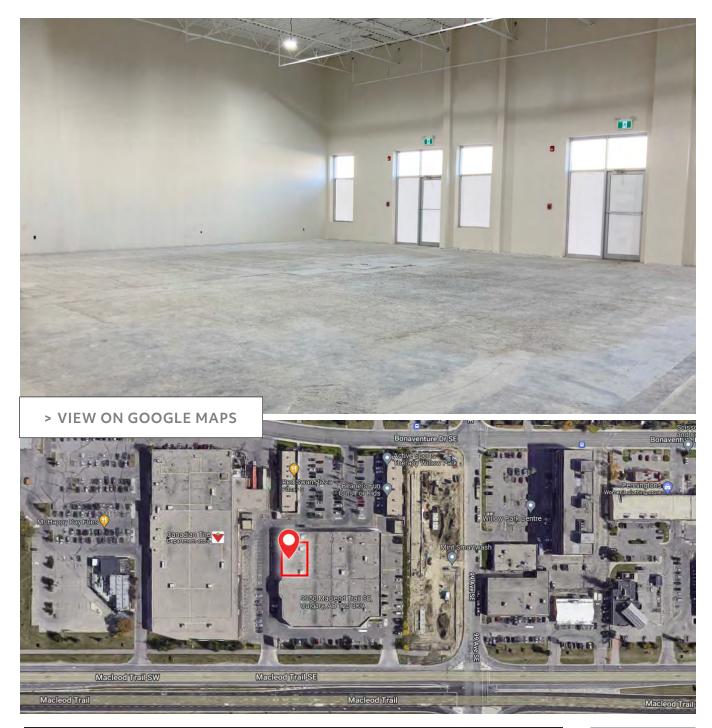

#### Prime Macleod Trail Retail

#### **PROPERTY HIGHLIGHTS**

- > 1,000 3,015 sq. ft. of Retail for Lease
- Located north of Southcentre Mall and south of Southland Drive
- Direct access from Macleod Trail and Bonaventure Drive
- Anchored by Party City and Shaganappi Mediterranean Market
- Signage exposure to 75,000 vehicles per day (City of Calgary traffic count)
- Owned & managed by Telsec Property Corporation