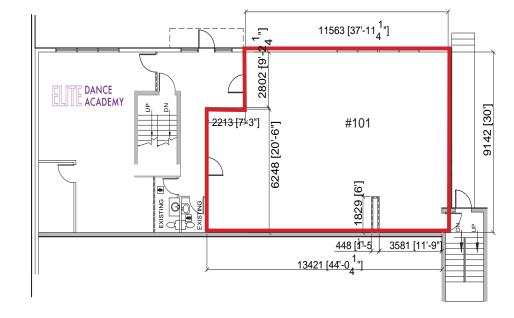

#### 9715 HORTON ROAD SW

AVAILABLE AREA 1,594 sq. ft.

MONTHLY RENT GROSS \$3,200

PARKING 4 Available Spaces

Lisa Ha 403-203-3882 lisa@telsec.ca

www.Telsec.ca TELSEC PROPERTY CORPORATION