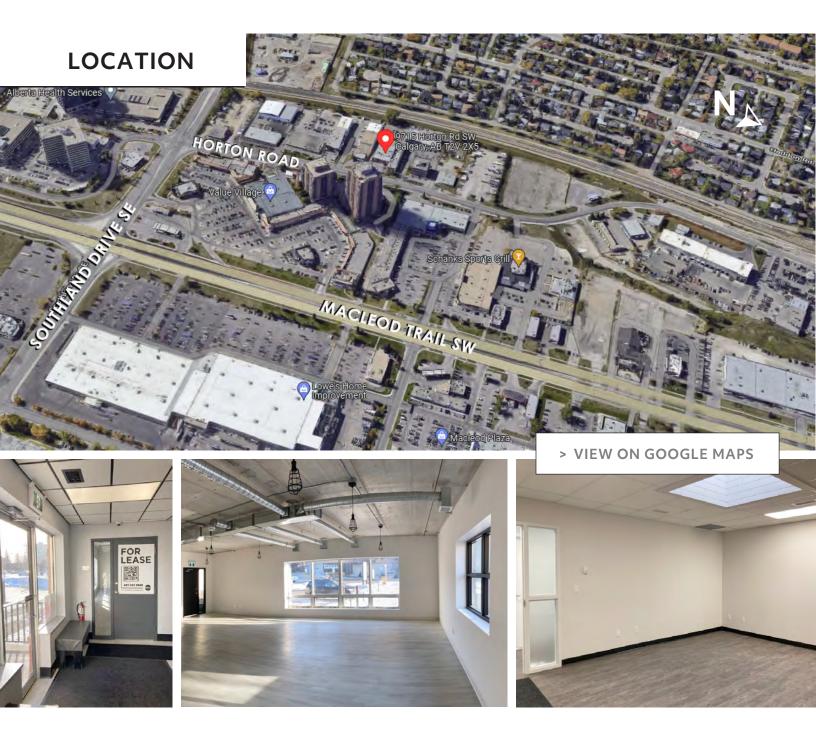

#### 9715 HORTON ROAD SW

4 2 3

#### **PROPERTY HIGHLIGHTS**

- Easy access to Southland Drive and Macleod Trail
- Newly Renovated Office space
- Flexible Lease Terms
- Owned and managed by Telsec Property Corporation

Lisa Ha 403-203-3882 lisa@telsec.ca