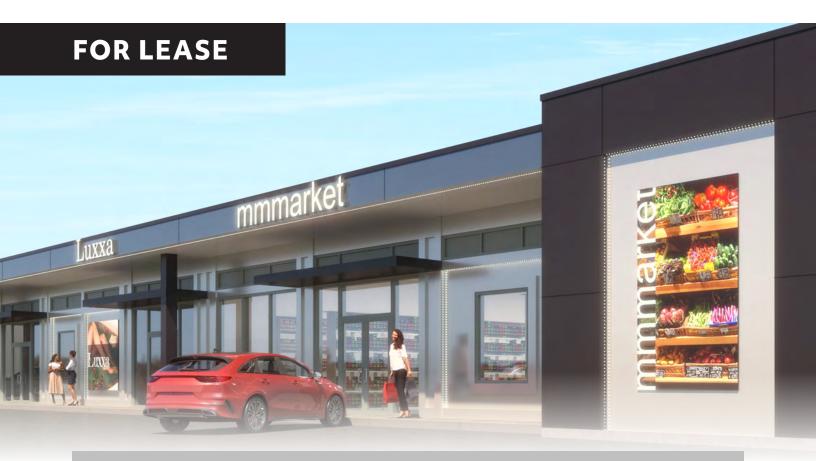

Retail opportunity on a major thoroughfare

# PROPERTY HIGHLIGHTS

- 8,000 sq. ft. of High Profile Retail space for lease
- Situated in one of Calgary's most prominent commercial corridors
- Walking distance to the Chinook LRT Station
- Easily accessible from Macleod Trail and Glenmore Trail
- Owned and managed by Telsec Property Corporation