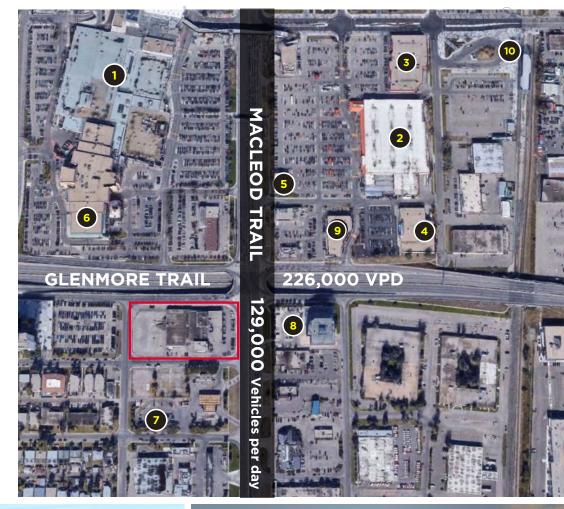

#### **LOCATION**

- 1 CF CHINOOK MALL (1.194,522 SQFT GLA)
- 2 HOME DEPOT
- 3 STAPLES
- 4 BED BATH & BEYOND
- 5 BANK OF MONTREAL
- 6 SCOTIABANK THEATRE
- 7 TIM HORTONS
- 8 SPENCE DIAMONDS
- MARK'S WORK WAREHOUSE
- OCHINOOK LRT STATION
  (12,400 BOARDINGS PER WEEKDAY)