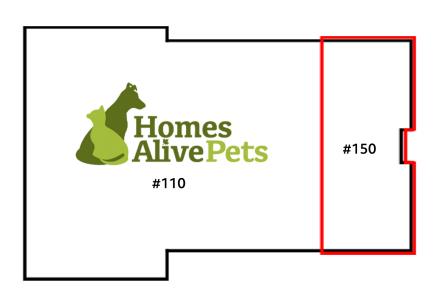

#### SITE PLAN

A N

**Lisa Ha** 403-203-3882 lisa@telsec.ca

Retail opportunity on a major thoroughfare

#### **FLOOR PLAN**

| AVAILABLE AREA   | 8,000 sq. ft.                      |
|------------------|------------------------------------|
| NET MONTHLY RENT | \$14.00 per sq. ft. (est for 2021) |
| SITE PARKING     | +/- 103 stalls                     |