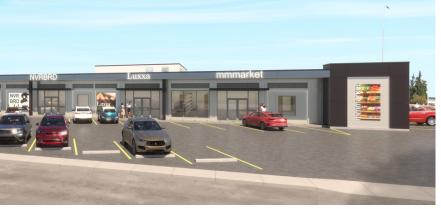

Retail opportunity on a major thoroughfare

# PROPERTY HIGHLIGHTS

- 8,000 sq. ft. of High Profile Retail space for lease
- Situated in one of Calgary's most prominent commercial corridors
- Walking distance to the Chinook LRT Station
- Easily accessible from Macleod Trail and Glenmore Trail
- Owned and managed by Telsec Property Corporation