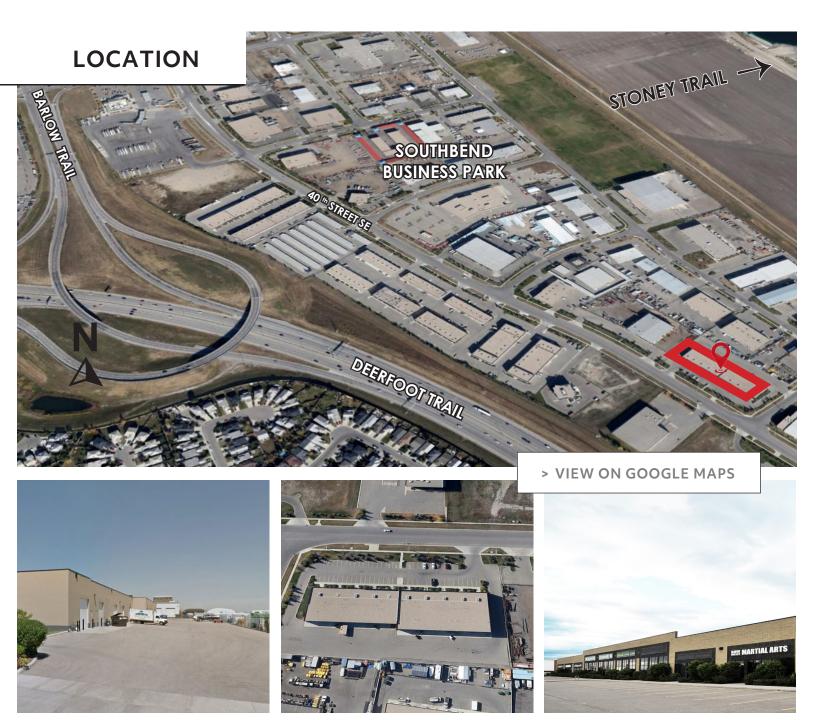

### **PROPERTY HIGHLIGHTS**

- 2,543 sq. ft. of Office / Warehouse available for Lease (75% build-out)
- 15' clear ceiling height in Warehouse
- > 100 amp 208/120v 3 phase
- > 12' x 12' overhead drive in door
- 6 assigned parking stalls and additional on street parking
- ldeally located with easy access to Deerfoot Trail, Barlow Trail and Stoney Trail
- Developed, owned and managed by Telsec Property Corporation
- Available April, 2023