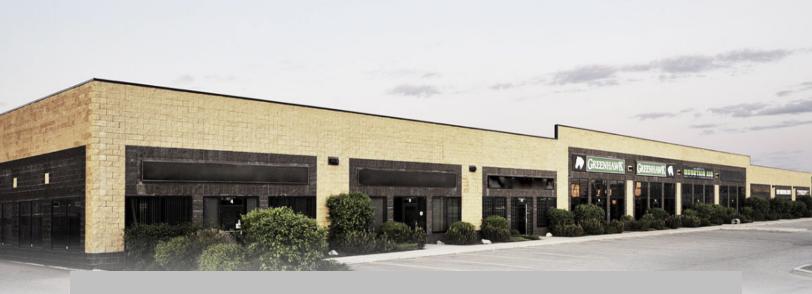

40, 12204 - 40 STREET SE

# **FOR LEASE**

### **PROPERTY HIGHLIGHTS**

- 2,543 sq. ft. of Office / Warehouse available for Lease (75% build-out)
- 15' clear ceiling height in Warehouse
- > 100 amp 208/120v 3 phase
- > 12' x 12' overhead drive in door
- 6 assigned parking stalls and additional on street parking
- ldeally located with easy access to Deerfoot Trail, Barlow Trail and Stoney Trail
- Developed, owned and managed by Telsec Property Corporation
- Available April, 2023