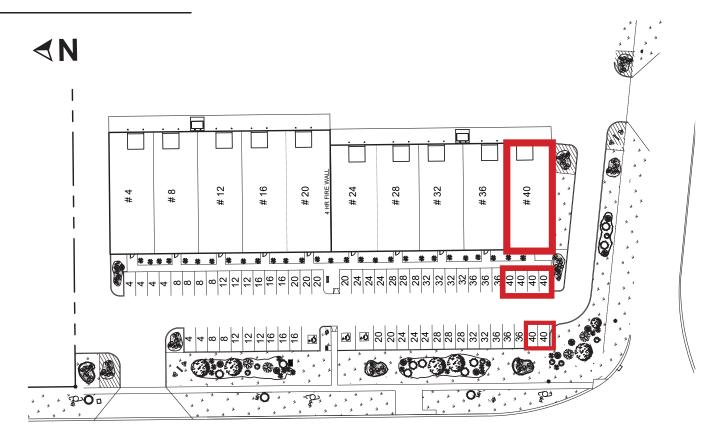

#### SITE PLAN

40<sup>™</sup> STREET SE

| AVAILABLE AREA                 | 2,543 sq. ft.                             |
|--------------------------------|-------------------------------------------|
| NET MONTHLY RENT               | \$3,360.00 ( <i>\$16.00 per sq. ft.</i> ) |
| OPERATING COSTS & PROPERTY TAX | \$8.52 per sq. ft. (est for 2023)         |
| ZONING                         | I-G Industrial - General                  |
| CEILING HEIGHT                 | 15' in warehouse ( <i>clear</i> )         |
| LOADING DOOR                   | 12' x 12' drive in                        |