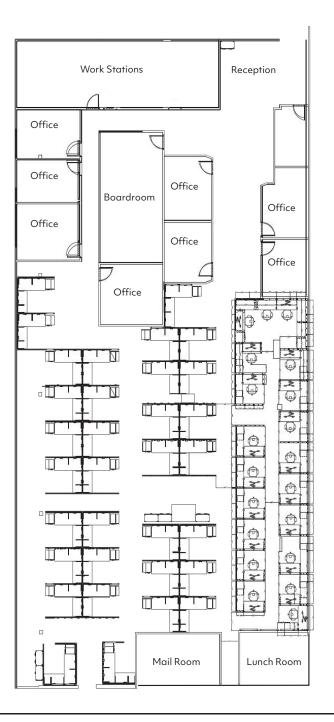

### 100, 9805 HORTON ROAD SW

## FOR LEASE



## **PROPERTY HIGHLIGHTS**

- 9,000 sq. ft. Office available for Lease
- Easy access to Southland Drive and Macleod Trail
- Water, Sewer and Gas included in operating costs
- 18 assigned parking stalls (more available on property if needed)
- Owned and Managed by Telsec Property Corporation



Lisa Ha 403-203-3882 lisa@telsec.ca

www.Telsec.ca
TELSEC PROPERTY CORPORATION



### 100, 9805 HORTON ROAD SW





### 100, 9805 HORTON ROAD SW

All furniture pictured is Available - please contact for more information









#### Video | 9805 Horton Rd. Interior







Lisa Ha 403-203-3882 lisa@telsec.ca

www.Telsec.ca TELSEC PROPERTY CORPORATION



## 100, 9805 HORTON ROAD SW

## **FLOOR PLAN**



Lisa Ha 403-203-3882 lisa@telsec.ca





### 100, 9805 HORTON ROAD SW

## LOCATION



### HIGHLIGHTS

- 9.7km / 12 min driving distance to downtown
- 5km / 5 min driving distance to Deerfoot Trail Exit
- Walking distance to Heritage LRT Station

Neighboring Amenities:

- Walking distance to: Costa Vida, Tomahawk Kitchen & Bar, Edo Japan, My Donair, PZA Parlour
- Short drive to: Walmart, Canadian Tire, Shanks Bar and Grill, Superstore, Southcentre Mall

Lisa Ha 403-203-3882 lisa@telsec.ca

www.Telsec.ca TELSEC PROPERTY CORPORATION