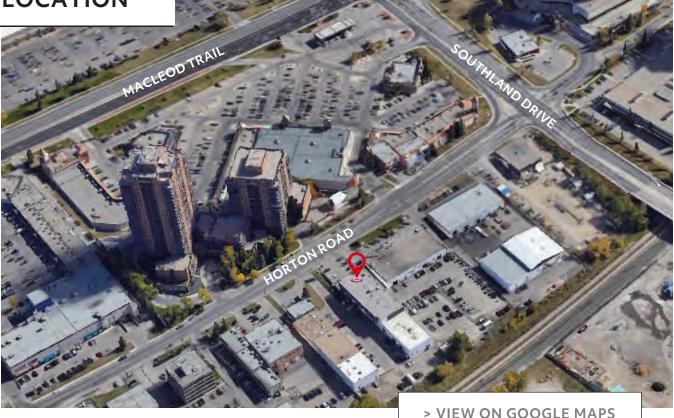

## LOCATION

### HIGHLIGHTS

- 9.7km / 12 min driving distance to downtown
- 5km / 5 min driving distance to Deerfoot Trail Exit
- Walking distance to Heritage LRT Station

Neighboring Amenities:

- Walking distance to: Costa Vida, Tomahawk Kitchen & Bar, Edo Japan, My Donair, PZA Parlour
- Short drive to: Walmart, Canadian Tire, Shanks Bar and Grill, Superstore, Southcentre Mall