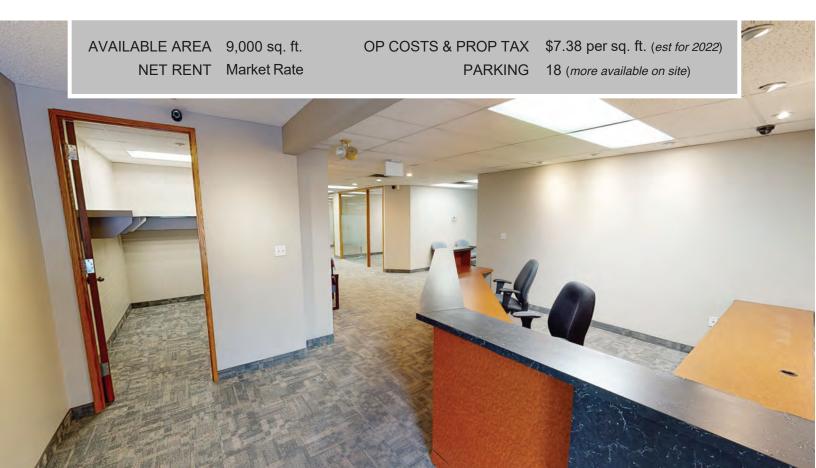

## **PROPERTY HIGHLIGHTS**

- 9,000 sq. ft. Office available for Lease
- Easy access to Southland Drive and Macleod Trail
- Water, Sewer and Gas included in operating costs
- ► 18 assigned parking stalls (more available on property if needed)
- Owned and Managed by Telsec Property Corporation

## 100, 9805 HORTON ROAD SW

All furniture pictured is Available - please contact for more information

Lisa Ha 403-203-3882 lisa@telsec.ca

www.Telsec.ca

TELSEC PROPERTY CORPORATION

100, 9805 HORTON ROAD SW