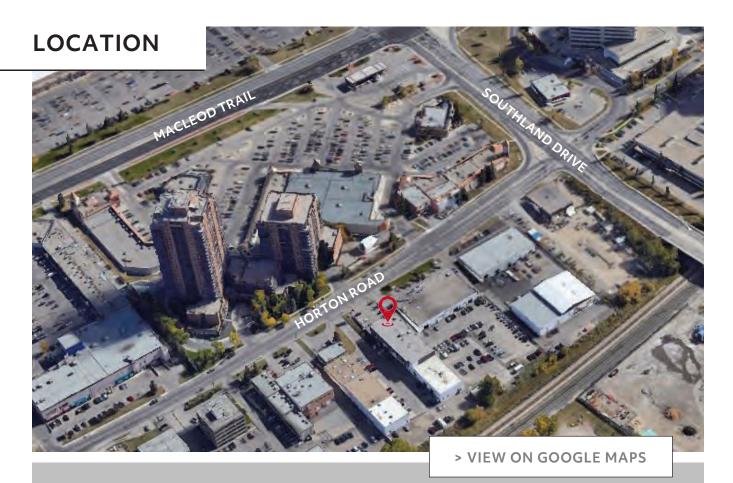

#### **HIGHLIGHTS**

- 9.7km / 12 min driving distance to downtown
- 5km / 5 min driving distance to Deerfoot Trail Exit
- Walking distance to Heritage LRT Station

#### Neighboring Amenities:

- Walking distance to: Costa Vida, Tomahawk Kitchen & Bar, Edo Japan, My Donair, PZA Parlour
- Short drive to: Walmart, Canadian Tire, Shanks Bar and Grill, Superstore, Southcentre Mall