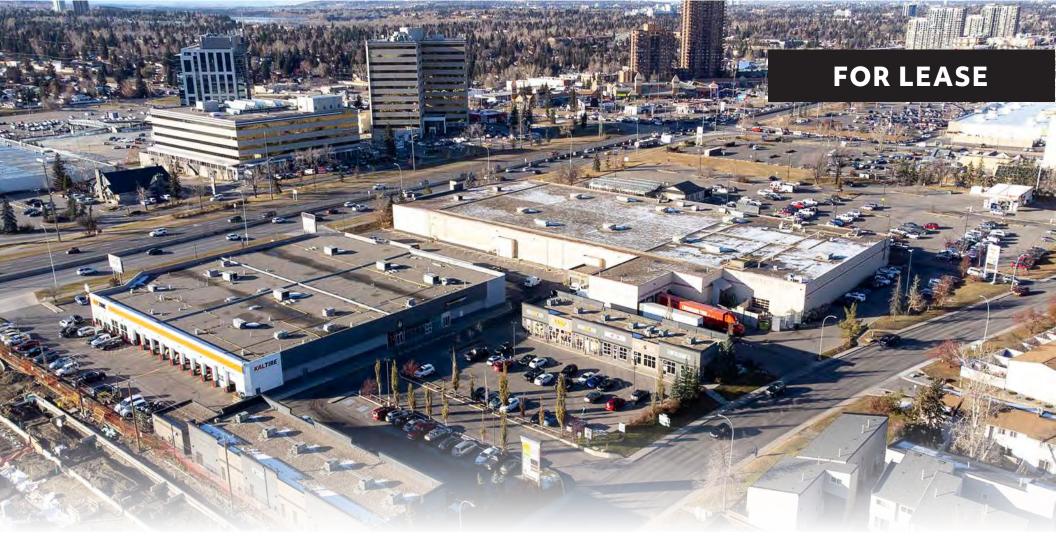

## 9950 MACLEOD TRAIL SE

Prime Macleod Trail Retail

Lisa Ha 403-203-3882 lisa@telsec.ca www.Telsec.ca

## **PROPERTY HIGHLIGHTS**

- > 1,000 3,015 sq. ft. of Retail available for lease
- Located north of Southcentre and south of Southland Drive
- Direct access from Macleod Trail and Bonaventure Drive
- Signage exposure to 75,000 vehicles per day (City of Calgary traffic count)
- Owned & managed byTelsec Property Corporation