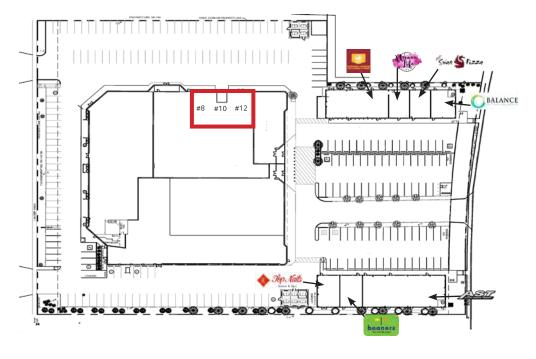

entre and south of Southland Drive
- Direct access from Macleod Trail and Bonaventure Drive
- Signage exposure to 75,000 vehicles per day (City of Calgary traffic count)
- Owned & managed byTelsec Property Corporation







Food & Beverage



www.Telsec.ca



**Lisa Ha** 403-203-3882 lisa@telsec.ca

## **AVAILABLE AREA**

1,000 - 3,015 sq. ft.

| #8  | +/- 1,000 sf |
|-----|--------------|
| #10 | +/- 1,000 sf |
| #12 | +/- 1,105 sf |

Net Rent

Operating Costs & Property Taxes \$15.25 per sq. ft. (est. for 2022)

Parking

219 stalls

Zoning

Commercial - Corridor 3 C-COR3

Signage Building Fascia, Bonaventure Directory

\*Size and dimensions are approximate and based on architectural drawings



www.Telsec.ca



Lisa Ha 403-203-3882 lisa@telsec.ca

#### SITE PLAN



#### **FLOOR PLAN**



9950 MACLEOD TRAIL SE

# COMMUNITY HIGHLIGHTS

**Nearby Amenities:** 

Lowes

**Delta Hotel** 

Canadian Tire

Superstore

**Boston Pizza** 

Toys R Us

TD Bank

Southcentre Mall



www.Telsec.ca



Lisa Ha 403-203-3882 lisa@telsec.ca













AVG.
HOUSEHOLD
INCOME
\$137,040









## CONTACT

### Lisa Ha 403-203-3882 lisa@telsec.ca



#### **TELSEC PROPERTY CORPORATION**

#200, 3595 114 Ave SE Calgary, AB T2Z 3X2

Locally owned & operating over a million feet of premium business space



9950 MACLEOD TRAIL SE