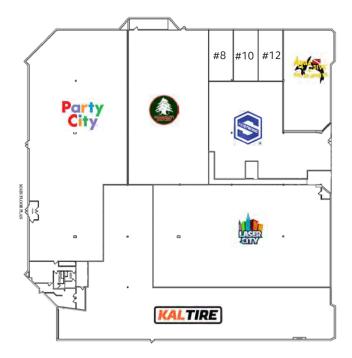

## **AVAILABLE AREA**

1,000 - 3,015 sq. ft.

| #8  | +/- 1,000 sf |
|-----|--------------|
| #10 | +/- 1,000 sf |
| #12 | +/- 1,105 sf |

Net Rent

Operating Costs & Property Taxes \$15.25 per sq. ft. (est. for 2022)

#### **FLOOR PLAN**

9950 MACLEOD TRAIL SE