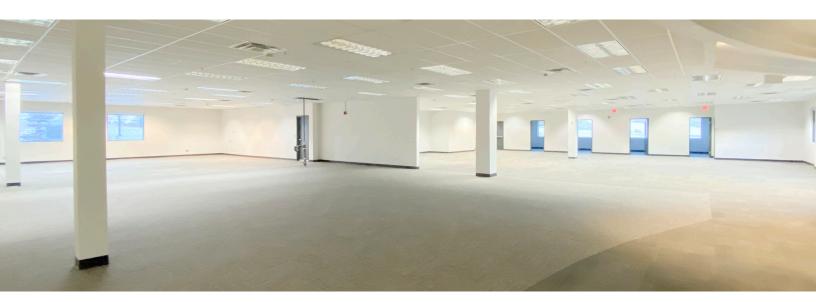

### North building 1st floor

19,872 sq.ft. Total Rentable Area - Main Floor Proposed demising options shown below can be restructured depending on Tenant's needs

# North building 2nd floor

19,584 sq.ft. Total Rentable Area - Second Floor Proposed demising options shown below can be restructured depending on Tenant's needs

#### South building 1st floor

19,973 sq.ft. Total Rentable Area - Second Floor

#### South building 2nd floor

19,584 sq.ft. Total Rentable Area - Second Floor

Proposed demising options shown below can be restructured depending on Tenant's needs