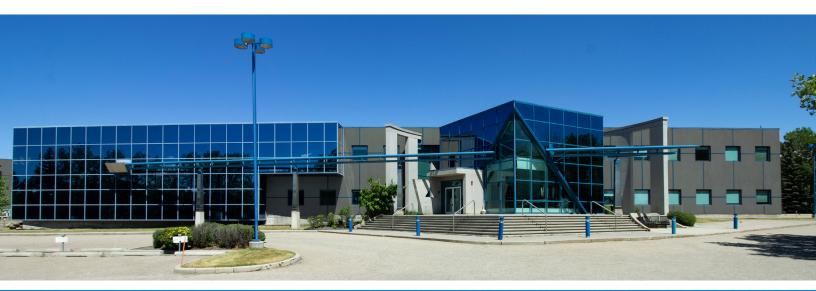

#### Highlights

- Two storey suburban office building with over 90,000 sq.ft. of rentable area
- Overhead loading doors available for main floor
- Exceptional parking ratio with 342 surface stalls equating to a ratio of 3.8 stalls per 1,000 rentable square feet
- Uniquely designed office building with the ability to be occupied by a single tenant or be demised to accommodate multiple tenants and a wide variety of uses
- 2 insulated dock doors with levelers, building wide sprinkler system, 600 volt/2000 amp electrical service for flex office / lab use.
- Accessible by two bus transit routes (32 and 69), with stops adjacent to the property

#### **Particulars**

| Address:           | 1120 - 68th Avenue NE                                            |
|--------------------|------------------------------------------------------------------|
| Building area:     | 90,133 sf                                                        |
| Demising options   | 5,000 sf +                                                       |
| Site size:         | 5.76 acres                                                       |
| Occupancy:         | Q1 2023                                                          |
| Parking stalls:    | 342 Energized (3.8 / 1,000 sf)                                   |
| Land use:          | I-B (Industrial - Business Direst)<br>Medical will be considered |
| Lease rate:        | Market                                                           |
| Op. costs:         | \$13.00 / sf (222 est.)                                          |
| Construction year: | 1997 - renovated 2012                                            |