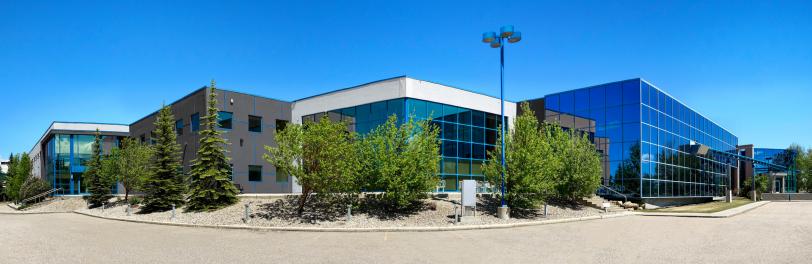

#### Highlights

- Two storey suburban office building with over 90,000 sq.ft. of rentable area
- Overhead loading doors available for main floor
- Exceptional parking ratio with 342 surface stalls equating to a ratio of 3.8 stalls per 1,000 rentable square feet
- Uniquely designed office building with the ability to be occupied by a single tenant or be demised to accommodate multiple tenants and a wide variety of uses
- 2 insulated dock doors with levelers, building wide sprinkler system, 600 volt/2000 amp electrical service for flex office / lab use.
- Accessible by two bus transit routes (32 and 69), with stops adjacent to the property

#### **Particulars**

| Address:           | 1120 - 68th Avenue NE                                            |
|--------------------|------------------------------------------------------------------|
| Building area:     | 90,133 sf                                                        |
| Demising options   | 5,000 sf +                                                       |
| Site size:         | 5.76 acres                                                       |
| Occupancy:         | Q1 2023                                                          |
| Parking stalls:    | 342 Energized (3.8 / 1,000 sf)                                   |
| Land use:          | I-B (Industrial - Business Direst)<br>Medical will be considered |
| Lease rate:        | Market                                                           |
| Op. costs:         | \$13.00 / sf (222 est.)                                          |
| Construction year: | 1997 - renovated 2012                                            |