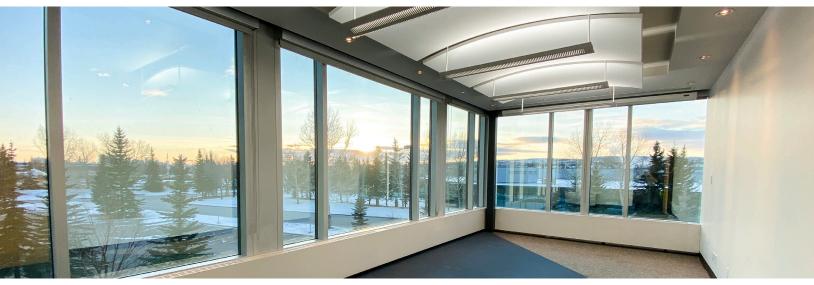

#### Highlights

- Two storey suburban office building with over 90,000 sq.ft. of rentable area
- Overhead loading doors available for main floor
- Exceptional parking ratio with 342 surface stalls equating to a ratio of 3.8 stalls per 1,000 rentable square feet
- Uniquely designed office building with the ability to be occupied by a single tenant or be demised to accommodate multiple tenants and a wide variety of uses
- 2 insulated dock doors with levelers, building wide sprinkler system, 600 volt/2000 amp electrical service for flex office / lab use.
- Accessible by two bus transit routes (32 and 69), with stops adjacent to the property

#### **Particulars**

| Address:           | 1120 - 68th Avenue NE                                            |
|--------------------|------------------------------------------------------------------|
| Building area:     | 90,133 sf                                                        |
| Demising options   | 5,000 sf +                                                       |
| Site size:         | 5.76 acres                                                       |
| Occupancy:         | Q1 2023                                                          |
| Parking stalls:    | 342 Energized (3.8 / 1,000 sf)                                   |
| Land use:          | I-B (Industrial - Business Direst)<br>Medical will be considered |
| Lease rate:        | Market                                                           |
| Op. costs:         | \$13.00 / sf (222 est.)                                          |
| Construction year: | 1997 - renovated 2012                                            |