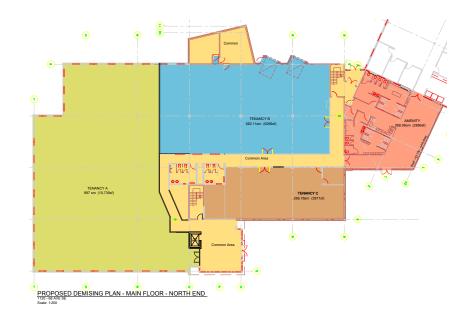

### North building 1st floor

19,872 sq.ft. Total Rentable Area - Main Floor Proposed demising options shown below can be restructured depending on Tenant's needs