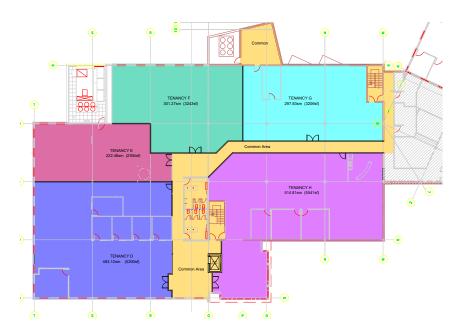

### North building 1st floor

19,872 sq.ft. Total Rentable Area - Main Floor Proposed demising options shown below can be restructured depending on Tenant's needs

# North building 2nd floor

19,584 sq.ft. Total Rentable Area - Second Floor Proposed demising options shown below can be restructured depending on Tenant's needs

#### South building 1st floor

19,973 sq.ft. Total Rentable Area - Second Floor

#### South building 2nd floor

19,584 sq.ft. Total Rentable Area - Second Floor

Proposed demising options shown below can be restructured depending on Tenant's needs