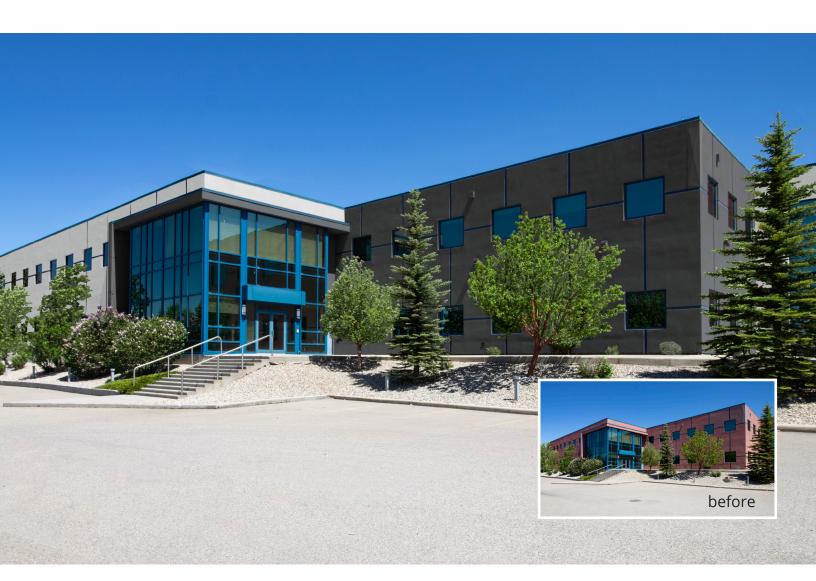

# For Lease

1120 - 68th Avenue NE Calgary AB

# Large office/flex space with a fresh new look!

Allan Zivot
Principal
403 232 4307
allan.zivot@avisonyoung.com

**Connor Khademazad** 

Associate 587 293 3363 connor.khademazad@avisonyoung.com

#### Highlights

- Two storey suburban office building with over 90,000 sq.ft. of rentable area
- Overhead loading doors available for main floor
- Exceptional parking ratio with 342 surface stalls equating to a ratio of 3.8 stalls per 1,000 rentable square feet
- Uniquely designed office building with the ability to be occupied by a single tenant or be demised to accommodate multiple tenants and a wide variety of uses
- 2 insulated dock doors with levelers, building wide sprinkler system, 600 volt/2000 amp electrical service for flex office / lab use.
- Accessible by two bus transit routes (32 and 69), with stops adjacent to the property