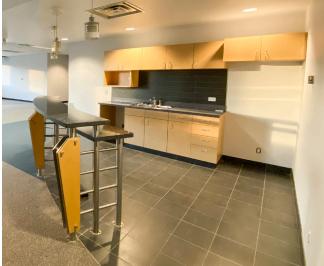

#### Highlights

- Two storey suburban office building with over 90,000 sq.ft. of rentable area
- Overhead loading doors available for main floor
- Exceptional parking ratio with 342 surface stalls equating to a ratio of 3.8 stalls per 1,000 rentable square feet
- Uniquely designed office building with the ability to be occupied by a single tenant or be demised to accommodate multiple tenants and a wide variety of uses
- 2 insulated dock doors with levelers, building wide sprinkler system, 600 volt/2000 amp electrical service for flex office / lab use.
- Accessible by two bus transit routes (32 and 69), with stops adjacent to the property

#### **Particulars**

| Address:           | 1120 - 68th Avenue NE                                            |
|--------------------|------------------------------------------------------------------|
| Building area:     | 90,133 sf                                                        |
| Demising options   | 5,000 sf +                                                       |
| Site size:         | 5.76 acres                                                       |
| Occupancy:         | Q1 2023                                                          |
| Parking stalls:    | 342 Energized (3.8 / 1,000 sf)                                   |
| Land use:          | I-B (Industrial - Business Direst)<br>Medical will be considered |
| Lease rate:        | Market                                                           |
| Op. costs:         | \$13.00 / sf (222 est.)                                          |
| Construction year: | 1997 - renovated 2012                                            |