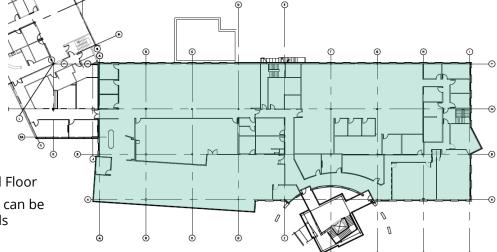

#### South building 1st floor

19,973 sq.ft. Total Rentable Area - Second Floor

#### South building 2nd floor

19,584 sq.ft. Total Rentable Area - Second Floor

Proposed demising options shown below can be restructured depending on Tenant's needs