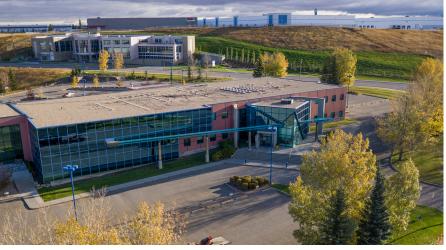

# For Lease

1120 - 68th Avenue NE Calgary AB

# Large office/flex space with a fresh new look!

Allan Zivot
Principal
403 232 4307
allan.zivot@avisonyoung.com

**Connor Khademazad** 

Associate 587 293 3363 connor.khademazad@avisonyoung.com

#### Highlights

- Two storey suburban office building with over 90,000 sq.ft. of rentable area
- Overhead loading doors available for main floor
- Exceptional parking ratio with 342 surface stalls equating to a ratio of 3.8 stalls per 1,000 rentable square feet
- Uniquely designed office building with the ability to be occupied by a single tenant or be demised to accommodate multiple tenants and a wide variety of uses
- 2 insulated dock doors with levelers, building wide sprinkler system, 600 volt/2000 amp electrical service for flex office / lab use.
- Accessible by two bus transit routes (32 and 69), with stops adjacent to the property

#### **Particulars**

| Address:           | 1120 - 68th Avenue NE                                            |
|--------------------|------------------------------------------------------------------|
| Building area:     | 90,133 sf                                                        |
| Demising options   | 5,000 sf +                                                       |
| Site size:         | 5.76 acres                                                       |
| Occupancy:         | Q1 2023                                                          |
| Parking stalls:    | 342 Energized (3.8 / 1,000 sf)                                   |
| Land use:          | I-B (Industrial - Business Direst)<br>Medical will be considered |
| Lease rate:        | Market                                                           |
| Op. costs:         | \$13.00 / sf (222 est.)                                          |
| Construction year: | 1997 - renovated 2012                                            |