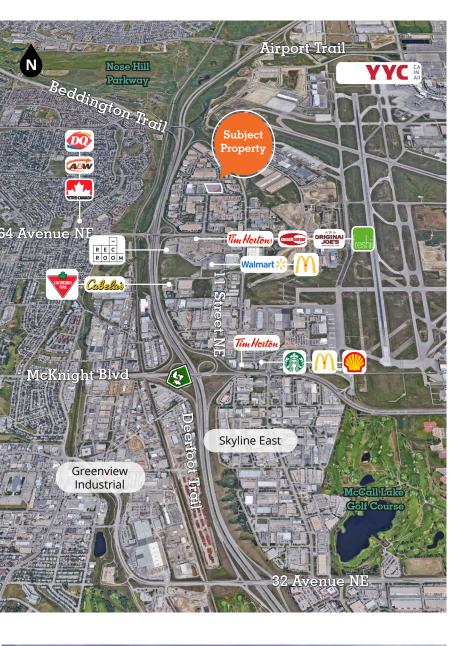

#### **Travel Times**

The YYC Airport is 7 mins North

Calgary downtown core is 10 mins South

Route 32 (Huntington) is a 1 min walk

Route 69 (Deerfoot Centre) is a 1 min walk South

#### **Location Highlights**

- Located in the Deerfoot Business
   Park with quick and easy vehicle
   access from Deerfoot Trail by way of
   the 64 Avenue NE exit
- Close proximity to the Calgary International Airport and the Calgary Downtown Core
- Situated just north of Deerfoot City, a 1.1 million square foot, newly redeveloped retail centre that includes shopping, dining and entertainment amenities serving northeast Calgary