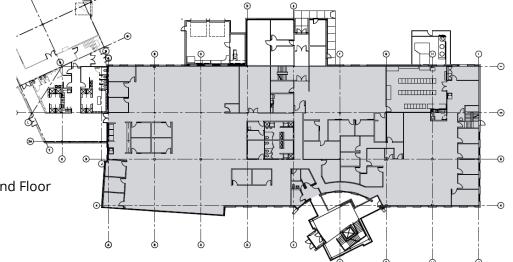

### North building 1st floor

19,872 sq.ft. Total Rentable Area - Main Floor Proposed demising options shown below can be restructured depending on Tenant's needs

# North building 2nd floor

19,584 sq.ft. Total Rentable Area - Second Floor Proposed demising options shown below can be restructured depending on Tenant's needs