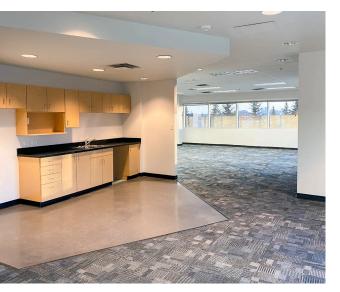

#### Highlights

- Two storey suburban office building with over 90,000 sq.ft. of rentable area
- Overhead loading doors available for main floor
- Exceptional parking ratio with 342 surface stalls equating to a ratio of 3.8 stalls per 1,000 rentable square feet
- Uniquely designed office building with the ability to be occupied by a single tenant or be demised to accommodate multiple tenants and a wide variety of uses
- 2 insulated dock doors with levelers, building wide sprinkler system, 600 volt/2000 amp electrical service for flex office / lab use.
- Accessible by two bus transit routes (32 and 69), with stops adjacent to the property

#### **Particulars**

| Address:           | 1120 - 68th Avenue NE                                            |
|--------------------|------------------------------------------------------------------|
| Building area:     | 90,133 sf                                                        |
| Demising options   | 5,000 sf +                                                       |
| Site size:         | 5.76 acres                                                       |
| Occupancy:         | Q1 2023                                                          |
| Parking stalls:    | 342 Energized (3.8 / 1,000 sf)                                   |
| Land use:          | I-B (Industrial - Business Direst)<br>Medical will be considered |
| Lease rate:        | Market                                                           |
| Op. costs:         | \$13.00 / sf (222 est.)                                          |
| Construction year: | 1997 - renovated 2012                                            |