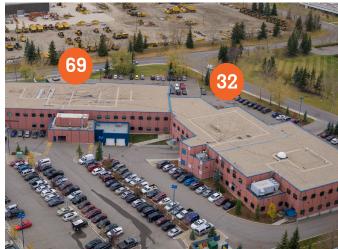

#### **Travel Times**

The YYC Airport is 7 mins North

Calgary downtown core is 10 mins South

Route 32 (Huntington) is a 1 min walk

Route 69 (Deerfoot Centre) is a 1 min walk South

#### **Location Highlights**

- Located in the Deerfoot Business
   Park with quick and easy vehicle
   access from Deerfoot Trail by way of
   the 64 Avenue NE exit
- Close proximity to the Calgary International Airport and the Calgary Downtown Core
- Situated just north of Deerfoot City, a 1.1 million square foot, newly redeveloped retail centre that includes shopping, dining and entertainment amenities serving northeast Calgary