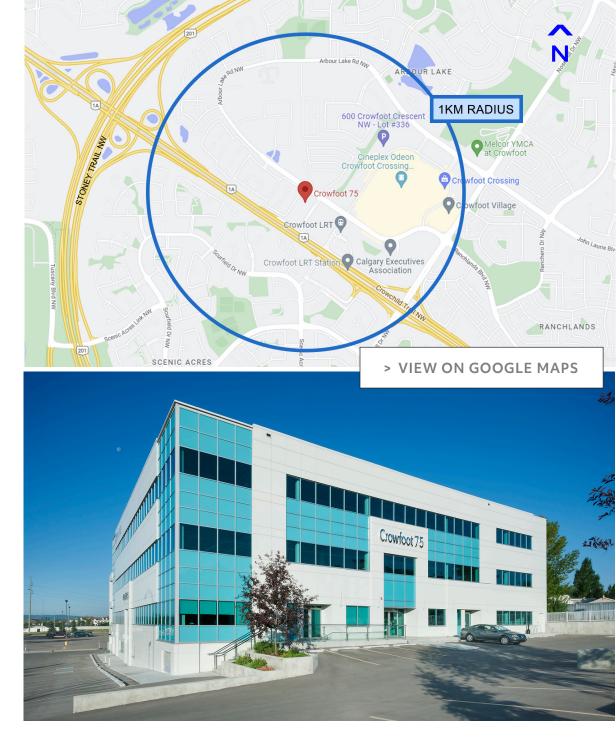

### COMMUNITY HIGHLIGHTS

- 9.6km / 10 min driving distance to McMahon Stadium
- 15km / 15 min driving distance to downtown Calgary
- 20km / 20 min driving distance to Calgary airport

#### Neighboring Amenities within 1km:

- Crowfoot LRT Station
- Co-op, Safeway, Lowe's, Chapters, Shoppers Drug Mart and more
- Restaurants: MacDonald's, Tim Hortons, The Keg Steakhouse & Bar, Subway, Denny's, Brewsters and more