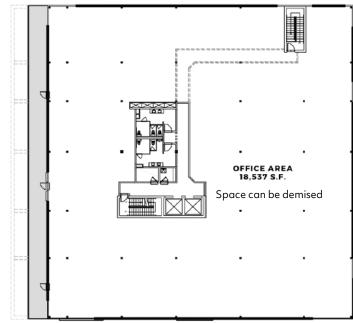

#### MAIN FLOOR

## **FLOOR PLAN**

**AVAILABLE AREA** 3,391 - 18,537 sq. ft.

**NET RENT** Market Rate

OPERATING COSTS & PROPERTY TAX 13.22 per sq. ft. (*est for 2022*)