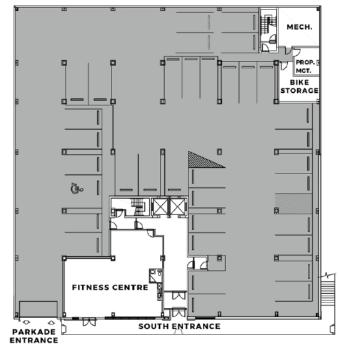

ORPORATION

www.Telsec.ca

## PROPERTY HIGHLIGHTS

- 3,391 18,537 sq. ft. of available
  Class "A" Office Space
- 3 Storey, 54,000 sq. ft. building with large windows and balconies on each floor
- Tenant fitness area fully equipped with lockers and shower facilities
- Surface and underground parkade parking available
- Ideally located with easy access to Crowchild Trail, John Laurie Boulevard and Stoney Trail
- Developed and Owned by Telsec Property Corporation



#### www.Telsec.ca



Lisa Ha 403-203-3882 lisa@telsec.ca













**CROWFOOT 75** 

#### MAIN FLOOR

## **FLOOR PLAN**

**AVAILABLE AREA** 3,391 - 18,537 sq. ft.

**NET RENT** Market Rate

OPERATING COSTS & PROPERTY TAX 13.22 per sq. ft. (*est for 2022*)



### SECOND FLOOR



#### THIRD FLOOR



#### LOWER LEVEL & PARKADE



**CROWFOOT 75** 





www.Telsec.ca



### COMMUNITY HIGHLIGHTS

- 9.6km / 10 min driving distance to McMahon Stadium
- 15km / 15 min driving distance to downtown Calgary
- 20km / 20 min driving distance to Calgary airport

#### Neighboring Amenities within 1km:

- Crowfoot LRT Station
- Co-op, Safeway, Lowe's, Chapters, Shoppers Drug Mart and more
- Restaurants: MacDonald's, Tim Hortons, The Keg Steakhouse & Bar, Subway, Denny's, Brewsters and more





www.Telsec.ca



Lisa Ha 403-203-3882 lisa@telsec.ca

**CROWFOOT 75** 

### CONTACT

Lisa Ha 403-203-3882 lisa@telsec.ca



#### **TELSEC PROPERTY CORPORATION** #200, 3595 114 Ave SE Calgary, AB T2Z 3X2

Locally owned & operating over a million feet of premium business space

# **CROWFOOT 75**

75 CROWFOOT RISE NW