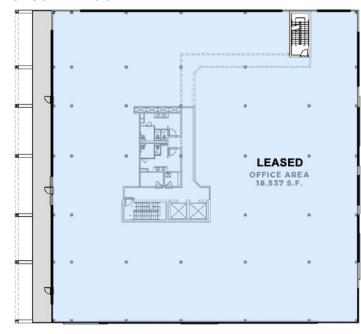

### SECOND FLOOR

#### THIRD FLOOR

## **FLOOR PLAN**

**AVAILABLE AREA** 3,391 - 18,537 sq. ft.

**NET RENT** Market Rate

OPERATING COSTS & PROPERTY TAX 13.22 per sq. ft. (*est for 2022*)