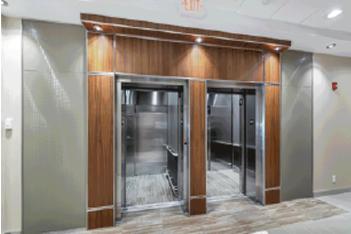

## PROPERTY HIGHLIGHTS

- 3,391 18,537 sq. ft. of available
  Class "A" Office Space
- 3 Storey, 54,000 sq. ft. building with large windows and balconies on each floor
- Tenant fitness area fully equipped with lockers and shower facilities
- Surface and underground parkade parking available
- Ideally located with easy access to Crowchild Trail, John Laurie Boulevard and Stoney Trail
- Developed and Owned by Telsec Property Corporation