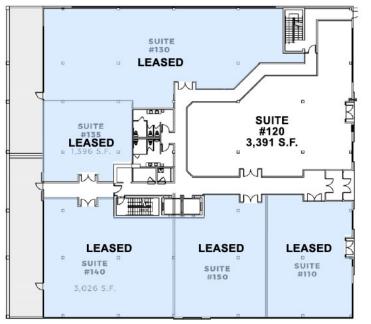

#### MAIN FLOOR

## **FLOOR PLAN**

**AVAILABLE AREA** 3,391 - 18,537 sq. ft.

**NET RENT** Market Rate

OPERATING COSTS & PROPERTY TAX 13.22 per sq. ft. (*est for 2022*)