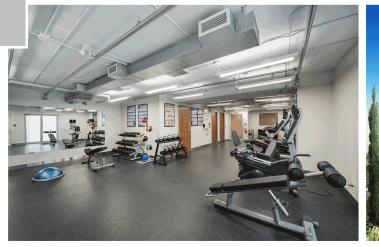

## PROPERTY HIGHLIGHTS

- 3,391 18,537 sq. ft. of available
  Class "A" Office Space
- 3 Storey, 54,000 sq. ft. building with large windows and balconies on each floor
- Tenant fitness area fully equipped with lockers and shower facilities
- Surface and underground parkade parking available
- Ideally located with easy access to Crowchild Trail, John Laurie Boulevard and Stoney Trail
- Developed and Owned by Telsec Property Corporation