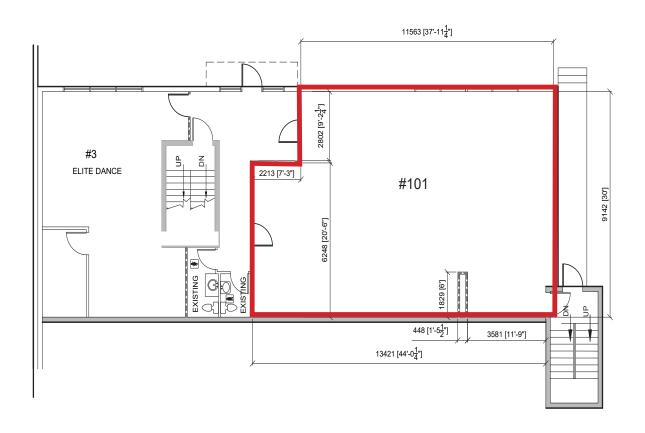

### Suite #101 - 9715 HORTON ROAD

| AVAILABLE AF | REA                 | 1,594 sq. ft.                              |
|--------------|---------------------|--------------------------------------------|
| NET MONTHLY  | / RENT              | \$2,125.00 ( <i>\$16.00 a sq. ft.</i> )    |
| OPERATING C  | OSTS & PROPERTY TAX | \$7.94 per sq. ft. ( <i>est for 2022</i> ) |
| PARKING      |                     | 1:350 Ratio                                |