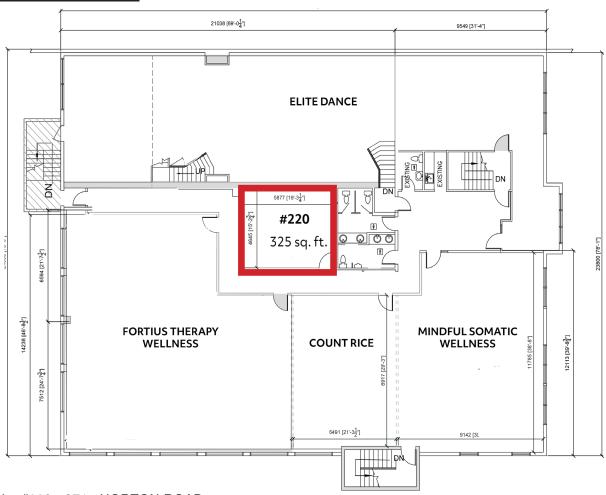

# **SECOND FLOOR**

Suite #220 - 9715 HORTON ROAD

| AVAILABLE AREA                 | 325 sq. ft.                                |
|--------------------------------|--------------------------------------------|
| NET MONTHLY RENT               | \$435.00 ( <i>\$16.00 a sq. ft.</i> )      |
| OPERATING COSTS & PROPERTY TAX | \$7.94 per sq. ft. ( <i>est for 2022</i> ) |
| PARKING                        | 1:350 Ratio                                |