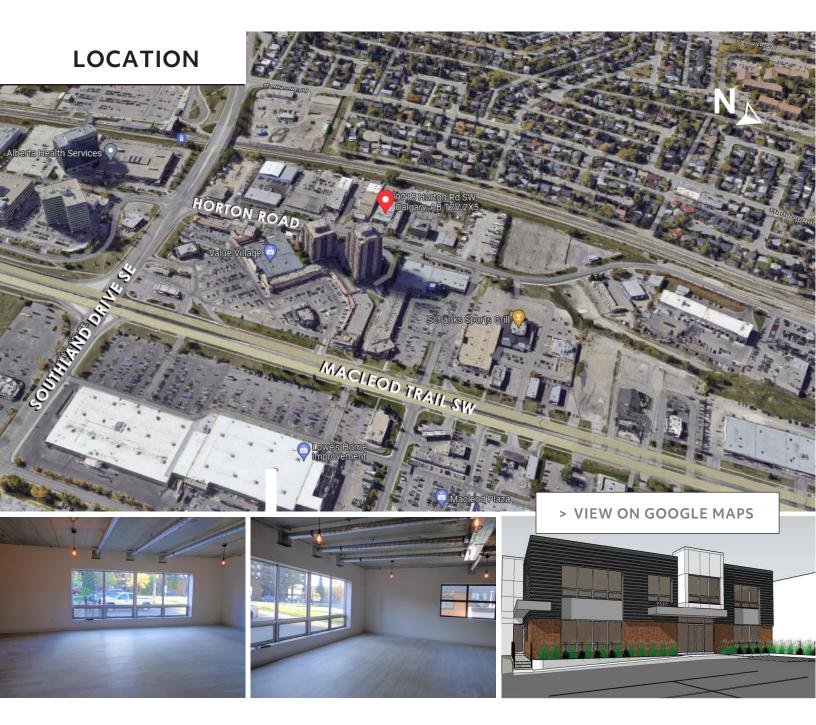

9715 HORTON ROAD SW

# PROPERTY HIGHLIGHTS

- Main and second floor Office Suites available for lease
- Water and gas included in the operating cost
- Ideally located with easy access to Southland Drive and Macleod Trail
- Owned and managed by Telsec Property Corporation