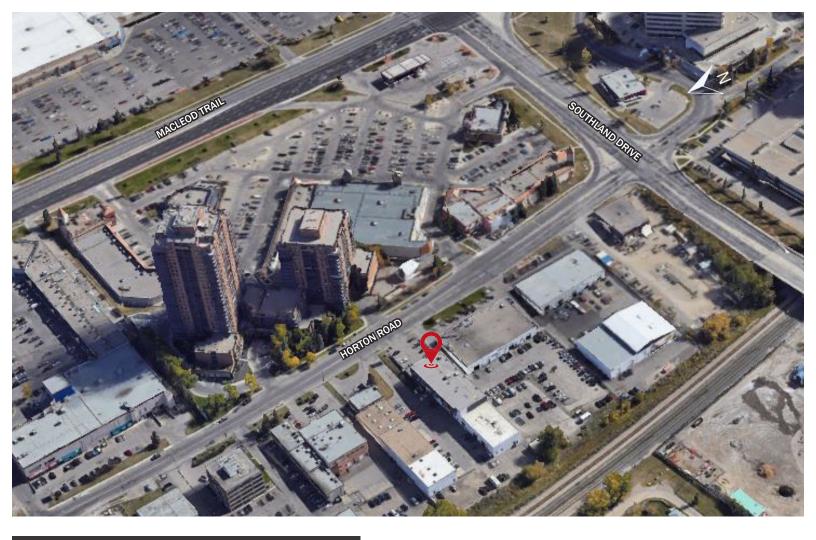

# AREA FEATURES

### **DRIVING DISTANCE / TIME**

- Distance to Downtown: 9.7km / 12 min
- Distance to Deerfoot Trail Exit: 5km / 5 min

### **NEARBY AMENITIES**

- WALKING DISTANCE: Costa Vida, Tomahawk Kitchen & Bar, Edo Japan, My Donair, PZA Parlour
- Walking distance to Heritage LRT Station
- SHORT DRIVE: Walmart, Canadian Tire, Shanks Bar and Grill, Superstore, and Southcentre Mall.