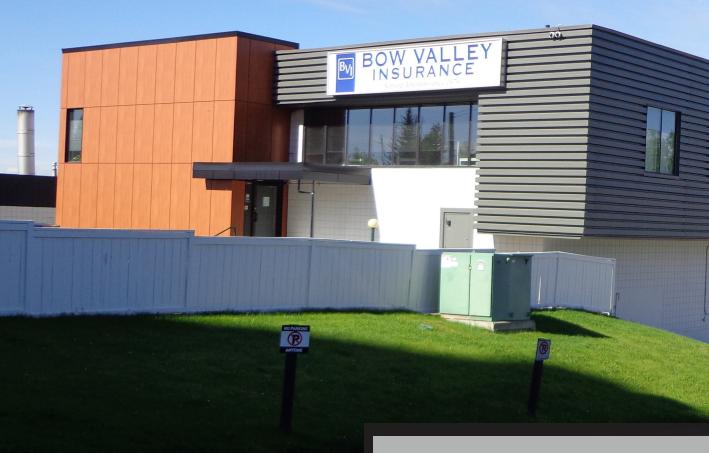

# FOR LEASE 100, 9805 HORTON ROAD

Easy Access to Southland Drive and Macleod Trail

- 9,000 sq.ft. Office available for Lease
- Water, Sewer and Gas included in operating costs
- Owned and Managed by Telsec Property Corporation
- Available July 15, 2022