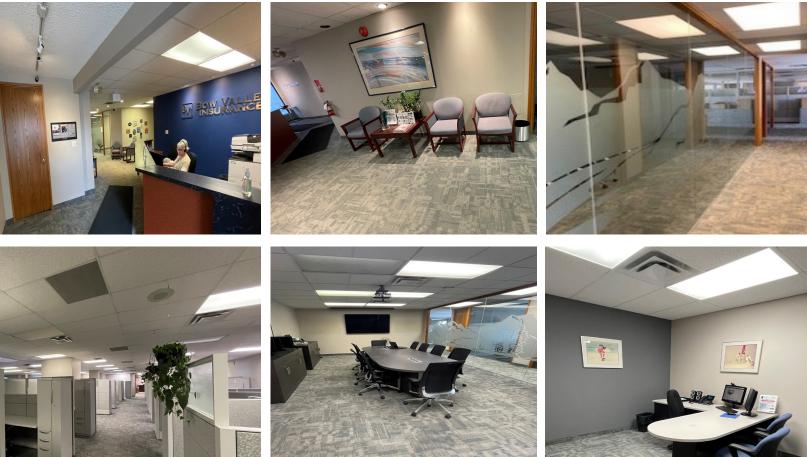

up to 3 stalls per 1,000 sq.ft.

All furniture pictured is AVAILABLE Please contact for more information