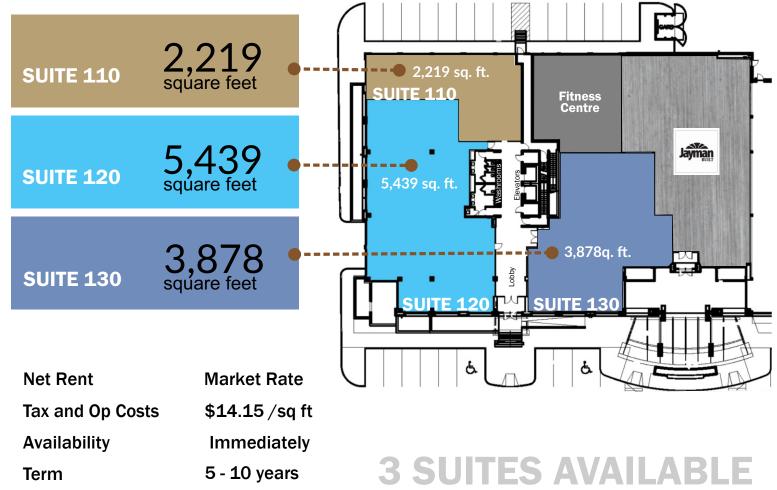

## DOUGLASDALE BUSINESS PARK

- Easy access to Deerfoot Trail, Stoney Trail and Barlow Trail
- Signage to Deerfoot Trail available
- Underground parking available
- Elevator to parkade
- Common washroom facilities
- Access to 1500' fitness centre