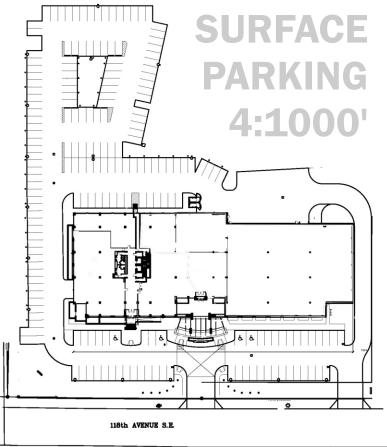

## DOUGLASDALE BUSINESS PARK

- Easy access to Deerfoot Trail, Stoney Trail and Barlow Trail
- Signage to Deerfoot Trail available
- Underground parking available
- Elevator to parkade
- Common washroom facilities
- Access to 1500' fitness centre