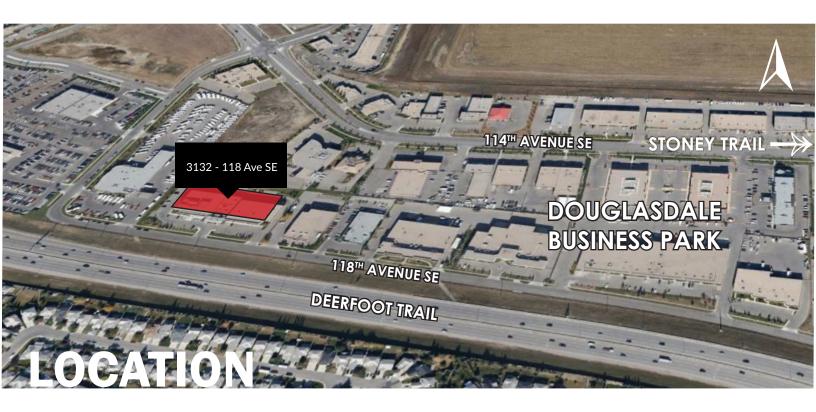

## FOR LEASE 3132 - 118 Ave SE

## Area Features

- Amenities within walking distance: Rexall, Dairy Queen, Penny Black Bar & Kitchen, Estoria Pizzeria, Deerfoot Inn & Casino and Ricky's All Day Grill
- Amenities within a short drive: Tim Hortons, McDonalds Spring Vietnamese Cuisine, and Starbucks.
- Distance to Downtown: 16.7km / 20 min
- Distance to Deerfoot Trail Exit: 3km / 3 min