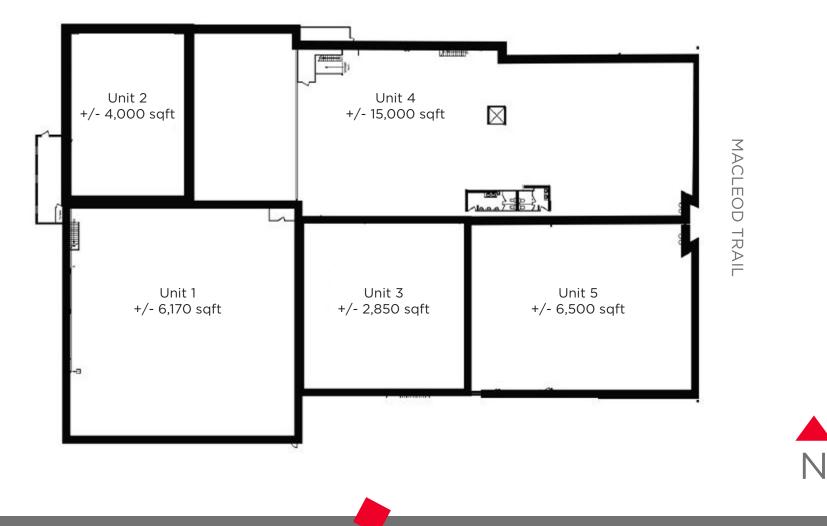

#### PROPOSED FLOORPLANS

GLENMORE TRAIL

Unit 1+/- 6,170 sqftUnit 2+/- 4,000 sqftUnit 3+/- 2,850 sqft

Unit 4 +/- 15,000 sqft Unit 5 +/- 6,500 sqft

Net RentMarketAdditional Rent\$14.00 per sqft (est. 2021)OccupancySummer 2022