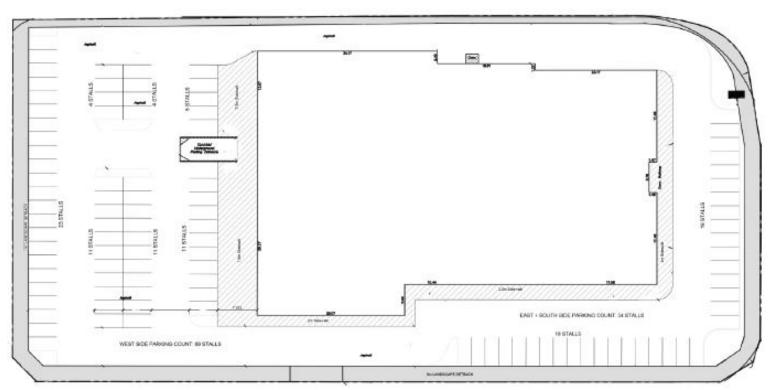

**GLENMORE TRAIL** 

MACLEOD TRAIL

N

Parkade Parking: +/- 30 stalls Site Parking: +/- 103 stalls New Store fronts on South, East & West Elevations