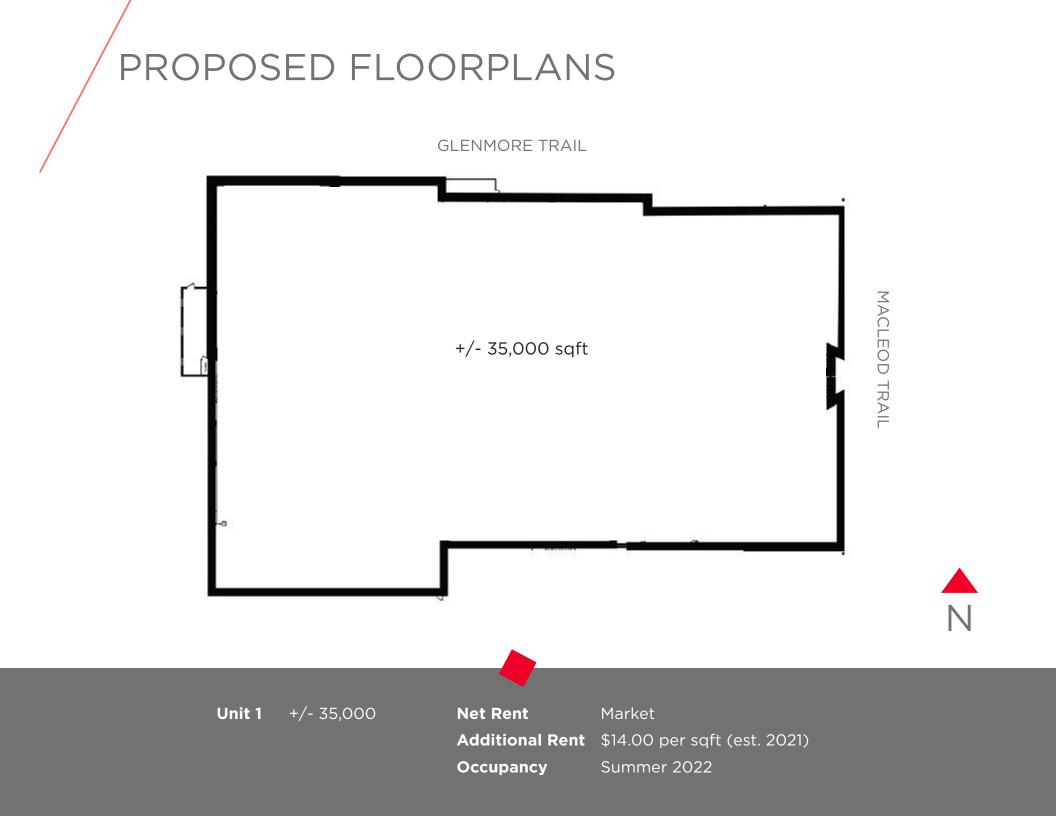

#### PROPOSED FLOORPLANS

GLENMORE TRAIL

Unit 1+/- 6,170 sqftUnit 2+/- 4,000 sqftUnit 3+/- 2,850 sqft

Unit 4 +/- 15,000 sqft Unit 5 +/- 6,500 sqft

Net RentMarketAdditional Rent\$14.00 per sqft (est. 2021)OccupancySummer 2022