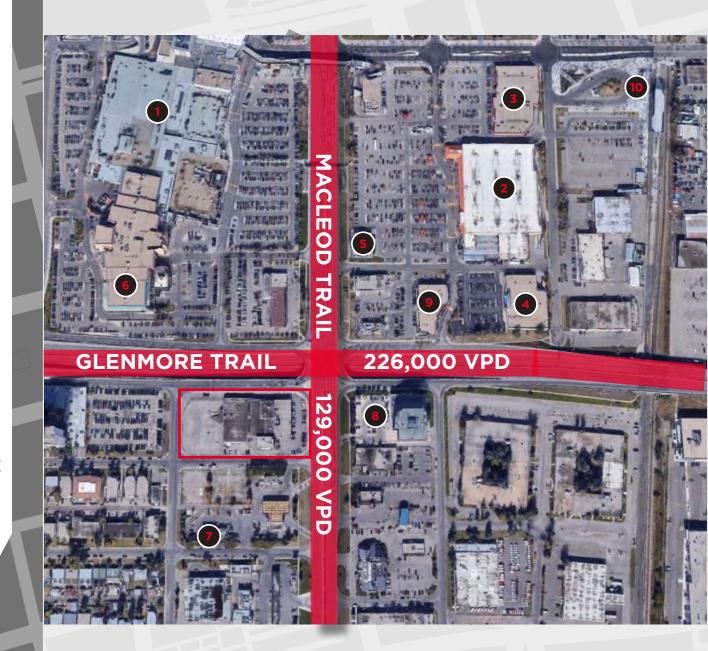

#### WORK, SHOP, LIVE

| TRAFFIC COUNT                                                 | PUBLIC<br>TRANSPORTATION                              | ANNUAL SPENDING<br>ON GROCERIES | ANNUAL SPENDING<br>ON HEALTH CARE |
|---------------------------------------------------------------|-------------------------------------------------------|---------------------------------|-----------------------------------|
| GLENMORE TRAIL<br>226,000 VPD<br>MACLEOD TRAIL<br>129,000 VPD | 12,400 BOARDINGS<br>PER WEEKDAY AT<br>CHINOOK STATION | \$7,120.56                      | \$443.17                          |